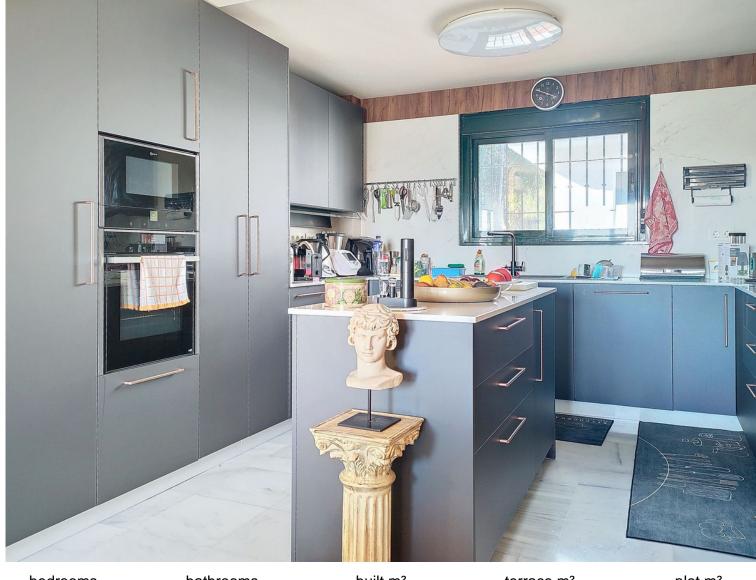

## PENTHOUSE IN BENALMADENA COSTA

Wonderful penthouse in the heart of Benalmádena, between Avenida de las Palmeras and Avenida Mare Nostrum. An exceptional property of 193 m2, which in itself makes it unique. If you are looking for a spacious, bright and open property, this is the main characteristic of this wonderful apartment. Natural light floods every corner of the property, which consists of three terraces, one of them fully glazed, and all with panoramic views of the sea and the landscaped surroundings. A large living room welcomes you with a frontal sea view; its square shape allows for furniture placement and is adaptable to all styles. The dining room merges with a large and modern fully equipped kitchen. The property also has 3 spacious bedrooms; the master bedroom has a bathroom with a bathtub and a separate shower, a dressing room, and its own terrace. The second bedroom is also en suite with a dressing roo...