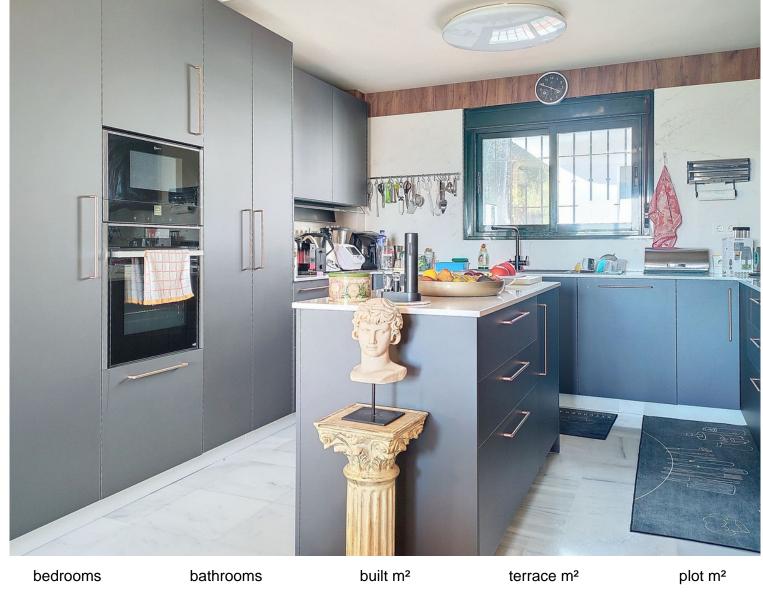

## PENTHOUSE IN BENALMADENA COSTA

Wonderful penthouse in the heart of Benalmádena, between Avenida de las Palmeras and Avenida Mare Nostrum. An exceptional property of 193 m2, which in itself makes it unique. If you are looking for a spacious, bright and open property, this is the main characteristic of this wonderful apartment. Natural light floods every corner of the property, which consists of three terraces, one of them fully glazed, and all with panoramic views of the sea and the landscaped surroundings. A large living room welcomes you with a frontal sea view; its square shape allows for furniture placement and is adaptable to all styles. The dining room merges with a large and modern fully equipped kitchen. The property also has 3 spacious bedrooms; the master bedroom has a bathroom with a bathtub and a separate shower, a dressing room, and its own terrace. The second bedroom is also en suite with a dressing roo...