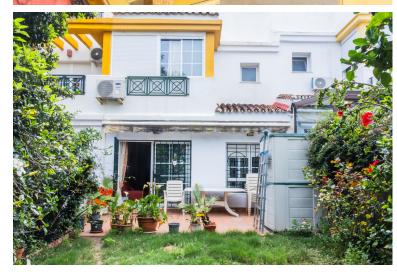

## TERRACED TOWNHOUSE IN BENALMADENA COSTA

Townhouse, Benalmadena Costa, Costa del Sol. 4 Bedrooms, 3 Bathrooms, Built 140 m². Setting: Commercial Area, Close To Shops, Close To Sea, Close To Town, Close To Schools, Urbanisation. Orientation: South East. Condition: Excellent. Pool: Communal. Climate Control: Air Conditioning. Views: Sea, Mountain. Features: Fitted Wardrobes, Tennis Court, Barbeque. Furniture: Not Furnished. Kitchen: Fully Fitted. Garden: Private.