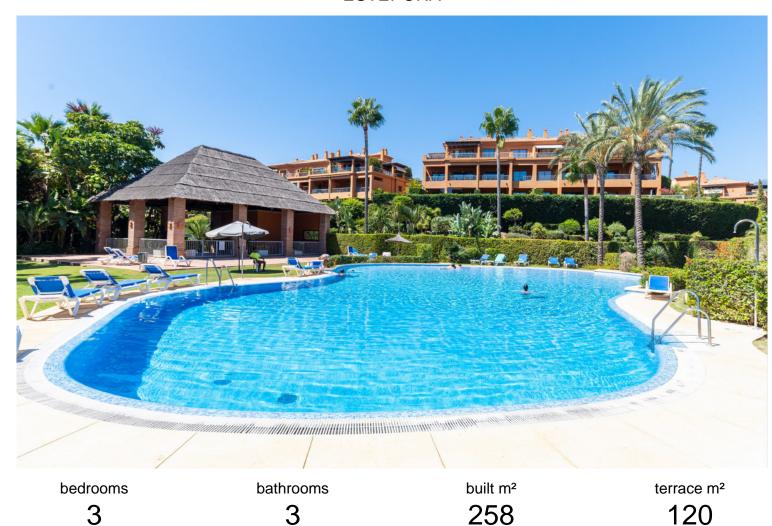

## **ESTEPONA**

## PENTHOUSE IN ESTEPONA

This amazing corner penthouse is situated in Benatalaya, Estepona, less than a 10-minute drive to the famous Puerto Banus, less than 5 minutes to San Pedro town, and even less to the beach. The location is exceptional as you have many amenities, such as supermarkets, restaurants, close by, also the Atalaya Golf course and El Higueral golf course on your door step! This penthouse is a few minutes' drive from some of the Costa del Sol's best golf courses, so it's a dream for golf lovers. The area is also family-friendly, with access to several well-known international schools, making it an ideal location for those with children. Benatalaya is a gated and secure community with 24-hour security, and it's a really peaceful and private place to live with great views towards the Medeteanean sea and mountain range. Benatalaya has loads of great facilities for its residents...