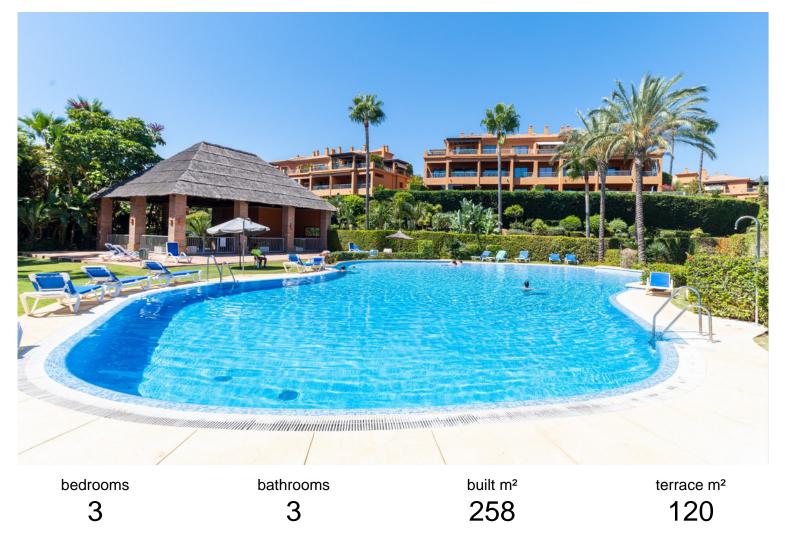

## PENTHOUSE IN ESTEPONA

This amazing corner penthouse is situated in Benatalaya, Estepona, less than a 10-minute drive to the famous Puerto Banus, less than 5 minutes to San Pedro town, and even less to the beach. The location is exceptional as you have many amenities, such as supermarkets, restaurants, close by, also the Atalaya Golf course and El Higueral golf course on your door step! This penthouse is a few minutes' drive from some of the Costa del Sol's best golf courses, so it's a dream for golf lovers. The area is also family-friendly, with access to several well-known international schools, making it an ideal location for those with children. Benatalaya is a gated and secure community with 24-hour security, and it's a really peaceful and private place to live with great views towards the Medeteanean sea and mountain range. Benatalaya has loads of great facilities for its residents...