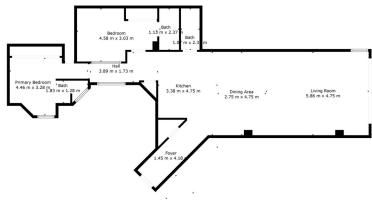

## PUERTO BANÚS

bedrooms bathrooms built  $m^2$   $\cdots$  137

## APARTMENT IN PUERTO BANÚS

Nestled on the "second line" of the iconic Puerto Banús Marina, this apartment offers captivating sea views from its desirable second-floor position, easily accessible via lift. Inside, you'll find a well-maintained living area with an open kitchen that bathes in natural light thanks to it's expansive south-facing window. The property features two comfortable bedrooms, each equipped with its own en-suite bathroom, along with a separate guest toilet for convenience. With ample fitted wardrobes, storage space is plentiful. This location offers excellent potential for rental income with all top amenities and plenty of beautiful beaches within walking distance. Contact us today to discover the most effortless lifestyle you deserve in one of the most prestigious locations.