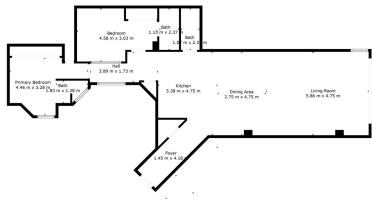

## APARTMENT IN PUERTO BANÚS

Nestled on the "second line" of the iconic Puerto Banús Marina, this apartment offers captivating sea views from its desirable second-floor position, easily accessible via lift. Inside, you'll find a well-maintained living area with an open kitchen that bathes in natural light thanks to it's expansive south-facing window. The property features two comfortable bedrooms, each equipped with its own en-suite bathroom, along with a separate guest toilet for convenience. With ample fitted wardrobes, storage space is plentiful. This location offers excellent potential for rental income with all top amenities and plenty of beautiful beaches within walking distance. Contact us today to discover the most effortless lifestyle you deserve in one of the most prestigious locations.