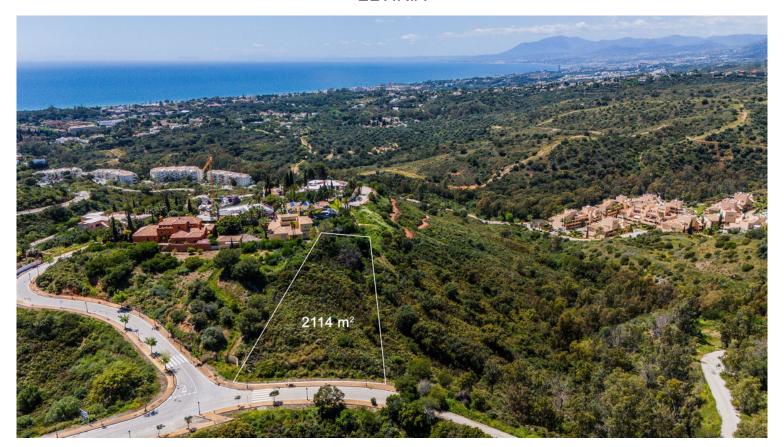

## **ELVIRIA**

bedrooms bathrooms plot  $m^2$  < --- 2,114

## LAND IN ELVIRIA

Situated in a peaceful and elevated area surrounded by greenery, this 2,114 m² urban plot offers an excellent opportunity to build a bespoke villa in a well-established residential enclave on the Costa del Sol. The land is fully classified as urban and allows for a buildable area of up to 30%, enabling the construction of a private residence of approximately 634 m². All key utilities - including water, electricity, and sewage - are already in place, providing a smooth path to development. Located within a quiet yet well-connected neighborhood, the plot enjoys a natural setting with rolling hills and mature vegetation, offering both privacy and an attractive backdrop for a thoughtfully designed home. It is surrounded by quality villas and residential developments, with convenient access to local amenities, international schools, golf courses, and the vibrant offerings of Marbella. Thi...