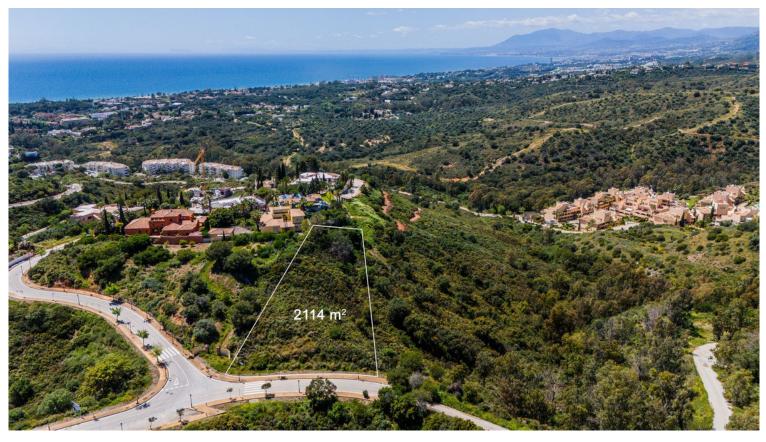

## **ELVIRIA**

bedrooms <<sup>---</sup> bathrooms

plot m<sup>2</sup> 2,114

## LAND IN ELVIRIA

Situated in a peaceful and elevated area surrounded by greenery, this 2,114 m<sup>2</sup> urban plot offers an excellent opportunity to build a bespoke villa in a well-established residential enclave on the Costa del Sol. The land is fully classified as urban and allows for a buildable area of up to 30%, enabling the construction of a private residence of approximately 634 m<sup>2</sup>. All key utilities - including water, electricity, and sewage - are already in place, providing a smooth path to development. Located within a quiet yet well-connected neighborhood, the plot enjoys a natural setting with rolling hills and mature vegetation, offering both privacy and an attractive backdrop for a thoughtfully designed home. It is surrounded by quality villas and residential developments, with convenient access to local amenities, international schools, golf courses, and the vibrant offerings of Marbella. Thi...