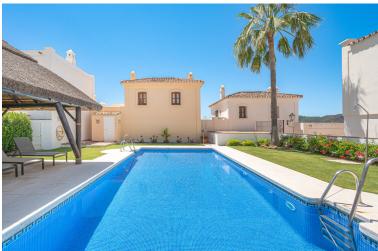

## TERRACED TOWNHOUSE IN BENAHAVÍS

This three-bedroom townhouse is in Benahavis's quiet and secure Monte Mayor community. The area offers privacy and natural beauty, just 15 minutes by car from Estepona and 20 minutes from Puerto Banus. The A-7 coast road is within easy reach, giving direct access to Marbella and Malaga Airport. Nearby, you will find international schools, supermarkets, golf courses, and outdoor activities, including hiking and beach clubs. Monte Mayor is a gated community with 24-hour security, and residents here enjoy peaceful surroundings and impressive panoramic views of the coastline and mountains. The property has a total built area of 241m² across three floors, with 202m² of interior space and a 40m² terrace. The layout is well-planned, with a bright living and dining area that opens onto a private terrace with sea, mountain, and countryside views. The kitchen is fully fitted with modern app...