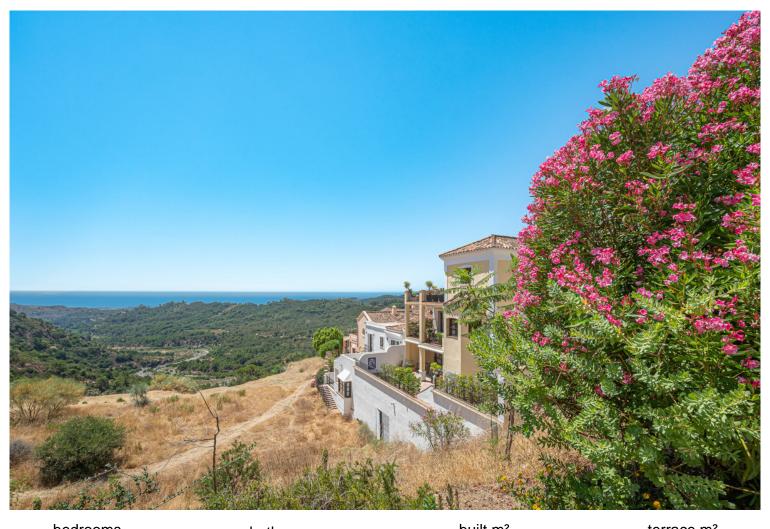

## BENAHAVÍS

bedrooms bathrooms built  $m^2$  terrace  $m^2$  3 -- 241 40

## TERRACED TOWNHOUSE IN BENAHAVÍS

This three-bedroom townhouse is in Benahavis's quiet and secure Monte Mayor community. The area offers privacy and natural beauty, just 15 minutes by car from Estepona and 20 minutes from Puerto Banus. The A-7 coast road is within easy reach, giving direct access to Marbella and Malaga Airport. Nearby, you will find international schools, supermarkets, golf courses, and outdoor activities, including hiking and beach clubs. Monte Mayor is a gated community with 24-hour security, and residents here enjoy peaceful surroundings and impressive panoramic views of the coastline and mountains. The property has a total built area of 241m² across three floors, with 202m² of interior space and a 40m² terrace. The layout is well-planned, with a bright living and dining area that opens onto a private terrace with sea, mountain, and countryside views. The kitchen is fully fitted with modern app...