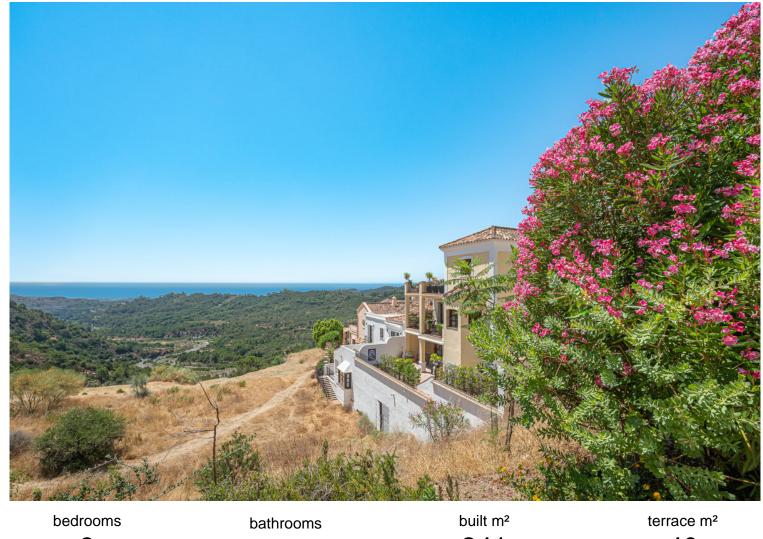

## **BENAHAVÍS**

edrooms bathrooms built m<sup>2</sup> terrace n

3 --- 241 40

## TERRACED TOWNHOUSE IN BENAHAVÍS

This three-bedroom townhouse is in Benahavis's quiet and secure Monte Mayor community. The area offers privacy and natural beauty, just 15 minutes by car from Estepona and 20 minutes from Puerto Banus. The A-7 coast road is within easy reach, giving direct access to Marbella and Malaga Airport. Nearby, you will find international schools, supermarkets, golf courses, and outdoor activities, including hiking and beach clubs. Monte Mayor is a gated community with 24-hour security, and residents here enjoy peaceful surroundings and impressive panoramic views of the coastline and mountains. The property has a total built area of 241m² across three floors, with 202m² of interior space and a 40m² terrace. The layout is well-planned, with a bright living and dining area that opens onto a private terrace with sea, mountain, and countryside views. The kitchen is fully fitted with modern app...