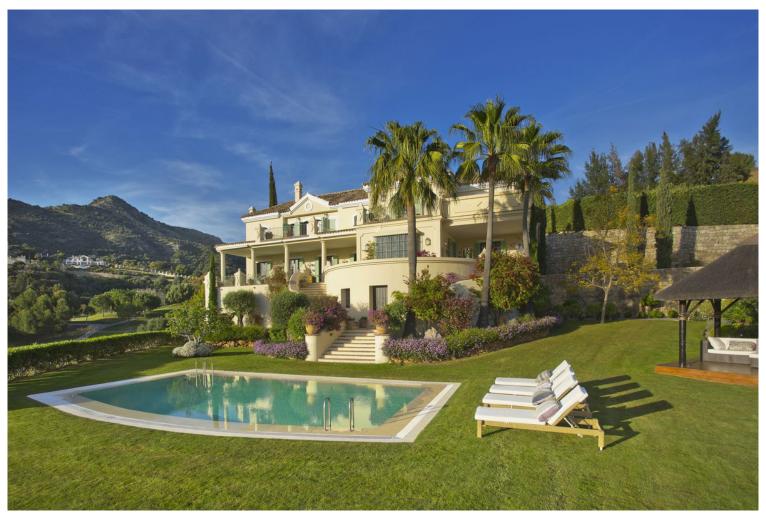

## VILLA IN BENAHAVÍS

Exclusive Mediterranean Villa in Marbella Club Golf Resort – Luxury, Innovation, and Unrivalled Views Nestled in the heart of the prestigious Marbella Club Golf Resort, this exceptional Mediterranean-style villa represents the ultimate in elegance, comfort, and refined living. Fully renovated and in excellent condition, the property sits on a 4,746 m² plot with a built area of 794 m², occupying one of the resort's most privileged frontline golf positions, offering direct access to the course and commanding panoramic views over the sea, mountains, golf course, and surrounding countryside. Accessed via a charming cobbled driveway that elegantly separates the lower garage from the main entrance, framed by a landscaped courtyard with a fountain, the villa opens into a spacious and bright entrance hall that flows effortlessly into the main living spaces. The main level features a 70 m² ...