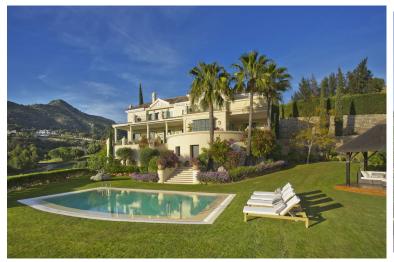

## VILLA IN BENAHAVÍS

Exclusive Mediterranean Villa in Marbella Club Golf Resort – Luxury, Innovation, and Unrivalled Views Nestled in the heart of the prestigious Marbella Club Golf Resort, this exceptional Mediterranean-style villa represents the ultimate in elegance, comfort, and refined living. Fully renovated and in excellent condition, the property sits on a 4,746 m² plot with a built area of 794 m², occupying one of the resort's most privileged frontline golf positions, offering direct access to the course and commanding panoramic views over the sea, mountains, golf course, and surrounding countryside. Accessed via a charming cobbled driveway that elegantly separates the lower garage from the main entrance, framed by a landscaped courtyard with a fountain, the villa opens into a spacious and bright entrance hall that flows effortlessly into the main living spaces. The main level features a 70 m² ...