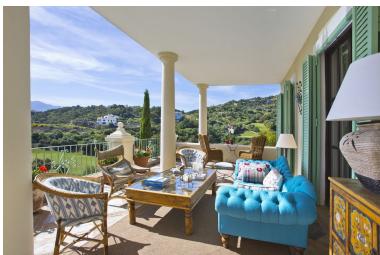

## VILLA IN BENAHAVÍS

Exclusive Mediterranean Villa in Marbella Club Golf Resort – Luxury, Innovation, and Unrivalled Views Nestled in the heart of the prestigious Marbella Club Golf Resort, this exceptional Mediterranean-style villa represents the ultimate in elegance, comfort, and refined living. Fully renovated and in excellent condition, the property sits on a 4,746 m² plot with a built area of 794 m², occupying one of the resort's most privileged frontline golf positions, offering direct access to the course and commanding panoramic views over the sea, mountains, golf course, and surrounding countryside. Accessed via a charming cobbled driveway that elegantly separates the lower garage from the main entrance, framed by a landscaped courtyard with a fountain, the villa opens into a spacious and bright entrance hall that flows effortlessly into the main living spaces. The main level features a 70 m² ...