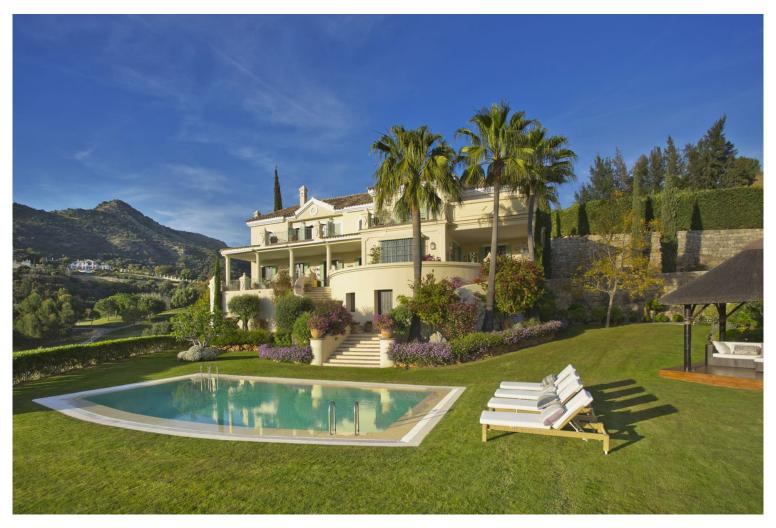

## VILLA IN BENAHAVÍS

Exclusive Mediterranean Villa in Marbella Club Golf Resort – Luxury, Innovation, and Unrivalled Views Nestled in the heart of the prestigious Marbella Club Golf Resort, this exceptional Mediterranean-style villa represents the ultimate in elegance, comfort, and refined living. Fully renovated and in excellent condition, the property sits on a 4,746 m² plot with a built area of 794 m², occupying one of the resort's most privileged frontline golf positions, offering direct access to the course and commanding panoramic views over the sea, mountains, golf course, and surrounding countryside. Accessed via a charming cobbled driveway that elegantly separates the lower garage from the main entrance, framed by a landscaped courtyard with a fountain, the villa opens into a spacious and bright entrance hall that flows effortlessly into the main living spaces. The main level features a 70 m² ...