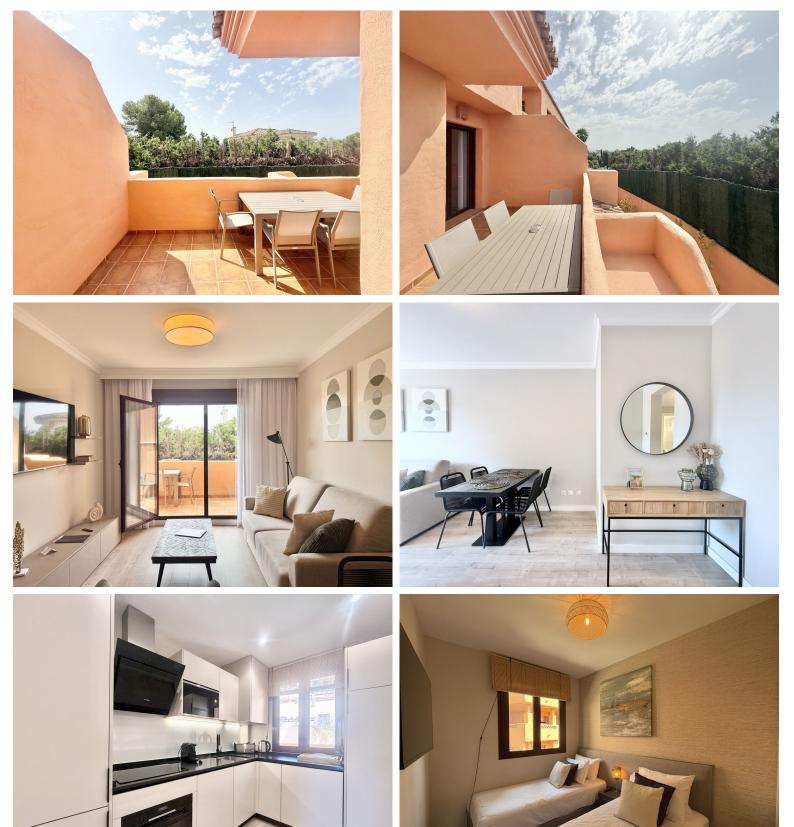

## APARTMENT IN BENAHAVÍS

The perfect front-line golf rental investment and holiday home! This fully furnished, first floor apartment is perfect for enjoying the sun in your private terrace. Overlooking El Paraíso Golf, and close to Villa Padierna Golf, Tramores Golf, Atalaya Golf, and Guadalmina Golf. This apartment is at the intersection of Marbella, Estepona, and Benahavís. The prime location ensures proximity to fantastic beaches, golf courses and all the amazing activities available on the coast. Residents can enjoy access to multiple swimming pools, lush gardens, a co-working space, and a professionally equipped gym. The resort's rental management provides effortless ownership of a Marbella property, allowing for personal enjoyment of a fully serviced resort and the potential for consistent rental income. Making this the ideal holiday home and a hassle-free rental investment! \*\*\*\*Underground Park...