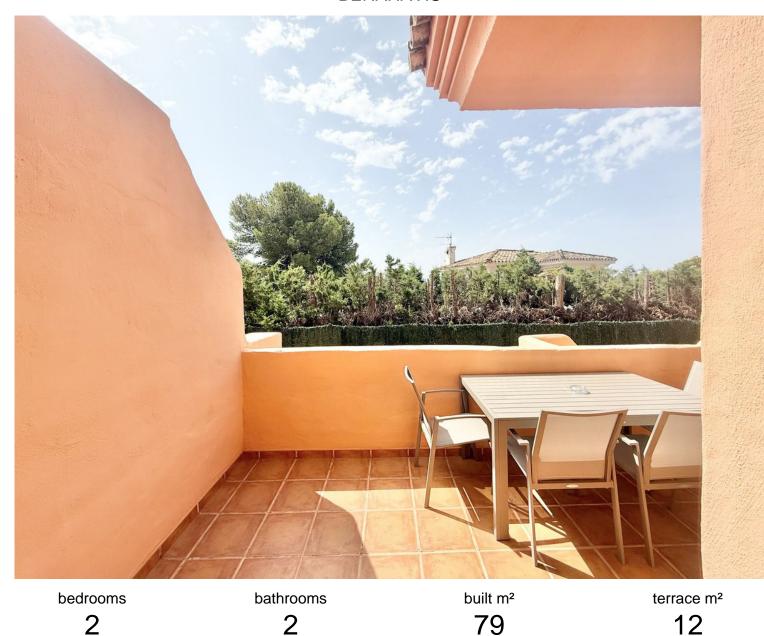

## APARTMENT IN BENAHAVÍS

The perfect front-line golf rental investment and holiday home! This fully furnished, first floor apartment is perfect for enjoying the sun in your private terrace. Overlooking El Paraíso Golf, and close to Villa Padierna Golf, Tramores Golf, Atalaya Golf, and Guadalmina Golf. This apartment is at the intersection of Marbella, Estepona, and Benahavís. The prime location ensures proximity to fantastic beaches, golf courses and all the amazing activities available on the coast. Residents can enjoy access to multiple swimming pools, lush gardens, a co-working space, and a professionally equipped gym. The resort's rental management provides effortless ownership of a Marbella property, allowing for personal enjoyment of a fully serviced resort and the potential for consistent rental income. Making this the ideal holiday home and a hassle-free rental investment! \*\*\*\*Underground Park...