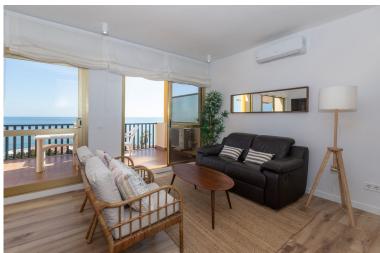

## PENTHOUSE IN ELVIRIA

Spectacular beachfront penthouse with panoramic sea views. Two bedrooms, two bathrooms, and a living room, all opening onto a terrace with wonderful, endless sea views. The fully equipped kitchen is integrated into the living room. It has an elevator that takes you directly to the pool and beach access. Recently renovated, it features practical and functional Nordic-style decor, plenty of light, and large windows opening onto a spacious terrace with wonderful views. Independent air conditioning (hot/cold) in all rooms, awnings, electric shutters, etc. Gated parking, private security, and walking distance to shopping centers.