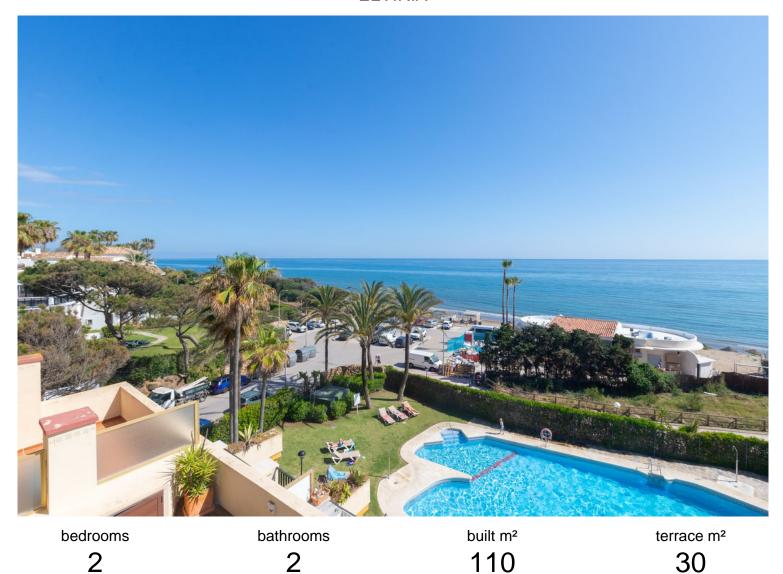

## PENTHOUSE IN ELVIRIA

Spectacular beachfront penthouse with panoramic sea views. Two bedrooms, two bathrooms, and a living room, all opening onto a terrace with wonderful, endless sea views. The fully equipped kitchen is integrated into the living room. It has an elevator that takes you directly to the pool and beach access. Recently renovated, it features practical and functional Nordic-style decor, plenty of light, and large windows opening onto a spacious terrace with wonderful views. Independent air conditioning (hot/cold) in all rooms, awnings, electric shutters, etc. Gated parking, private security, and walking distance to shopping centers.