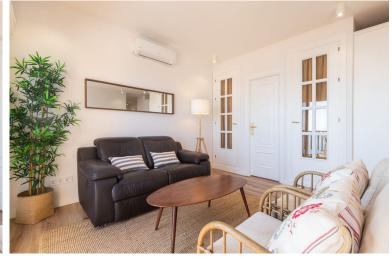

## PENTHOUSE IN ELVIRIA

Spectacular beachfront penthouse with panoramic sea views. Two bedrooms, two bathrooms, and a living room, all opening onto a terrace with wonderful, endless sea views. The fully equipped kitchen is integrated into the living room. It has an elevator that takes you directly to the pool and beach access. Recently renovated, it features practical and functional Nordic-style decor, plenty of light, and large windows opening onto a spacious terrace with wonderful views. Independent air conditioning (hot/cold) in all rooms, awnings, electric shutters, etc. Gated parking, private security, and walking distance to shopping centers.