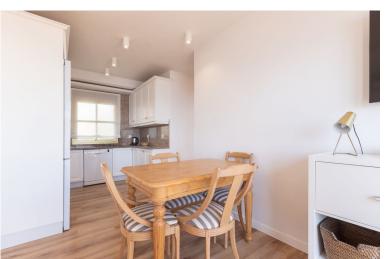

## PENTHOUSE IN ELVIRIA

Spectacular beachfront penthouse with panoramic sea views. Two bedrooms, two bathrooms, and a living room, all opening onto a terrace with wonderful, endless sea views. The fully equipped kitchen is integrated into the living room. It has an elevator that takes you directly to the pool and beach access. Recently renovated, it features practical and functional Nordic-style decor, plenty of light, and large windows opening onto a spacious terrace with wonderful views. Independent air conditioning (hot/cold) in all rooms, awnings, electric shutters, etc. Gated parking, private security, and walking distance to shopping centers.