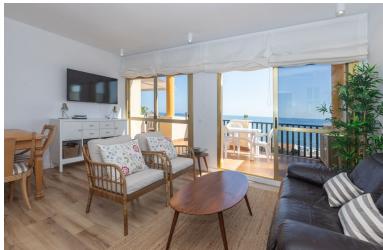

## PENTHOUSE IN ELVIRIA

Spectacular beachfront penthouse with panoramic sea views. Two bedrooms, two bathrooms, and a living room, all opening onto a terrace with wonderful, endless sea views. The fully equipped kitchen is integrated into the living room. It has an elevator that takes you directly to the pool and beach access. Recently renovated, it features practical and functional Nordic-style decor, plenty of light, and large windows opening onto a spacious terrace with wonderful views. Independent air conditioning (hot/cold) in all rooms, awnings, electric shutters, etc. Gated parking, private security, and walking distance to shopping centers.