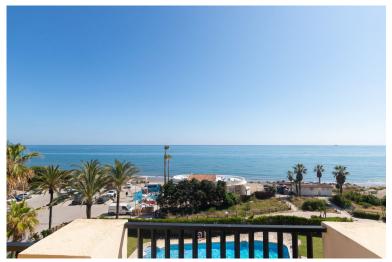

## PENTHOUSE IN ELVIRIA

Spectacular beachfront penthouse with panoramic sea views. Two bedrooms, two bathrooms, and a living room, all opening onto a terrace with wonderful, endless sea views. The fully equipped kitchen is integrated into the living room. It has an elevator that takes you directly to the pool and beach access. Recently renovated, it features practical and functional Nordic-style decor, plenty of light, and large windows opening onto a spacious terrace with wonderful views. Independent air conditioning (hot/cold) in all rooms, awnings, electric shutters, etc. Gated parking, private security, and walking distance to shopping centers.