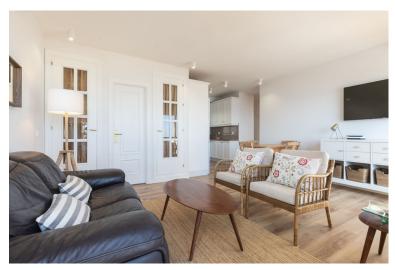

## PENTHOUSE IN ELVIRIA

Spectacular beachfront penthouse with panoramic sea views. Two bedrooms, two bathrooms, and a living room, all opening onto a terrace with wonderful, endless sea views. The fully equipped kitchen is integrated into the living room. It has an elevator that takes you directly to the pool and beach access. Recently renovated, it features practical and functional Nordic-style decor, plenty of light, and large windows opening onto a spacious terrace with wonderful views. Independent air conditioning (hot/cold) in all rooms, awnings, electric shutters, etc. Gated parking, private security, and walking distance to shopping centers.