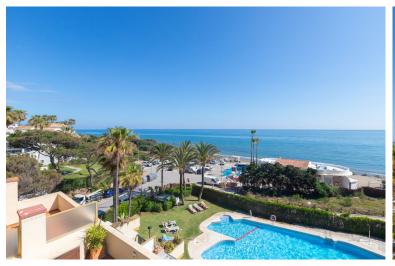

## PENTHOUSE IN ELVIRIA

Spectacular beachfront penthouse with panoramic sea views. Two bedrooms, two bathrooms, and a living room, all opening onto a terrace with wonderful, endless sea views. The fully equipped kitchen is integrated into the living room. It has an elevator that takes you directly to the pool and beach access. Recently renovated, it features practical and functional Nordic-style decor, plenty of light, and large windows opening onto a spacious terrace with wonderful views. Independent air conditioning (hot/cold) in all rooms, awnings, electric shutters, etc. Gated parking, private security, and walking distance to shopping centers.