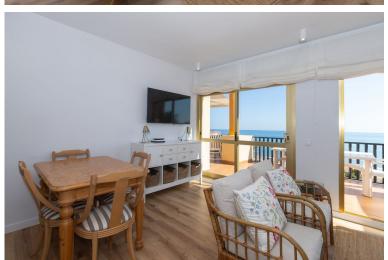

## PENTHOUSE IN ELVIRIA

Spectacular beachfront penthouse with panoramic sea views. Two bedrooms, two bathrooms, and a living room, all opening onto a terrace with wonderful, endless sea views. The fully equipped kitchen is integrated into the living room. It has an elevator that takes you directly to the pool and beach access. Recently renovated, it features practical and functional Nordic-style decor, plenty of light, and large windows opening onto a spacious terrace with wonderful views. Independent air conditioning (hot/cold) in all rooms, awnings, electric shutters, etc. Gated parking, private security, and walking distance to shopping centers.