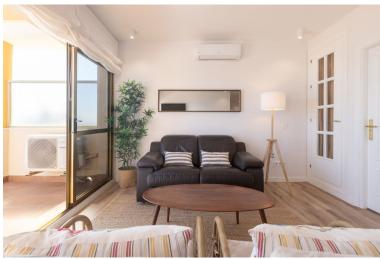

## PENTHOUSE IN ELVIRIA

Spectacular beachfront penthouse with panoramic sea views. Two bedrooms, two bathrooms, and a living room, all opening onto a terrace with wonderful, endless sea views. The fully equipped kitchen is integrated into the living room. It has an elevator that takes you directly to the pool and beach access. Recently renovated, it features practical and functional Nordic-style decor, plenty of light, and large windows opening onto a spacious terrace with wonderful views. Independent air conditioning (hot/cold) in all rooms, awnings, electric shutters, etc. Gated parking, private security, and walking distance to shopping centers.