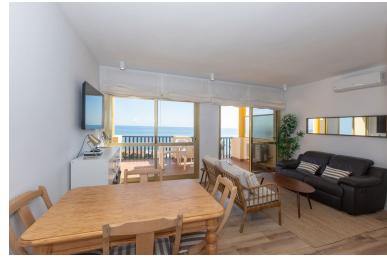

## PENTHOUSE IN ELVIRIA

Spectacular beachfront penthouse with panoramic sea views. Two bedrooms, two bathrooms, and a living room, all opening onto a terrace with wonderful, endless sea views. The fully equipped kitchen is integrated into the living room. It has an elevator that takes you directly to the pool and beach access. Recently renovated, it features practical and functional Nordic-style decor, plenty of light, and large windows opening onto a spacious terrace with wonderful views. Independent air conditioning (hot/cold) in all rooms, awnings, electric shutters, etc. Gated parking, private security, and walking distance to shopping centers.