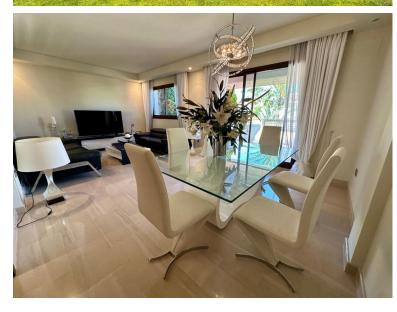

## PENTHOUSE IN NUEVA ANDALUCÍA

Luxury Duplex Penthouse in Medina de Banús with Panoramic Sea & Mountain Views Welcome to this stunning 3-bedroom, 3-bathroom duplex penthouse, located in the prestigious gated community of Medina de Banús, just a short walk from the famous Puerto Banús. This exceptional property offers a spacious two-level layout, combining elegance, comfort, and privacy. The highlight is the private terrace with jacuzzi and breathtaking panoramic views of the sea and mountains — perfect for relaxing or entertaining guests. Key Features: 3 bright bedrooms with built-in wardrobes 3 modern bathrooms, including 2 en-suite Fully equipped kitchen with high-end appliances Large living room with access to the main terrace Private terrace with jacuzzi and chill-out area Air conditioning (hot/cold) One underground parking space and a storage room Gated complex with security, swimming pools, and lush garde...