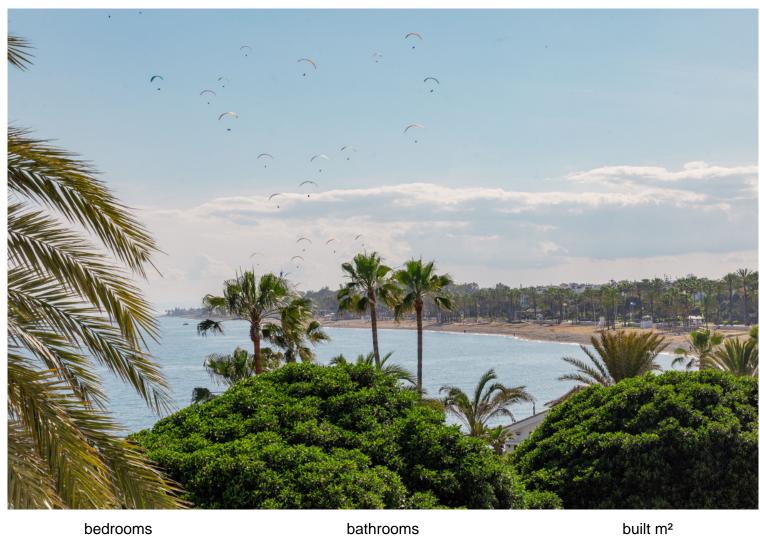

## **CORTIJO BLANCO**

bedrooms bathrooms built m<sup>2</sup> 2 225

## PENTHOUSE IN CORTIJO BLANCO

Experience coastal luxury in this exceptional third-floor penthouse, ideally situated on the seafront promenade of Cortijo Blanco, just a short stroll from Puerto Banús. This unique property combines two apartments into a spacious residence exceeding 200 m², offering both comfort and versatility. ■Key Features: 2 spacious bedrooms 2 full bathrooms Open-concept kitchen, dining, and living area. Generous windows south orientation and 2 terraces with west orientation, providing abundant natural light and stunning sea views. Elevator access and communal parking. ■Prime beachfront position on the promenade, within walking distance to Puerto Banús and surrounded by essential services