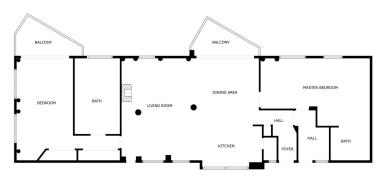

## PENTHOUSE IN CORTIJO BLANCO

Experience coastal luxury in this exceptional third-floor penthouse, ideally situated on the seafront promenade of Cortijo Blanco, just a short stroll from Puerto Banús. This unique property combines two apartments into a spacious residence exceeding 200 m², offering both comfort and versatility. ■Key Features: 2 spacious bedrooms 2 full bathrooms Open-concept kitchen, dining, and living area. Generous windows south orientation and 2 terraces with west orientation, providing abundant natural light and stunning sea views. Elevator access and communal parking. ■Prime beachfront position on the promenade, within walking distance to Puerto Banús and surrounded by essential services