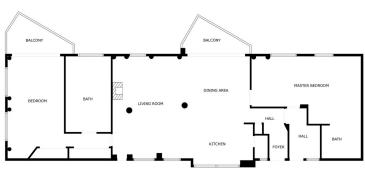

## CORTIJO BLANCO

bedrooms 2 bathrooms 2

built m<sup>2</sup>

## PENTHOUSE IN CORTIJO BLANCO

Experience coastal luxury in this exceptional third-floor penthouse, ideally situated on the seafront promenade of Cortijo Blanco, just a short stroll from Puerto Banús. This unique property combines two apartments into a spacious residence exceeding 200 m<sup>2</sup>, offering both comfort and versatility. ■Key Features: 2 spacious bedrooms 2 full bathrooms Open-concept kitchen, dining, and living area. Generous windows south orientation and 2 terraces with west orientation, providing abundant natural light and stunning sea views. Elevator access and communal parking. ■Prime beachfront position on the promenade, within walking distance to Puerto Banús and surrounded by essential services