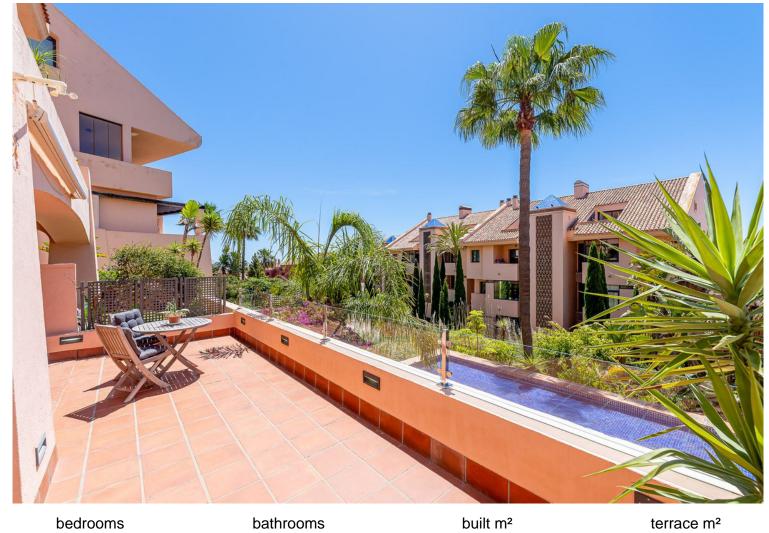

## **CALAHONDA**

pedrooms bathrooms built m² terrace m
2 2 131 30

## APARTMENT IN CALAHONDA

Located in one of Calahonda's most prestigious and tranquil residential complexes, this elegant ground floor apartment offers a unique combination of comfort, privacy, and privileged surroundings, nestled among impeccably maintained tropical gardens. Facing south, the property enjoys abundant natural light throughout the day. The layout includes two spacious double bedrooms and two full bathrooms, one of them en suite, both featuring underfloor heating for added comfort. Every room benefits from exterior windows, enhancing brightness and ventilation. The independent, fully equipped kitchen includes a covered utility area with access to an outdoor space. The property offers approximately 126 m² of built area, including enclosed glazed porches, plus a stunning 30 m² terrace boasting open views of the sea and lush tropical gardens. Highlights include ducted air conditioning throughout...