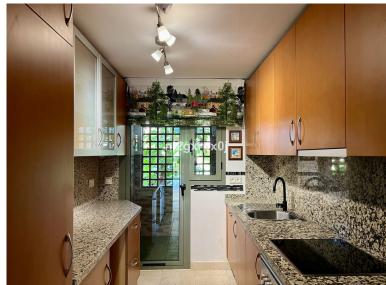

## APARTMENT IN BENAHAVÍS

Benatalaya ground-floor apartment with a private corner garden, very private, in a gated community with 24-hour security, in a very quiet and private area, belonging to Estepona, Costa del Sol. The apartment consists of 2 bedrooms and 2 bathrooms, the master with an en-suite bathroom, bathtub and shower, both with electric underfloor heating. The apartment measures 98.95 m² and has a covered terrace of 101 m² plus a private garden of approximately 100 m². The bedrooms have electric heaters. The fully equipped kitchen includes a utility room and an electric water heater. The well-maintained complex with Mediterranean gardens has 4 swimming pools in total, one of which is heated, as well as a gym and 24-hour security. It is just a 5-minute drive from the town of Benahavis, where you can enjoy Mediterranean and international cuisine. It is close to the Atalaya golf course and within wal...