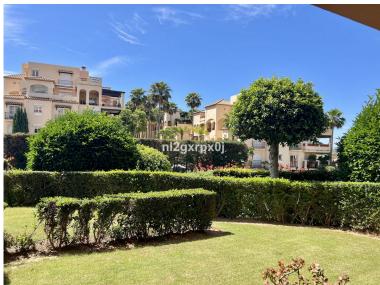

## APARTMENT IN BENAHAVÍS

Benatalaya ground-floor apartment with a private corner garden, very private, in a gated community with 24-hour security, in a very quiet and private area, belonging to Estepona, Costa del Sol. The apartment consists of 2 bedrooms and 2 bathrooms, the master with an en-suite bathroom, bathtub and shower, both with electric underfloor heating. The apartment measures 98.95 m² and has a covered terrace of 101 m² plus a private garden of approximately 100 m². The bedrooms have electric heaters. The fully equipped kitchen includes a utility room and an electric water heater. The well-maintained complex with Mediterranean gardens has 4 swimming pools in total, one of which is heated, as well as a gym and 24-hour security. It is just a 5-minute drive from the town of Benahavis, where you can enjoy Mediterranean and international cuisine. It is close to the Atalaya golf course and within wal...