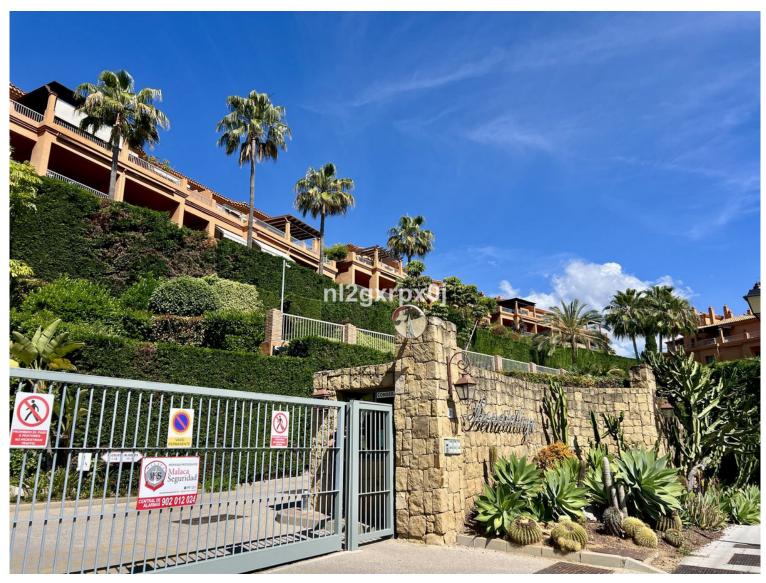

## APARTMENT IN BENAHAVÍS

Benatalaya ground-floor apartment with a private corner garden, very private, in a gated community with 24-hour security, in a very quiet and private area, belonging to Estepona, Costa del Sol. The apartment consists of 2 bedrooms and 2 bathrooms, the master with an en-suite bathroom, bathtub and shower, both with electric underfloor heating. The apartment measures 98.95 m² and has a covered terrace of 101 m² plus a private garden of approximately 100 m². The bedrooms have electric heaters. The fully equipped kitchen includes a utility room and an electric water heater. The well-maintained complex with Mediterranean gardens has 4 swimming pools in total, one of which is heated, as well as a gym and 24-hour security. It is just a 5-minute drive from the town of Benahavis, where you can enjoy Mediterranean and international cuisine. It is close to the Atalaya golf course and within wal...