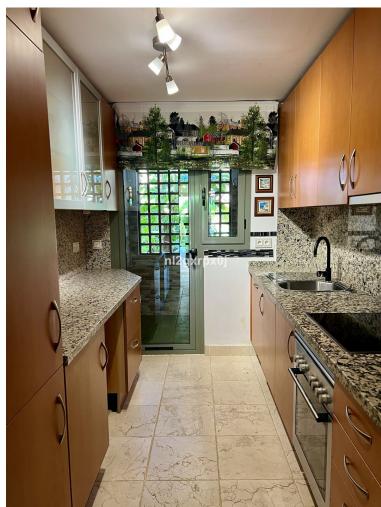

## APARTMENT IN BENAHAVÍS

Benatalaya ground-floor apartment with a private corner garden, very private, in a gated community with 24-hour security, in a very quiet and private area, belonging to Estepona, Costa del Sol. The apartment consists of 2 bedrooms and 2 bathrooms, the master with an en-suite bathroom, bathtub and shower, both with electric underfloor heating. The apartment measures 98.95 m² and has a covered terrace of 101 m² plus a private garden of approximately 100 m². The bedrooms have electric heaters. The fully equipped kitchen includes a utility room and an electric water heater. The well-maintained complex with Mediterranean gardens has 4 swimming pools in total, one of which is heated, as well as a gym and 24-hour security. It is just a 5-minute drive from the town of Benahavis, where you can enjoy Mediterranean and international cuisine. It is close to the Atalaya golf course and within wal...