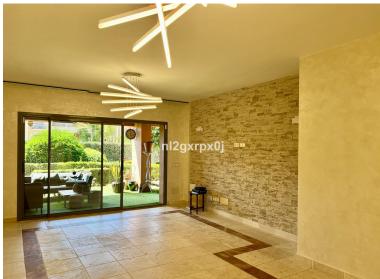

## APARTMENT IN BENAHAVÍS

Benatalaya ground-floor apartment with a private corner garden, very private, in a gated community with 24-hour security, in a very quiet and private area, belonging to Estepona, Costa del Sol. The apartment consists of 2 bedrooms and 2 bathrooms, the master with an en-suite bathroom, bathtub and shower, both with electric underfloor heating. The apartment measures 98.95 m² and has a covered terrace of 101 m² plus a private garden of approximately 100 m². The bedrooms have electric heaters. The fully equipped kitchen includes a utility room and an electric water heater. The well-maintained complex with Mediterranean gardens has 4 swimming pools in total, one of which is heated, as well as a gym and 24-hour security. It is just a 5-minute drive from the town of Benahavis, where you can enjoy Mediterranean and international cuisine. It is close to the Atalaya golf course and within wal...