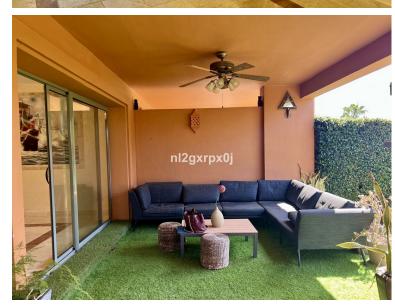

## APARTMENT IN BENAHAVÍS

Benatalaya ground-floor apartment with a private corner garden, very private, in a gated community with 24-hour security, in a very quiet and private area, belonging to Estepona, Costa del Sol. The apartment consists of 2 bedrooms and 2 bathrooms, the master with an en-suite bathroom, bathtub and shower, both with electric underfloor heating. The apartment measures 98.95 m² and has a covered terrace of 101 m² plus a private garden of approximately 100 m². The bedrooms have electric heaters. The fully equipped kitchen includes a utility room and an electric water heater. The well-maintained complex with Mediterranean gardens has 4 swimming pools in total, one of which is heated, as well as a gym and 24-hour security. It is just a 5-minute drive from the town of Benahavis, where you can enjoy Mediterranean and international cuisine. It is close to the Atalaya golf course and within wal...