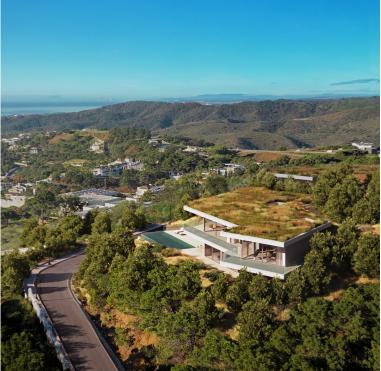

## VILLA IN BENAHAVÍS

New Development: Prices from  $4,250,000 \in to 4,250,000 \in [Beds: 5 - 5]$  [Baths: 5 - 5] [Built size: 543.00 m2 - 543.00 m2] Perched on an elevated position in the mountain foothills, this exceptional hillside residence is a masterful blend of strategic design and playful space distribution. With its back embraced by the mountain and its front opening to breathtaking vistas, this home embodies the innovative spirit of a truly visionary development. The architecture and outdoor spaces are meticulously oriented towards the Mediterranean Sea, the castle of Monte Mayor, and the emerald valley below. From the expansive terraces to the integrated outdoor lounge area, this residence offers a protected and serene haven. Every corner invites you to relax and enjoy the harmonious connection with nature. The home includes: 5 bedrooms, 5 en-suite bathrooms, 2 guest toilets, extensive terraces, an i...