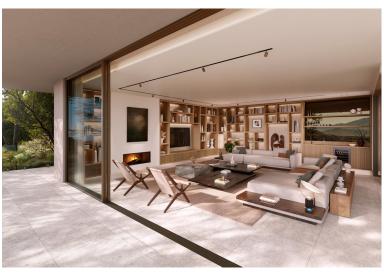

## VILLA IN BENAHAVÍS

New Development: Prices from  $4,250,000 \in to 4,250,000 \in [Beds: 5 - 5]$  [Baths: 5 - 5] [Built size: 543.00 m2 - 543.00 m2] Perched on an elevated position in the mountain foothills, this exceptional hillside residence is a masterful blend of strategic design and playful space distribution. With its back embraced by the mountain and its front opening to breathtaking vistas, this home embodies the innovative spirit of a truly visionary development. The architecture and outdoor spaces are meticulously oriented towards the Mediterranean Sea, the castle of Monte Mayor, and the emerald valley below. From the expansive terraces to the integrated outdoor lounge area, this residence offers a protected and serene haven. Every corner invites you to relax and enjoy the harmonious connection with nature. The home includes: 5 bedrooms, 5 en-suite bathrooms, 2 guest toilets, extensive terraces, an i...