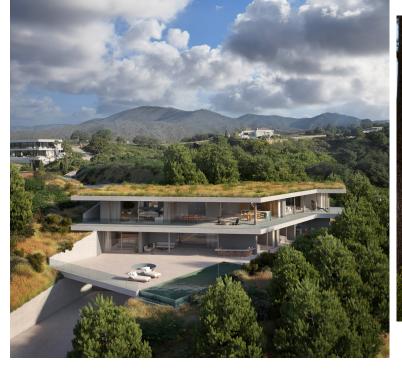

## VILLA IN BENAHAVÍS

New Development: Prices from  $4,250,000 \in to 4,250,000 \in [Beds: 5 - 5]$  [Baths: 5 - 5] [Built size: 543.00 m2 - 543.00 m2] Perched on an elevated position in the mountain foothills, this exceptional hillside residence is a masterful blend of strategic design and playful space distribution. With its back embraced by the mountain and its front opening to breathtaking vistas, this home embodies the innovative spirit of a truly visionary development. The architecture and outdoor spaces are meticulously oriented towards the Mediterranean Sea, the castle of Monte Mayor, and the emerald valley below. From the expansive terraces to the integrated outdoor lounge area, this residence offers a protected and serene haven. Every corner invites you to relax and enjoy the harmonious connection with nature. The home includes: 5 bedrooms, 5 en-suite bathrooms, 2 guest toilets, extensive terraces, an i...