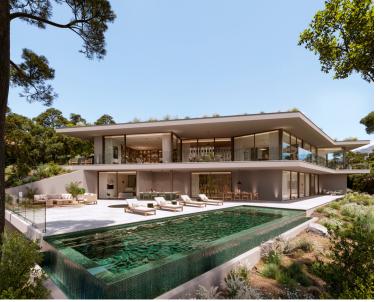

## VILLA IN BENAHAVÍS

New Development: Prices from  $4,250,000 \in to 4,250,000 \in [Beds: 5 - 5]$  [Baths: 5 - 5] [Built size: 543.00 m2 - 543.00 m2] Perched on an elevated position in the mountain foothills, this exceptional hillside residence is a masterful blend of strategic design and playful space distribution. With its back embraced by the mountain and its front opening to breathtaking vistas, this home embodies the innovative spirit of a truly visionary development. The architecture and outdoor spaces are meticulously oriented towards the Mediterranean Sea, the castle of Monte Mayor, and the emerald valley below. From the expansive terraces to the integrated outdoor lounge area, this residence offers a protected and serene haven. Every corner invites you to relax and enjoy the harmonious connection with nature. The home includes: 5 bedrooms, 5 en-suite bathrooms, 2 guest toilets, extensive terraces, an i...