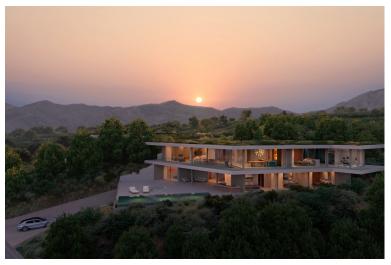

## VILLA IN BENAHAVÍS

New Development: Prices from  $4,250,000 \in to 4,250,000 \in [Beds: 5 - 5]$  [Baths: 5 - 5] [Built size: 543.00 m2 - 543.00 m2] Perched on an elevated position in the mountain foothills, this exceptional hillside residence is a masterful blend of strategic design and playful space distribution. With its back embraced by the mountain and its front opening to breathtaking vistas, this home embodies the innovative spirit of a truly visionary development. The architecture and outdoor spaces are meticulously oriented towards the Mediterranean Sea, the castle of Monte Mayor, and the emerald valley below. From the expansive terraces to the integrated outdoor lounge area, this residence offers a protected and serene haven. Every corner invites you to relax and enjoy the harmonious connection with nature. The home includes: 5 bedrooms, 5 en-suite bathrooms, 2 guest toilets, extensive terraces, an i...