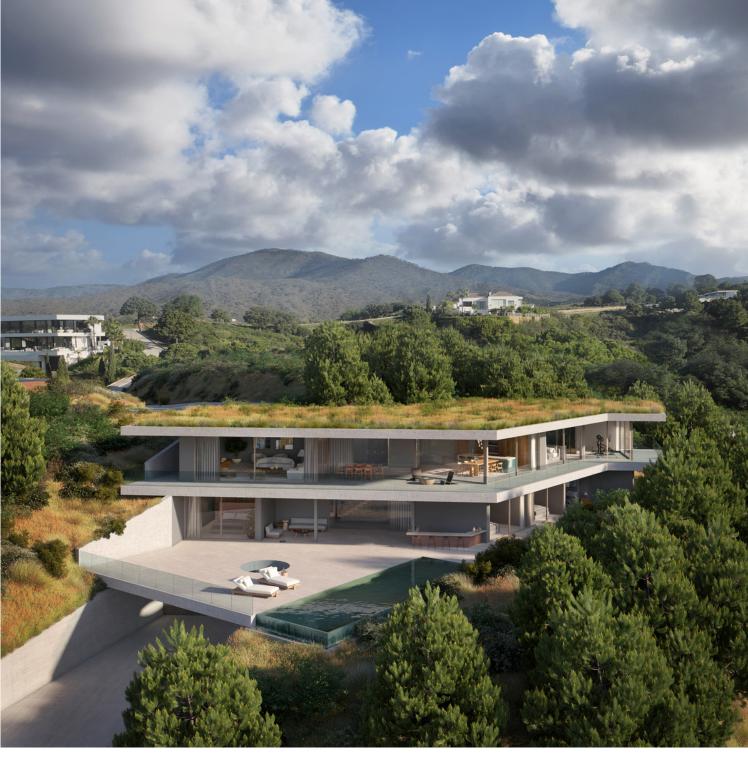

## VILLA IN BENAHAVÍS

New Development: Prices from  $4,250,000 \in to 4,250,000 \in [Beds: 5 - 5]$  [Baths: 5 - 5] [Built size: 543.00 m2 - 543.00 m2] Perched on an elevated position in the mountain foothills, this exceptional hillside residence is a masterful blend of strategic design and playful space distribution. With its back embraced by the mountain and its front opening to breathtaking vistas, this home embodies the innovative spirit of a truly visionary development. The architecture and outdoor spaces are meticulously oriented towards the Mediterranean Sea, the castle of Monte Mayor, and the emerald valley below. From the expansive terraces to the integrated outdoor lounge area, this residence offers a protected and serene haven. Every corner invites you to relax and enjoy the harmonious connection with nature. The home includes: 5 bedrooms, 5 en-suite bathrooms, 2 guest toilets, extensive terraces, an i...