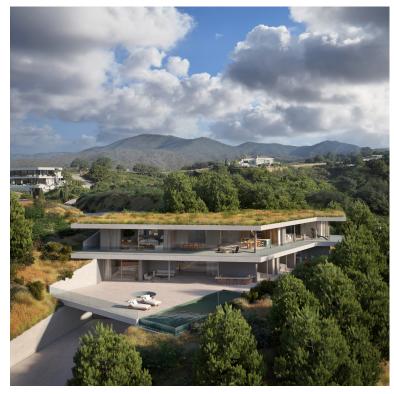

## BENAHAVÍS

bedrooms **5**  bathrooms 5

 $\begin{array}{c} \text{built } m^2 \\ 543 \end{array}$ 

terrace m² 586

plot m<sup>2</sup> 2,210

VILLA IN BENAHAVÍS

New Development: Prices from 4,250,000 € to 4,250,000 €. [Beds: 5 - 5] [Baths: 5 - 5] [Built size: 543.00 m2 - 543.00 m2] Perched on an elevated position in the mountain foothills, this exceptional hillside residence is a masterful blend of strategic design and playful space distribution. With its back embraced by the mountain and its front opening to breathtaking vistas, this home embodies the innovative spirit of a truly visionary development. The architecture and outdoor spaces are meticulously oriented towards the Mediterranean Sea, the castle of Monte Mayor, and the emerald valley below. From the expansive terraces to the integrated outdoor lounge area, this residence offers a protected and serene haven. Every corner invites you to relax and enjoy the harmonious connection with nature. The home includes: 5 bedrooms, 5 en-suite bathrooms, 2 guest toilets, extensive terraces, an i...