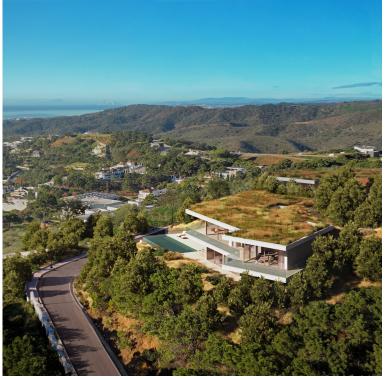

## BENAHAVÍS

bedrooms **5**  bathrooms 5

 $\begin{array}{c} \text{built } m^2 \\ 543 \end{array}$ 

terrace m² 586

plot m<sup>2</sup> 2,210

VILLA IN BENAHAVÍS

New Development: Prices from 4,250,000 € to 4,250,000 €. [Beds: 5 - 5] [Baths: 5 - 5] [Built size: 543.00 m2 - 543.00 m2] Perched on an elevated position in the mountain foothills, this exceptional hillside residence is a masterful blend of strategic design and playful space distribution. With its back embraced by the mountain and its front opening to breathtaking vistas, this home embodies the innovative spirit of a truly visionary development. The architecture and outdoor spaces are meticulously oriented towards the Mediterranean Sea, the castle of Monte Mayor, and the emerald valley below. From the expansive terraces to the integrated outdoor lounge area, this residence offers a protected and serene haven. Every corner invites you to relax and enjoy the harmonious connection with nature. The home includes: 5 bedrooms, 5 en-suite bathrooms, 2 guest toilets, extensive terraces, an i...