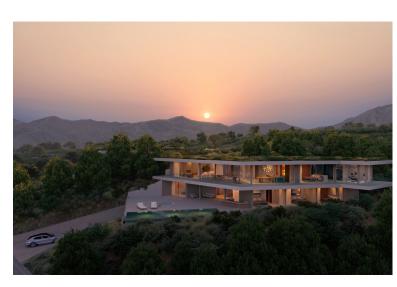

## BENAHAVÍS

bedrooms **5**  bathrooms 5

 $\begin{array}{c} \text{built } m^2 \\ 543 \end{array}$ 

terrace m² 586

plot m<sup>2</sup> 2,210

VILLA IN BENAHAVÍS

New Development: Prices from 4,250,000 € to 4,250,000 €. [Beds: 5 - 5] [Baths: 5 - 5] [Built size: 543.00 m2 - 543.00 m2] Perched on an elevated position in the mountain foothills, this exceptional hillside residence is a masterful blend of strategic design and playful space distribution. With its back embraced by the mountain and its front opening to breathtaking vistas, this home embodies the innovative spirit of a truly visionary development. The architecture and outdoor spaces are meticulously oriented towards the Mediterranean Sea, the castle of Monte Mayor, and the emerald valley below. From the expansive terraces to the integrated outdoor lounge area, this residence offers a protected and serene haven. Every corner invites you to relax and enjoy the harmonious connection with nature. The home includes: 5 bedrooms, 5 en-suite bathrooms, 2 guest toilets, extensive terraces, an i...