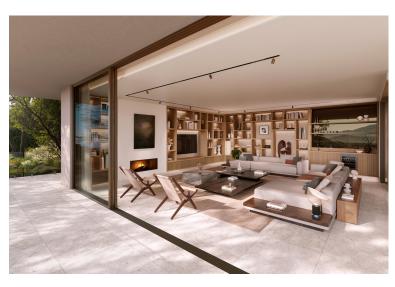

## BENAHAVÍS

bedrooms **5**  bathrooms 5

 $\begin{array}{c} \text{built } m^2 \\ 543 \end{array}$ 

terrace m² 586

plot m<sup>2</sup> 2,210

VILLA IN BENAHAVÍS

New Development: Prices from 4,250,000 € to 4,250,000 €. [Beds: 5 - 5] [Baths: 5 - 5] [Built size: 543.00 m2 - 543.00 m2] Perched on an elevated position in the mountain foothills, this exceptional hillside residence is a masterful blend of strategic design and playful space distribution. With its back embraced by the mountain and its front opening to breathtaking vistas, this home embodies the innovative spirit of a truly visionary development. The architecture and outdoor spaces are meticulously oriented towards the Mediterranean Sea, the castle of Monte Mayor, and the emerald valley below. From the expansive terraces to the integrated outdoor lounge area, this residence offers a protected and serene haven. Every corner invites you to relax and enjoy the harmonious connection with nature. The home includes: 5 bedrooms, 5 en-suite bathrooms, 2 guest toilets, extensive terraces, an i...