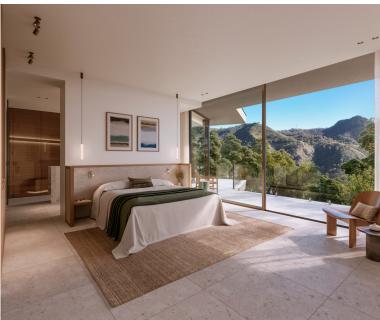

## BENAHAVÍS

bedrooms **5**  bathrooms 5

 $\begin{array}{c} \text{built } m^2 \\ 543 \end{array}$ 

terrace m² 586

plot m<sup>2</sup> 2,210

VILLA IN BENAHAVÍS

New Development: Prices from 4,250,000 € to 4,250,000 €. [Beds: 5 - 5] [Baths: 5 - 5] [Built size: 543.00 m2 - 543.00 m2] Perched on an elevated position in the mountain foothills, this exceptional hillside residence is a masterful blend of strategic design and playful space distribution. With its back embraced by the mountain and its front opening to breathtaking vistas, this home embodies the innovative spirit of a truly visionary development. The architecture and outdoor spaces are meticulously oriented towards the Mediterranean Sea, the castle of Monte Mayor, and the emerald valley below. From the expansive terraces to the integrated outdoor lounge area, this residence offers a protected and serene haven. Every corner invites you to relax and enjoy the harmonious connection with nature. The home includes: 5 bedrooms, 5 en-suite bathrooms, 2 guest toilets, extensive terraces, an i...