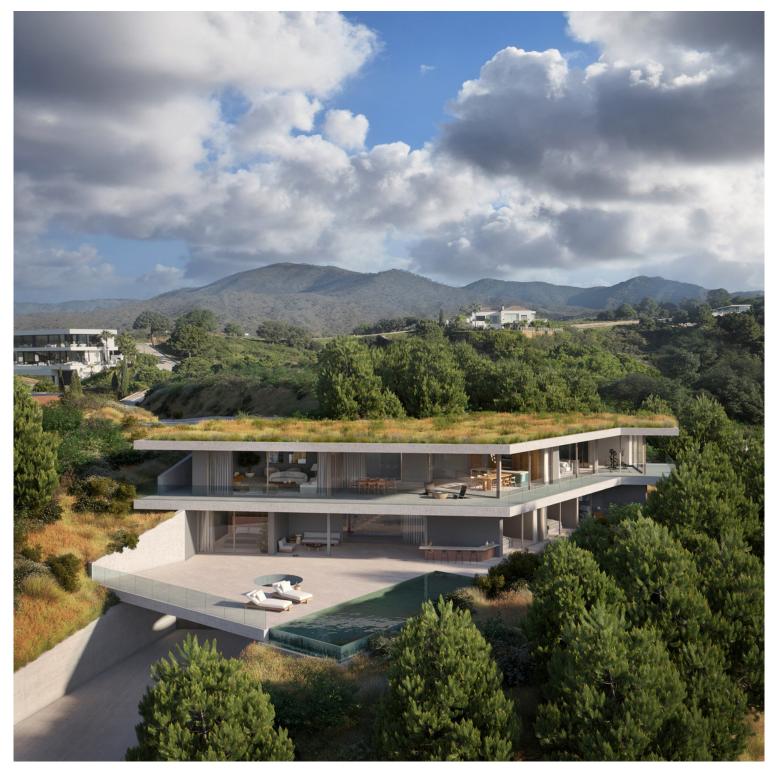

## BENAHAVÍS

bedrooms **5**  bathrooms 5

 $\begin{array}{c} \text{built } m^2 \\ 543 \end{array}$ 

terrace m² 586

plot m<sup>2</sup> 2,210

VILLA IN BENAHAVÍS

New Development: Prices from 4,250,000 € to 4,250,000 €. [Beds: 5 - 5] [Baths: 5 - 5] [Built size: 543.00 m2 - 543.00 m2] Perched on an elevated position in the mountain foothills, this exceptional hillside residence is a masterful blend of strategic design and playful space distribution. With its back embraced by the mountain and its front opening to breathtaking vistas, this home embodies the innovative spirit of a truly visionary development. The architecture and outdoor spaces are meticulously oriented towards the Mediterranean Sea, the castle of Monte Mayor, and the emerald valley below. From the expansive terraces to the integrated outdoor lounge area, this residence offers a protected and serene haven. Every corner invites you to relax and enjoy the harmonious connection with nature. The home includes: 5 bedrooms, 5 en-suite bathrooms, 2 guest toilets, extensive terraces, an i...