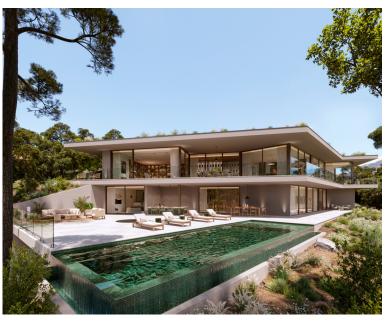

## BENAHAVÍS

bedrooms **5**  bathrooms 5

 $\begin{array}{c} \text{built } m^2 \\ 543 \end{array}$ 

terrace m² 586

plot m<sup>2</sup> 2,210

VILLA IN BENAHAVÍS

New Development: Prices from 4,250,000 € to 4,250,000 €. [Beds: 5 - 5] [Baths: 5 - 5] [Built size: 543.00 m2 - 543.00 m2] Perched on an elevated position in the mountain foothills, this exceptional hillside residence is a masterful blend of strategic design and playful space distribution. With its back embraced by the mountain and its front opening to breathtaking vistas, this home embodies the innovative spirit of a truly visionary development. The architecture and outdoor spaces are meticulously oriented towards the Mediterranean Sea, the castle of Monte Mayor, and the emerald valley below. From the expansive terraces to the integrated outdoor lounge area, this residence offers a protected and serene haven. Every corner invites you to relax and enjoy the harmonious connection with nature. The home includes: 5 bedrooms, 5 en-suite bathrooms, 2 guest toilets, extensive terraces, an i...