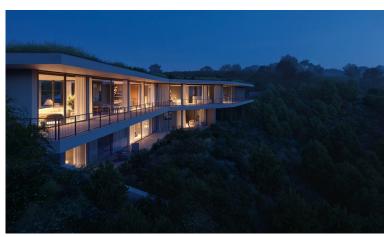

## VILLA IN BENAHAVÍS

New Development: Prices from 4,250,000 € to 4,250,000 €. [Beds: 5 - 5] [Baths: 5 - 5] [Built size: 496.00 m2 - 496.00 m2] Nestled in the exclusive Monte Mayor area of Benahavís, Malaga, this exceptional residence is an elevated sanctuary where architecture and landscape blend effortlessly. Its iconic boomerang-shaped design seamlessly adapts to the mountain terrain, embracing the land's natural contours while positioning itself to capture the most breathtaking panoramic views. Inside, the master suite serves as a private and tranquil retreat. Thoughtfully designed for both comfort and seclusion, this privileged space offers sweeping views while maintaining an intimate and cosy atmosphere, making it the perfect sanctuary within this extraordinary home. This property combines high-end materials with a sustainable approach, featuring green roofs and optional solar energy, deliverin...