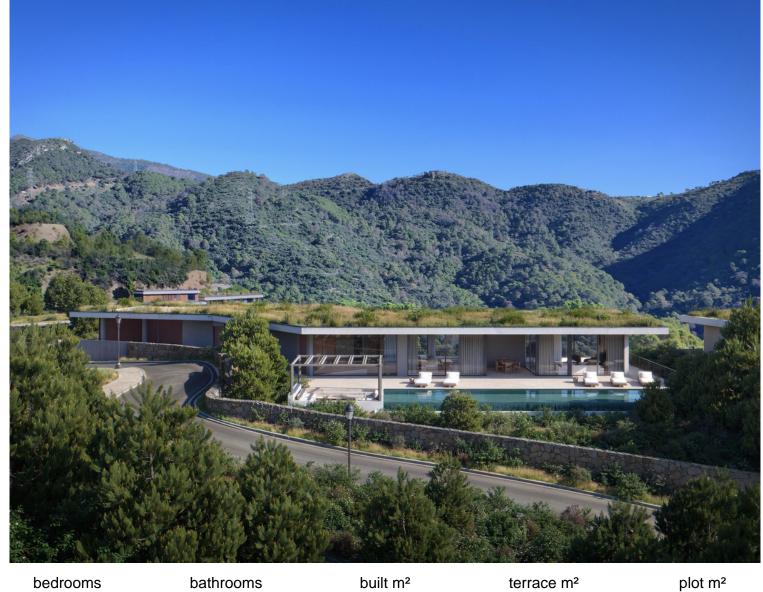

## **BENAHAVÍS**

bedrooms bathrooms built m<sup>2</sup> terrace m<sup>2</sup> plot m<sup>2</sup> 5 496 395 2,645

## VILLA IN BENAHAVÍS

New Development: Prices from 4,250,000 € to 4,250,000 €. [Beds: 5 - 5] [Baths: 5 - 5] [Built size: 496.00 m2 - 496.00 m2] Nestled in the exclusive Monte Mayor area of Benahavís, Malaga, this exceptional residence is an elevated sanctuary where architecture and landscape blend effortlessly. Its iconic boomerang-shaped design seamlessly adapts to the mountain terrain, embracing the land's natural contours while positioning itself to capture the most breathtaking panoramic views. Inside, the master suite serves as a private and tranquil retreat. Thoughtfully designed for both comfort and seclusion, this privileged space offers sweeping views while maintaining an intimate and cosy atmosphere, making it the perfect sanctuary within this extraordinary home. This property combines high-end materials with a sustainable approach, featuring green roofs and optional solar energy, deliverin...