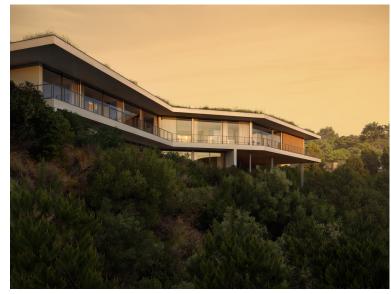

## VILLA IN BENAHAVÍS

New Development: Prices from 4,250,000 € to 4,250,000 €. [Beds: 5 - 5] [Baths: 5 - 5] [Built size: 496.00 m2 - 496.00 m2] Nestled in the exclusive Monte Mayor area of Benahavís, Malaga, this exceptional residence is an elevated sanctuary where architecture and landscape blend effortlessly. Its iconic boomerang-shaped design seamlessly adapts to the mountain terrain, embracing the land's natural contours while positioning itself to capture the most breathtaking panoramic views. Inside, the master suite serves as a private and tranquil retreat. Thoughtfully designed for both comfort and seclusion, this privileged space offers sweeping views while maintaining an intimate and cosy atmosphere, making it the perfect sanctuary within this extraordinary home. This property combines high-end materials with a sustainable approach, featuring green roofs and optional solar energy, deliverin...