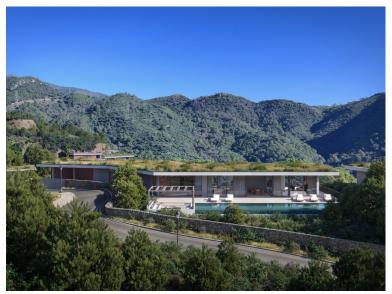

## VILLA IN BENAHAVÍS

New Development: Prices from 4,250,000 € to 4,250,000 €. [Beds: 5 - 5] [Baths: 5 - 5] [Built size: 496.00 m2 - 496.00 m2] Nestled in the exclusive Monte Mayor area of Benahavís, Malaga, this exceptional residence is an elevated sanctuary where architecture and landscape blend effortlessly. Its iconic boomerang-shaped design seamlessly adapts to the mountain terrain, embracing the land's natural contours while positioning itself to capture the most breathtaking panoramic views. Inside, the master suite serves as a private and tranquil retreat. Thoughtfully designed for both comfort and seclusion, this privileged space offers sweeping views while maintaining an intimate and cosy atmosphere, making it the perfect sanctuary within this extraordinary home. This property combines high-end materials with a sustainable approach, featuring green roofs and optional solar energy, deliverin...