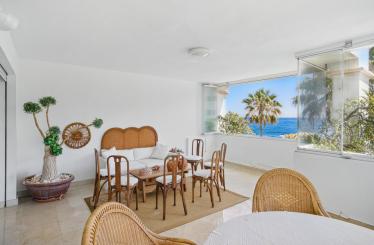

## APARTMENT IN PUERTO BANÚS

Beautiful two-bedroom, south facing apartment with stunning sea views, located just minutes from the beach in the prestigious La Herradura community in Puerto Banús, Marbella. This property offers the perfect blend of luxury and coastal living. The apartment features a bright and spacious living and dining area, a fully equipped kitchen, and a private terrace with panoramic sea views. Both bedrooms are generously sized, with the master bedroom benefiting from an en-suite bathroom. Additional amenities include air conditioning, elegant marble flooring, and a south-facing orientation that fills the space with natural light. The property also includes a large storage room with its own bathroom, one private parking space, and access to well-maintained communal gardens and a swimming pool within a secure and well-kept community.