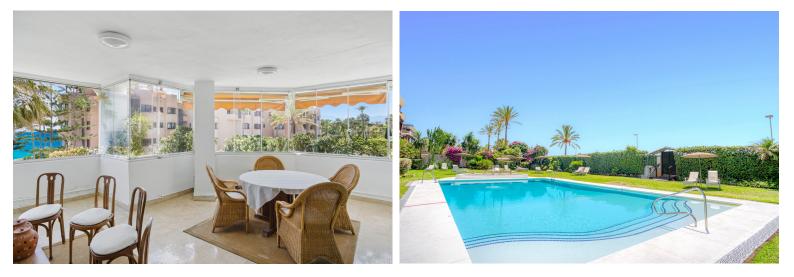

## APARTMENT IN PUERTO BANÚS

Beautiful two-bedroom, south facing apartment with stunning sea views, located just minutes from the beach in the prestigious La Herradura community in Puerto Banús, Marbella. This property offers the perfect blend of luxury and coastal living. The apartment features a bright and spacious living and dining area, a fully equipped kitchen, and a private terrace with panoramic sea views. Both bedrooms are generously sized, with the master bedroom benefiting from an en-suite bathroom. Additional amenities include air conditioning, elegant marble flooring, and a south-facing orientation that fills the space with natural light. The property also includes a large storage room with its own bathroom, one private parking space, and access to well-maintained communal gardens and a swimming pool within a secure and well-kept community.