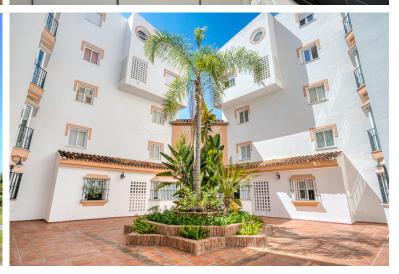

## APARTMENT IN PUERTO BANÚS

Beautiful two-bedroom, south facing apartment with stunning sea views, located just minutes from the beach in the prestigious La Herradura community in Puerto Banús, Marbella. This property offers the perfect blend of luxury and coastal living. The apartment features a bright and spacious living and dining area, a fully equipped kitchen, and a private terrace with panoramic sea views. Both bedrooms are generously sized, with the master bedroom benefiting from an en-suite bathroom. Additional amenities include air conditioning, elegant marble flooring, and a south-facing orientation that fills the space with natural light. The property also includes a large storage room with its own bathroom, one private parking space, and access to well-maintained communal gardens and a swimming pool within a secure and well-kept community.