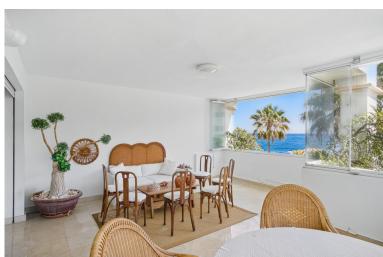

## APARTMENT IN PUERTO BANÚS

Beautiful two-bedroom, south facing apartment with stunning sea views, located just minutes from the beach in the prestigious La Herradura community in Puerto Banús, Marbella. This property offers the perfect blend of luxury and coastal living. The apartment features a bright and spacious living and dining area, a fully equipped kitchen, and a private terrace with panoramic sea views. Both bedrooms are generously sized, with the master bedroom benefiting from an en-suite bathroom. Additional amenities include air conditioning, elegant marble flooring, and a south-facing orientation that fills the space with natural light. The property also includes a large storage room with its own bathroom, one private parking space, and access to well-maintained communal gardens and a swimming pool within a secure and well-kept community.