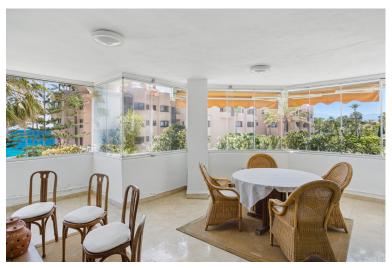

## APARTMENT IN PUERTO BANÚS

Beautiful two-bedroom, south facing apartment with stunning sea views, located just minutes from the beach in the prestigious La Herradura community in Puerto Banús, Marbella. This property offers the perfect blend of luxury and coastal living. The apartment features a bright and spacious living and dining area, a fully equipped kitchen, and a private terrace with panoramic sea views. Both bedrooms are generously sized, with the master bedroom benefiting from an en-suite bathroom. Additional amenities include air conditioning, elegant marble flooring, and a south-facing orientation that fills the space with natural light. The property also includes a large storage room with its own bathroom, one private parking space, and access to well-maintained communal gardens and a swimming pool within a secure and well-kept community.