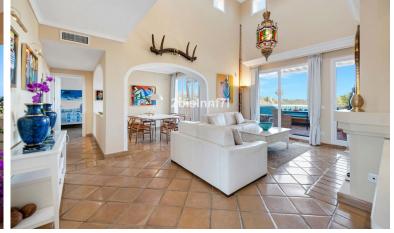

## PENTHOUSE IN ELVIRIA

Magnificent penthouse in El Manantial. Penthouse with solarium in the exclusive El Manantial community, and idyllic setting surrounded by tropical gardens, scenic walkways with fountains, waterfalls, and four beautiful swimming pools for residents to enjoy. The apartment consists of two bedrooms with two ensuite bathrooms; the main bedroom is massive and the bathroom benefits of a jacuzzi and underfloor heating, it has direct access to the terrace and to the outdoor spiral staircase that leads you to the solarium. The second bedroom also has ensuite bathroom and a little enclosed terrace currently used for storage and for the boiler. The spacious ample double size living room/dining area with chimney and direct access to the terrace features floor-to-ceiling windows and high ceiling that flood the space with light. There is also underfloor heating for maximum comfort. The cozy kitchen ...