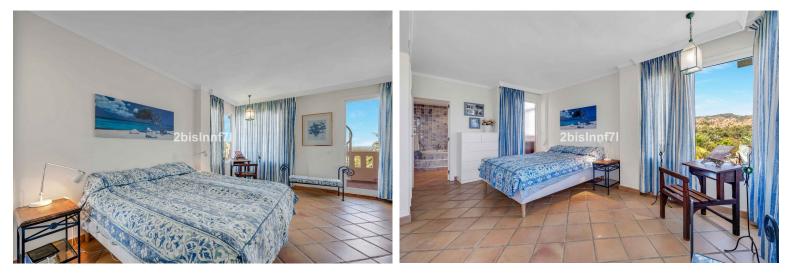

## PENTHOUSE IN ELVIRIA

Magnificent penthouse in El Manantial. Penthouse with solarium in the exclusive El Manantial community, and idyllic setting surrounded by tropical gardens, scenic walkways with fountains, waterfalls, and four beautiful swimming pools for residents to enjoy. The apartment consists of two bedrooms with two ensuite bathrooms; the main bedroom is massive and the bathroom benefits of a jacuzzi and underfloor heating, it has direct access to the terrace and to the outdoor spiral staircase that leads you to the solarium. The second bedroom also has ensuite bathroom and a little enclosed terrace currently used for storage and for the boiler. The spacious ample double size living room/dining area with chimney and direct access to the terrace features floor-to-ceiling windows and high ceiling that flood the space with light. There is also underfloor heating for maximum comfort. The cozy kitchen ...