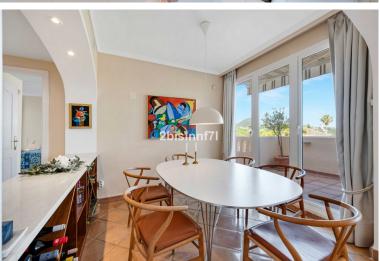

## PENTHOUSE IN ELVIRIA

Magnificent penthouse in El Manantial. Penthouse with solarium in the exclusive El Manantial community, and idyllic setting surrounded by tropical gardens, scenic walkways with fountains, waterfalls, and four beautiful swimming pools for residents to enjoy. The apartment consists of two bedrooms with two ensuite bathrooms; the main bedroom is massive and the bathroom benefits of a jacuzzi and underfloor heating, it has direct access to the terrace and to the outdoor spiral staircase that leads you to the solarium. The second bedroom also has ensuite bathroom and a little enclosed terrace currently used for storage and for the boiler. The spacious ample double size living room/dining area with chimney and direct access to the terrace features floor-to-ceiling windows and high ceiling that flood the space with light. There is also underfloor heating for maximum comfort. The cozy kitchen ...