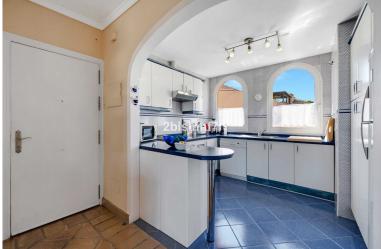

## PENTHOUSE IN ELVIRIA

Magnificent penthouse in El Manantial. Penthouse with solarium in the exclusive El Manantial community, and idyllic setting surrounded by tropical gardens, scenic walkways with fountains, waterfalls, and four beautiful swimming pools for residents to enjoy. The apartment consists of two bedrooms with two ensuite bathrooms; the main bedroom is massive and the bathroom benefits of a jacuzzi and underfloor heating, it has direct access to the terrace and to the outdoor spiral staircase that leads you to the solarium. The second bedroom also has ensuite bathroom and a little enclosed terrace currently used for storage and for the boiler. The spacious ample double size living room/dining area with chimney and direct access to the terrace features floor-to-ceiling windows and high ceiling that flood the space with light. There is also underfloor heating for maximum comfort. The cozy kitchen ...