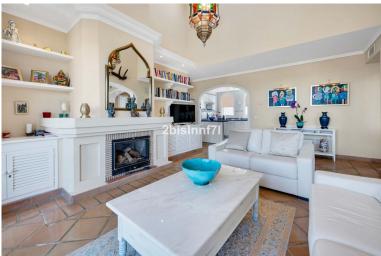

## PENTHOUSE IN ELVIRIA

Magnificent penthouse in El Manantial. Penthouse with solarium in the exclusive El Manantial community, and idyllic setting surrounded by tropical gardens, scenic walkways with fountains, waterfalls, and four beautiful swimming pools for residents to enjoy. The apartment consists of two bedrooms with two ensuite bathrooms; the main bedroom is massive and the bathroom benefits of a jacuzzi and underfloor heating, it has direct access to the terrace and to the outdoor spiral staircase that leads you to the solarium. The second bedroom also has ensuite bathroom and a little enclosed terrace currently used for storage and for the boiler. The spacious ample double size living room/dining area with chimney and direct access to the terrace features floor-to-ceiling windows and high ceiling that flood the space with light. There is also underfloor heating for maximum comfort. The cozy kitchen ...