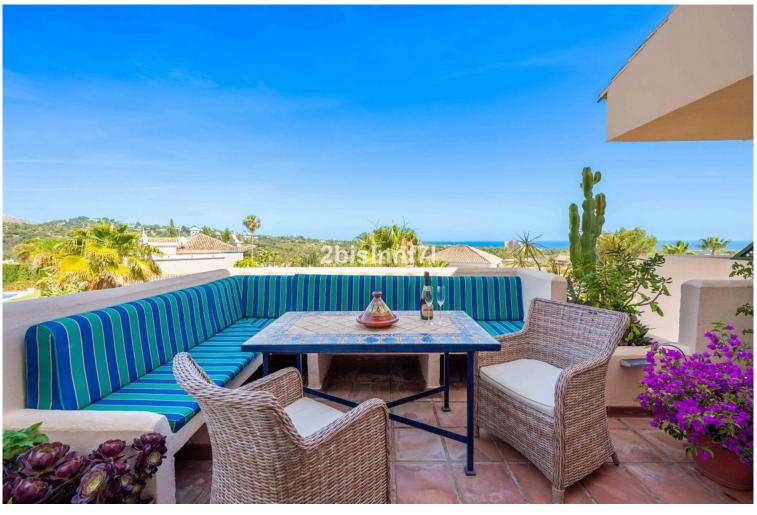

## PENTHOUSE IN ELVIRIA

Magnificent penthouse in El Manantial. Penthouse with solarium in the exclusive El Manantial community, and idyllic setting surrounded by tropical gardens, scenic walkways with fountains, waterfalls, and four beautiful swimming pools for residents to enjoy. The apartment consists of two bedrooms with two ensuite bathrooms; the main bedroom is massive and the bathroom benefits of a jacuzzi and underfloor heating, it has direct access to the terrace and to the outdoor spiral staircase that leads you to the solarium. The second bedroom also has ensuite bathroom and a little enclosed terrace currently used for storage and for the boiler. The spacious ample double size living room/dining area with chimney and direct access to the terrace features floor-to-ceiling windows and high ceiling that flood the space with light. There is also underfloor heating for maximum comfort. The cozy kitchen ...