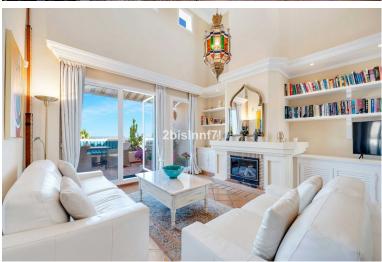

## PENTHOUSE IN ELVIRIA

Magnificent penthouse in El Manantial. Penthouse with solarium in the exclusive El Manantial community, and idyllic setting surrounded by tropical gardens, scenic walkways with fountains, waterfalls, and four beautiful swimming pools for residents to enjoy. The apartment consists of two bedrooms with two ensuite bathrooms; the main bedroom is massive and the bathroom benefits of a jacuzzi and underfloor heating, it has direct access to the terrace and to the outdoor spiral staircase that leads you to the solarium. The second bedroom also has ensuite bathroom and a little enclosed terrace currently used for storage and for the boiler. The spacious ample double size living room/dining area with chimney and direct access to the terrace features floor-to-ceiling windows and high ceiling that flood the space with light. There is also underfloor heating for maximum comfort. The cozy kitchen ...