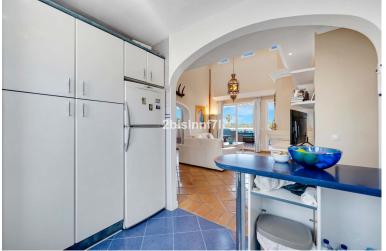

## PENTHOUSE IN ELVIRIA

Magnificent penthouse in El Manantial. Penthouse with solarium in the exclusive El Manantial community, and idyllic setting surrounded by tropical gardens, scenic walkways with fountains, waterfalls, and four beautiful swimming pools for residents to enjoy. The apartment consists of two bedrooms with two ensuite bathrooms; the main bedroom is massive and the bathroom benefits of a jacuzzi and underfloor heating, it has direct access to the terrace and to the outdoor spiral staircase that leads you to the solarium. The second bedroom also has ensuite bathroom and a little enclosed terrace currently used for storage and for the boiler. The spacious ample double size living room/dining area with chimney and direct access to the terrace features floor-to-ceiling windows and high ceiling that flood the space with light. There is also underfloor heating for maximum comfort. The cozy kitchen ...