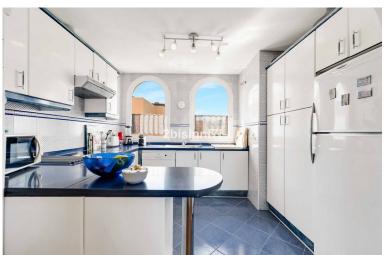

## PENTHOUSE IN ELVIRIA

Magnificent penthouse in El Manantial. Penthouse with solarium in the exclusive El Manantial community, and idyllic setting surrounded by tropical gardens, scenic walkways with fountains, waterfalls, and four beautiful swimming pools for residents to enjoy. The apartment consists of two bedrooms with two ensuite bathrooms; the main bedroom is massive and the bathroom benefits of a jacuzzi and underfloor heating, it has direct access to the terrace and to the outdoor spiral staircase that leads you to the solarium. The second bedroom also has ensuite bathroom and a little enclosed terrace currently used for storage and for the boiler. The spacious ample double size living room/dining area with chimney and direct access to the terrace features floor-to-ceiling windows and high ceiling that flood the space with light. There is also underfloor heating for maximum comfort. The cozy kitchen ...