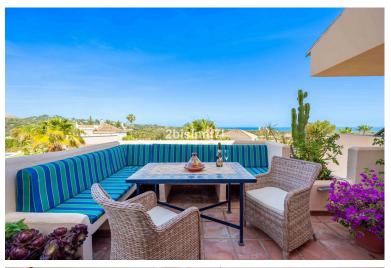

## PENTHOUSE IN ELVIRIA

Magnificent penthouse in El Manantial. Penthouse with solarium in the exclusive El Manantial community, and idyllic setting surrounded by tropical gardens, scenic walkways with fountains, waterfalls, and four beautiful swimming pools for residents to enjoy. The apartment consists of two bedrooms with two ensuite bathrooms; the main bedroom is massive and the bathroom benefits of a jacuzzi and underfloor heating, it has direct access to the terrace and to the outdoor spiral staircase that leads you to the solarium. The second bedroom also has ensuite bathroom and a little enclosed terrace currently used for storage and for the boiler. The spacious ample double size living room/dining area with chimney and direct access to the terrace features floor-to-ceiling windows and high ceiling that flood the space with light. There is also underfloor heating for maximum comfort. The cozy kitchen ...