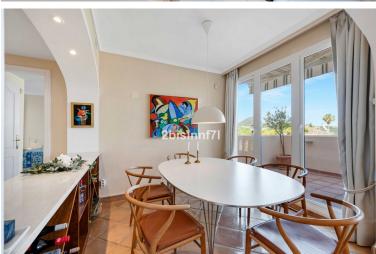

## PENTHOUSE IN ELVIRIA

Magnificent penthouse in El Manantial. Penthouse with solarium in the exclusive El Manantial community, and idyllic setting surrounded by tropical gardens, scenic walkways with fountains, waterfalls, and four beautiful swimming pools for residents to enjoy. The apartment consists of two bedrooms with two ensuite bathrooms; the main bedroom is massive and the bathroom benefits of a jacuzzi and underfloor heating, it has direct access to the terrace and to the outdoor spiral staircase that leads you to the solarium. The second bedroom also has ensuite bathroom and a little enclosed terrace currently used for storage and for the boiler. The spacious ample double size living room/dining area with chimney and direct access to the terrace features floor-to-ceiling windows and high ceiling that flood the space with light. There is also underfloor heating for maximum comfort. The cozy kitchen ...