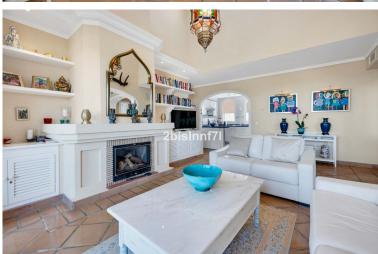

## PENTHOUSE IN ELVIRIA

Magnificent penthouse in El Manantial. Penthouse with solarium in the exclusive El Manantial community, and idyllic setting surrounded by tropical gardens, scenic walkways with fountains, waterfalls, and four beautiful swimming pools for residents to enjoy. The apartment consists of two bedrooms with two ensuite bathrooms; the main bedroom is massive and the bathroom benefits of a jacuzzi and underfloor heating, it has direct access to the terrace and to the outdoor spiral staircase that leads you to the solarium. The second bedroom also has ensuite bathroom and a little enclosed terrace currently used for storage and for the boiler. The spacious ample double size living room/dining area with chimney and direct access to the terrace features floor-to-ceiling windows and high ceiling that flood the space with light. There is also underfloor heating for maximum comfort. The cozy kitchen ...