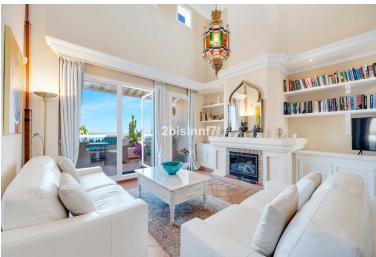

## PENTHOUSE IN ELVIRIA

Magnificent penthouse in El Manantial. Penthouse with solarium in the exclusive El Manantial community, and idyllic setting surrounded by tropical gardens, scenic walkways with fountains, waterfalls, and four beautiful swimming pools for residents to enjoy. The apartment consists of two bedrooms with two ensuite bathrooms; the main bedroom is massive and the bathroom benefits of a jacuzzi and underfloor heating, it has direct access to the terrace and to the outdoor spiral staircase that leads you to the solarium. The second bedroom also has ensuite bathroom and a little enclosed terrace currently used for storage and for the boiler. The spacious ample double size living room/dining area with chimney and direct access to the terrace features floor-to-ceiling windows and high ceiling that flood the space with light. There is also underfloor heating for maximum comfort. The cozy kitchen ...