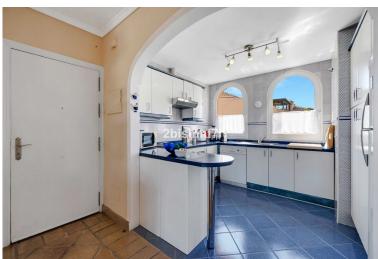

## PENTHOUSE IN ELVIRIA

Magnificent penthouse in El Manantial. Penthouse with solarium in the exclusive El Manantial community, and idyllic setting surrounded by tropical gardens, scenic walkways with fountains, waterfalls, and four beautiful swimming pools for residents to enjoy. The apartment consists of two bedrooms with two ensuite bathrooms; the main bedroom is massive and the bathroom benefits of a jacuzzi and underfloor heating, it has direct access to the terrace and to the outdoor spiral staircase that leads you to the solarium. The second bedroom also has ensuite bathroom and a little enclosed terrace currently used for storage and for the boiler. The spacious ample double size living room/dining area with chimney and direct access to the terrace features floor-to-ceiling windows and high ceiling that flood the space with light. There is also underfloor heating for maximum comfort. The cozy kitchen ...