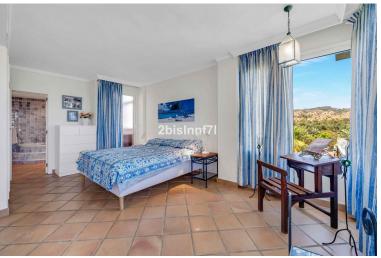

## PENTHOUSE IN ELVIRIA

Magnificent penthouse in El Manantial. Penthouse with solarium in the exclusive El Manantial community, and idyllic setting surrounded by tropical gardens, scenic walkways with fountains, waterfalls, and four beautiful swimming pools for residents to enjoy. The apartment consists of two bedrooms with two ensuite bathrooms; the main bedroom is massive and the bathroom benefits of a jacuzzi and underfloor heating, it has direct access to the terrace and to the outdoor spiral staircase that leads you to the solarium. The second bedroom also has ensuite bathroom and a little enclosed terrace currently used for storage and for the boiler. The spacious ample double size living room/dining area with chimney and direct access to the terrace features floor-to-ceiling windows and high ceiling that flood the space with light. There is also underfloor heating for maximum comfort. The cozy kitchen ...