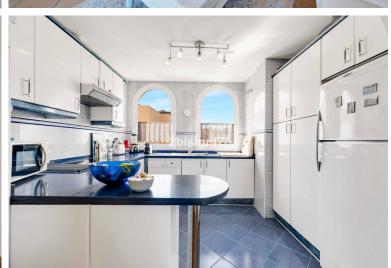

## PENTHOUSE IN ELVIRIA

Magnificent penthouse in El Manantial. Penthouse with solarium in the exclusive El Manantial community, and idyllic setting surrounded by tropical gardens, scenic walkways with fountains, waterfalls, and four beautiful swimming pools for residents to enjoy. The apartment consists of two bedrooms with two ensuite bathrooms; the main bedroom is massive and the bathroom benefits of a jacuzzi and underfloor heating, it has direct access to the terrace and to the outdoor spiral staircase that leads you to the solarium. The second bedroom also has ensuite bathroom and a little enclosed terrace currently used for storage and for the boiler. The spacious ample double size living room/dining area with chimney and direct access to the terrace features floor-to-ceiling windows and high ceiling that flood the space with light. There is also underfloor heating for maximum comfort. The cozy kitchen ...