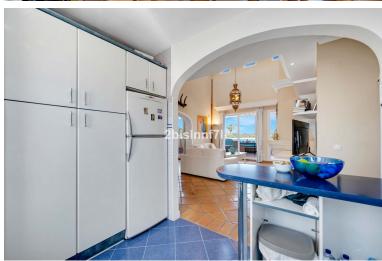

## PENTHOUSE IN ELVIRIA

Magnificent penthouse in El Manantial. Penthouse with solarium in the exclusive El Manantial community, and idyllic setting surrounded by tropical gardens, scenic walkways with fountains, waterfalls, and four beautiful swimming pools for residents to enjoy. The apartment consists of two bedrooms with two ensuite bathrooms; the main bedroom is massive and the bathroom benefits of a jacuzzi and underfloor heating, it has direct access to the terrace and to the outdoor spiral staircase that leads you to the solarium. The second bedroom also has ensuite bathroom and a little enclosed terrace currently used for storage and for the boiler. The spacious ample double size living room/dining area with chimney and direct access to the terrace features floor-to-ceiling windows and high ceiling that flood the space with light. There is also underfloor heating for maximum comfort. The cozy kitchen ...