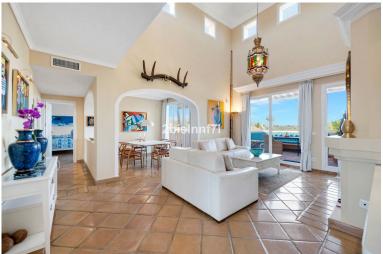

## PENTHOUSE IN ELVIRIA

Magnificent penthouse in El Manantial. Penthouse with solarium in the exclusive El Manantial community, and idyllic setting surrounded by tropical gardens, scenic walkways with fountains, waterfalls, and four beautiful swimming pools for residents to enjoy. The apartment consists of two bedrooms with two ensuite bathrooms; the main bedroom is massive and the bathroom benefits of a jacuzzi and underfloor heating, it has direct access to the terrace and to the outdoor spiral staircase that leads you to the solarium. The second bedroom also has ensuite bathroom and a little enclosed terrace currently used for storage and for the boiler. The spacious ample double size living room/dining area with chimney and direct access to the terrace features floor-to-ceiling windows and high ceiling that flood the space with light. There is also underfloor heating for maximum comfort. The cozy kitchen ...