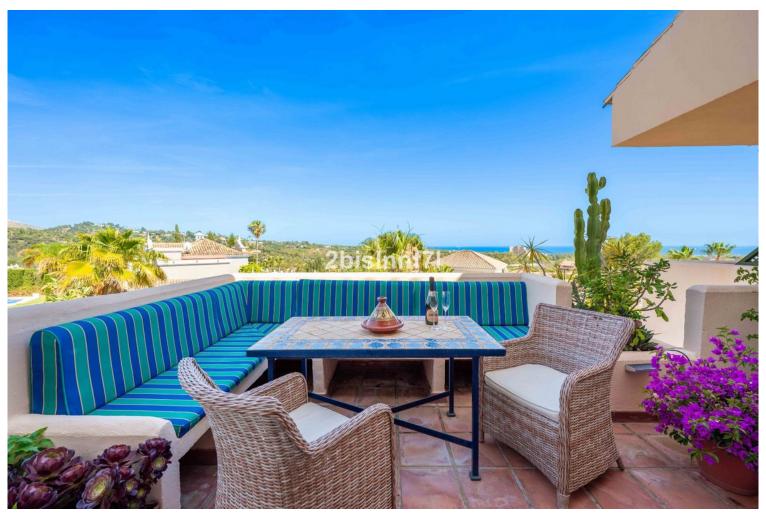

## PENTHOUSE IN ELVIRIA

Magnificent penthouse in El Manantial. Penthouse with solarium in the exclusive El Manantial community, and idyllic setting surrounded by tropical gardens, scenic walkways with fountains, waterfalls, and four beautiful swimming pools for residents to enjoy. The apartment consists of two bedrooms with two ensuite bathrooms; the main bedroom is massive and the bathroom benefits of a jacuzzi and underfloor heating, it has direct access to the terrace and to the outdoor spiral staircase that leads you to the solarium. The second bedroom also has ensuite bathroom and a little enclosed terrace currently used for storage and for the boiler. The spacious ample double size living room/dining area with chimney and direct access to the terrace features floor-to-ceiling windows and high ceiling that flood the space with light. There is also underfloor heating for maximum comfort. The cozy kitchen ...