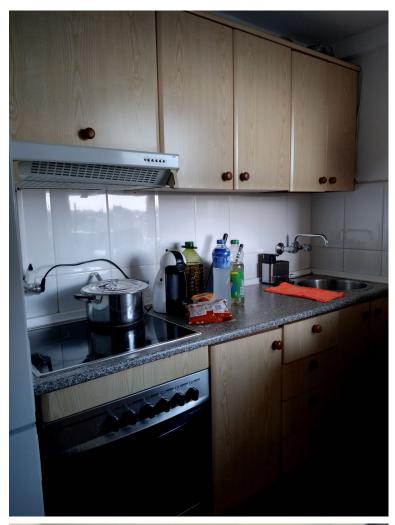

## APARTMENT IN NUEVA ANDALUCÍA

Investment opportunity in Aloha. This apartment has two NOTA SIMPLE and can be converted into two properties: a studio and a one-bedroom apartment. The apartment has two kitchens, two bedrooms, a living room, and a terrace. The community fee is 280 euros per month, which includes water and electricity. This development is surrounded by many golf courses, tennis clubs, bars, restaurants, supermarkets, and schools, and is a 12-minute walk from the beach. The apartment is rented, and the contract must be honored until December 2025. Middle Floor Apartment, Nueva Andalucía, Costa del Sol. 2 Bedrooms, 2 Bathrooms, Built 80 m², Terrace 8 m². Setting: Close To Port, Close To Schools, Urbanisation. Orientation: East, South. Condition: Good. Pool: Communal. Climate Control: Air Conditioning, Pre Installed A/C. Views: Sea, Mountain, Garden. Features: Covered Terrace, Lift, Near Transport...