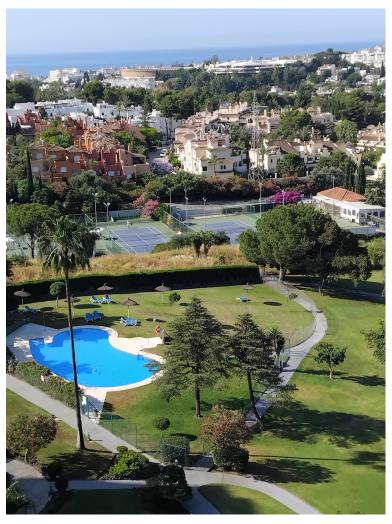

## APARTMENT IN NUEVA ANDALUCÍA

Investment opportunity in Aloha. This apartment has two NOTA SIMPLE and can be converted into two properties: a studio and a one-bedroom apartment. The apartment has two kitchens, two bedrooms, a living room, and a terrace. The community fee is 280 euros per month, which includes water and electricity. This development is surrounded by many golf courses, tennis clubs, bars, restaurants, supermarkets, and schools, and is a 12-minute walk from the beach. The apartment is rented, and the contract must be honored until December 2025. Middle Floor Apartment, Nueva Andalucía, Costa del Sol. 2 Bedrooms, 2 Bathrooms, Built 80 m², Terrace 8 m². Setting: Close To Port, Close To Schools, Urbanisation. Orientation: East, South. Condition: Good. Pool: Communal. Climate Control: Air Conditioning, Pre Installed A/C. Views: Sea, Mountain, Garden. Features: Covered Terrace, Lift, Near Transport...