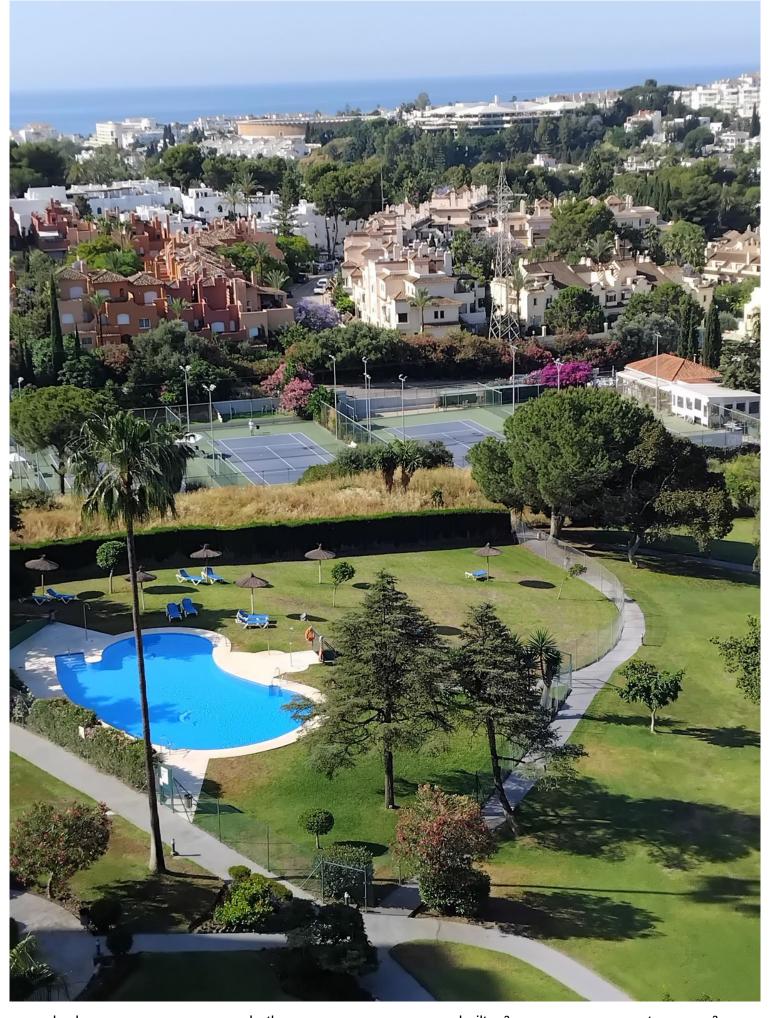

## APARTMENT IN NUEVA ANDALUCÍA

Investment opportunity in Aloha. This apartment has two NOTA SIMPLE and can be converted into two properties: a studio and a one-bedroom apartment. The apartment has two kitchens, two bedrooms, a living room, and a terrace. The community fee is 280 euros per month, which includes water and electricity. This development is surrounded by many golf courses, tennis clubs, bars, restaurants, supermarkets, and schools, and is a 12-minute walk from the beach. The apartment is rented, and the contract must be honored until December 2025. Middle Floor Apartment, Nueva Andalucía, Costa del Sol. 2 Bedrooms, 2 Bathrooms, Built 80 m², Terrace 8 m². Setting: Close To Port, Close To Schools, Urbanisation. Orientation: East, South. Condition: Good. Pool: Communal. Climate Control: Air Conditioning, Pre Installed A/C. Views: Sea, Mountain, Garden. Features: Covered Terrace, Lift, Near Transport...