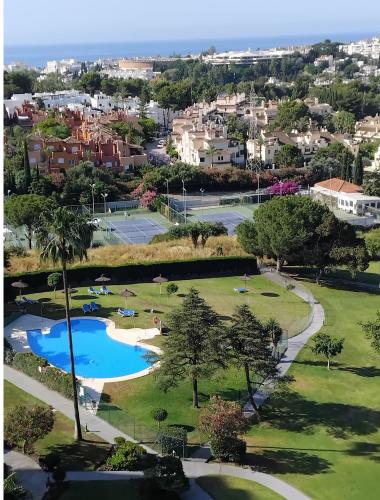

## APARTMENT IN NUEVA ANDALUCÍA

Investment opportunity in Aloha. This apartment has two NOTA SIMPLE and can be converted into two properties: a studio and a one-bedroom apartment. The apartment has two kitchens, two bedrooms, a living room, and a terrace. The community fee is 280 euros per month, which includes water and electricity. This development is surrounded by many golf courses, tennis clubs, bars, restaurants, supermarkets, and schools, and is a 12-minute walk from the beach. The apartment is rented, and the contract must be honored until December 2025. Middle Floor Apartment, Nueva Andalucía, Costa del Sol. 2 Bedrooms, 2 Bathrooms, Built 80 m², Terrace 8 m². Setting: Close To Port, Close To Schools, Urbanisation. Orientation: East, South. Condition: Good. Pool: Communal. Climate Control: Air Conditioning, Pre Installed A/C. Views: Sea, Mountain, Garden. Features: Covered Terrace, Lift, Near Transport...