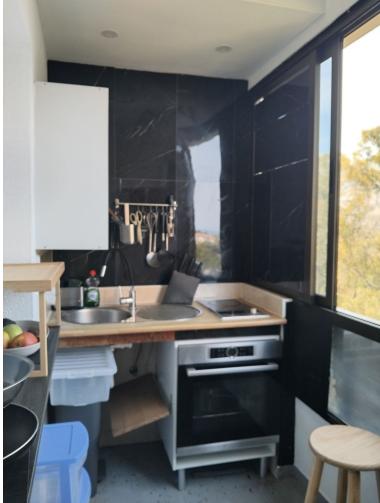

## APARTMENT IN NUEVA ANDALUCÍA

Investment opportunity in Aloha. This apartment has two NOTA SIMPLE and can be converted into two properties: a studio and a one-bedroom apartment. The apartment has two kitchens, two bedrooms, a living room, and a terrace. The community fee is 280 euros per month, which includes water and electricity. This development is surrounded by many golf courses, tennis clubs, bars, restaurants, supermarkets, and schools, and is a 12-minute walk from the beach. The apartment is rented, and the contract must be honored until December 2025. Middle Floor Apartment, Nueva Andalucía, Costa del Sol. 2 Bedrooms, 2 Bathrooms, Built 80 m², Terrace 8 m². Setting: Close To Port, Close To Schools, Urbanisation. Orientation: East, South. Condition: Good. Pool: Communal. Climate Control: Air Conditioning, Pre Installed A/C. Views: Sea, Mountain, Garden. Features: Covered Terrace, Lift, Near Transport...