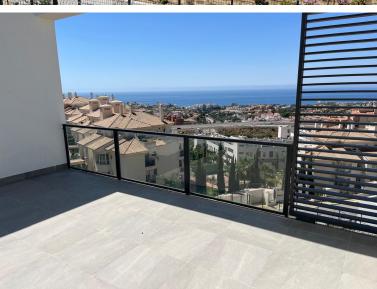

## VILLA IN RIVIERA DEL SOL

SEMI-DETACHED HOUSE WITH A FANTASTIC VIEW OF THE SEA Newly built semi-detached house in Reviera Del Sol with a fantastic panoramic view and a really good location. The house was completed in December 2024 and is on 2 floors and a small garden (123m2). There is a private parking space with space for 2 cars. You enter the upper floor of the house, where you have an entrance hall and a guest toilet and then you go into the kitchen and living room and from the living room you have a fantastic panoramic view of the sea. In continuation of the living room there is a 24m2 terrace that is south facing, so with lots of sun. From the living room you go down a good large straight staircase to the lower floor, where you have a good large entrance hall with separate access to the garden, in addition there are 3 bedrooms and 2 bathrooms, one en suite. One bathroom has a bathtub and the other has a s...