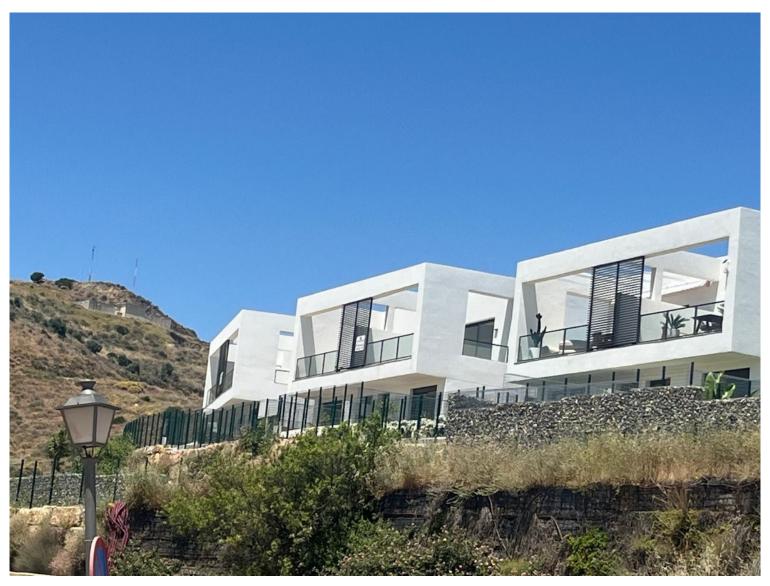

## VILLA IN RIVIERA DEL SOL

SEMI-DETACHED HOUSE WITH A FANTASTIC VIEW OF THE SEA Newly built semi-detached house in Reviera Del Sol with a fantastic panoramic view and a really good location. The house was completed in December 2024 and is on 2 floors and a small garden (123m2). There is a private parking space with space for 2 cars. You enter the upper floor of the house, where you have an entrance hall and a guest toilet and then you go into the kitchen and living room and from the living room you have a fantastic panoramic view of the sea. In continuation of the living room there is a 24m2 terrace that is south facing, so with lots of sun. From the living room you go down a good large straight staircase to the lower floor, where you have a good large entrance hall with separate access to the garden, in addition there are 3 bedrooms and 2 bathrooms, one en suite. One bathroom has a bathtub and the other has a s...