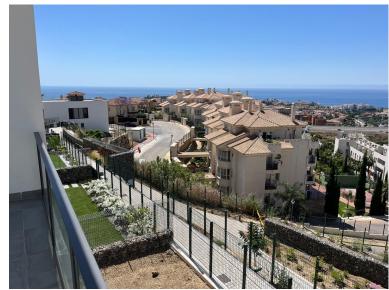

## VILLA IN RIVIERA DEL SOL

SEMI-DETACHED HOUSE WITH A FANTASTIC VIEW OF THE SEA Newly built semi-detached house in Reviera Del Sol with a fantastic panoramic view and a really good location. The house was completed in December 2024 and is on 2 floors and a small garden (123m2). There is a private parking space with space for 2 cars. You enter the upper floor of the house, where you have an entrance hall and a guest toilet and then you go into the kitchen and living room and from the living room you have a fantastic panoramic view of the sea. In continuation of the living room there is a 24m2 terrace that is south facing, so with lots of sun. From the living room you go down a good large straight staircase to the lower floor, where you have a good large entrance hall with separate access to the garden, in addition there are 3 bedrooms and 2 bathrooms, one en suite. One bathroom has a bathtub and the other has a s...