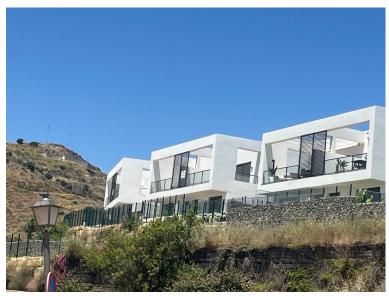

## VILLA IN RIVIERA DEL SOL

SEMI-DETACHED HOUSE WITH A FANTASTIC VIEW OF THE SEA Newly built semi-detached house in Reviera Del Sol with a fantastic panoramic view and a really good location. The house was completed in December 2024 and is on 2 floors and a small garden (123m2). There is a private parking space with space for 2 cars. You enter the upper floor of the house, where you have an entrance hall and a guest toilet and then you go into the kitchen and living room and from the living room you have a fantastic panoramic view of the sea. In continuation of the living room there is a 24m2 terrace that is south facing, so with lots of sun. From the living room you go down a good large straight staircase to the lower floor, where you have a good large entrance hall with separate access to the garden, in addition there are 3 bedrooms and 2 bathrooms, one en suite. One bathroom has a bathtub and the other has a s...