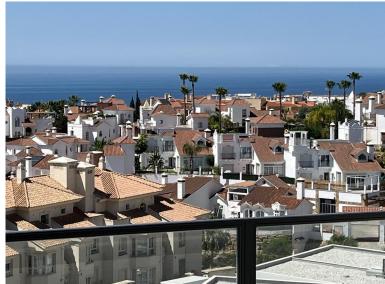

## VILLA IN RIVIERA DEL SOL

SEMI-DETACHED HOUSE WITH A FANTASTIC VIEW OF THE SEA Newly built semi-detached house in Reviera Del Sol with a fantastic panoramic view and a really good location. The house was completed in December 2024 and is on 2 floors and a small garden (123m2). There is a private parking space with space for 2 cars. You enter the upper floor of the house, where you have an entrance hall and a guest toilet and then you go into the kitchen and living room and from the living room you have a fantastic panoramic view of the sea. In continuation of the living room there is a 24m2 terrace that is south facing, so with lots of sun. From the living room you go down a good large straight staircase to the lower floor, where you have a good large entrance hall with separate access to the garden, in addition there are 3 bedrooms and 2 bathrooms, one en suite. One bathroom has a bathtub and the other has a s...