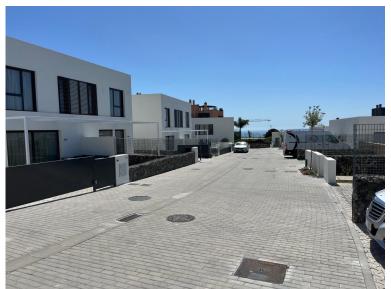

## VILLA IN RIVIERA DEL SOL

SEMI-DETACHED HOUSE WITH A FANTASTIC VIEW OF THE SEA Newly built semi-detached house in Reviera Del Sol with a fantastic panoramic view and a really good location. The house was completed in December 2024 and is on 2 floors and a small garden (123m2). There is a private parking space with space for 2 cars. You enter the upper floor of the house, where you have an entrance hall and a guest toilet and then you go into the kitchen and living room and from the living room you have a fantastic panoramic view of the sea. In continuation of the living room there is a 24m2 terrace that is south facing, so with lots of sun. From the living room you go down a good large straight staircase to the lower floor, where you have a good large entrance hall with separate access to the garden, in addition there are 3 bedrooms and 2 bathrooms, one en suite. One bathroom has a bathtub and the other has a s...