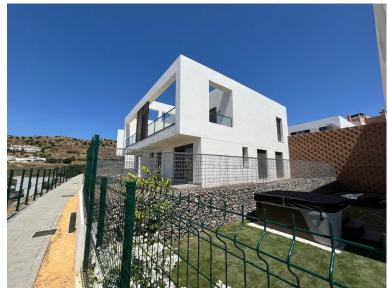

## VILLA IN RIVIERA DEL SOL

SEMI-DETACHED HOUSE WITH A FANTASTIC VIEW OF THE SEA Newly built semi-detached house in Reviera Del Sol with a fantastic panoramic view and a really good location. The house was completed in December 2024 and is on 2 floors and a small garden (123m2). There is a private parking space with space for 2 cars. You enter the upper floor of the house, where you have an entrance hall and a guest toilet and then you go into the kitchen and living room and from the living room you have a fantastic panoramic view of the sea. In continuation of the living room there is a 24m2 terrace that is south facing, so with lots of sun. From the living room you go down a good large straight staircase to the lower floor, where you have a good large entrance hall with separate access to the garden, in addition there are 3 bedrooms and 2 bathrooms, one en suite. One bathroom has a bathtub and the other has a s...