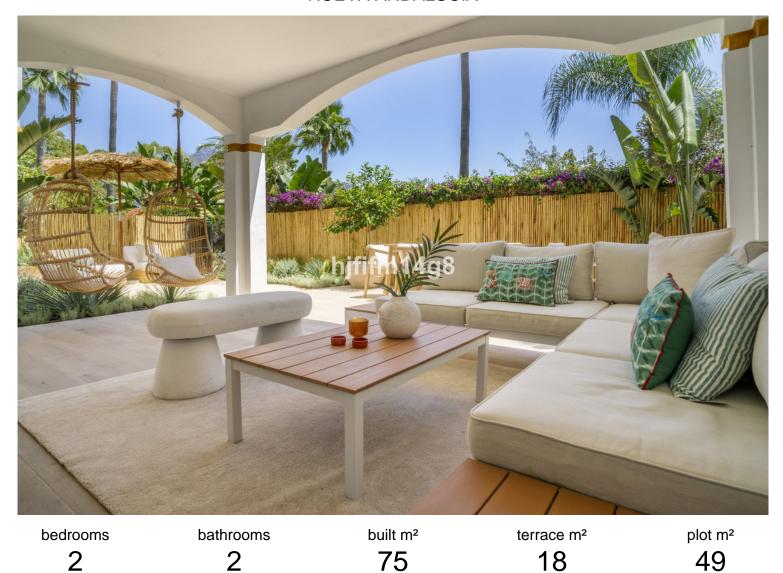

## NUEVA ANDALUCÍA

APARTMENT IN NUEVA ANDALUCÍA

Step into this beautifully appointed 2-bedroom ground-floor apartment located in the prestigious Dama de Noche residential complex, just a stone's throw from Puerto Banús. Designed with a clean, Scandinavian aesthetic, the home blends bright, open spaces with functional elegance and natural materials. The open-plan living and dining area is filled with natural light, thanks to large sliding glass doors that lead directly to the private terrace and garden. Crisp white walls and minimalist furniture give the space a calm, airy feel. A sleek, fully equipped kitchen integrated appliance, and smooth stone countertops flows seamlessly into the dining space. The master bedroom has direct access to the garden, while the second bedroom is ideal for guests or a home office. Both rooms reflect the Nordic influence with soft colour palettes, cosy textures, and clean lines. A spacious cover...