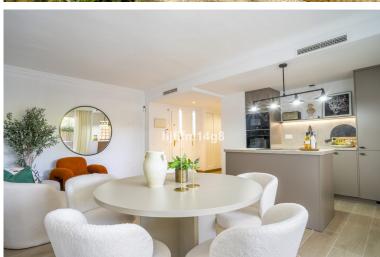

## APARTMENT IN NUEVA ANDALUCÍA

Step into this beautifully appointed 2-bedroom ground-floor apartment located in the prestigious Dama de Noche residential complex, just a stone's throw from Puerto Banús. Designed with a clean, Scandinavian aesthetic, the home blends bright, open spaces with functional elegance and natural materials. The open-plan living and dining area is filled with natural light, thanks to large sliding glass doors that lead directly to the private terrace and garden. Crisp white walls and minimalist furniture give the space a calm, airy feel. A sleek, fully equipped kitchen integrated appliance, and smooth stone countertops flows seamlessly into the dining space. The master bedroom has direct access to the garden, while the second bedroom is ideal for guests or a home office. Both rooms reflect the Nordic influence with soft colour palettes, cosy textures, and clean lines. A spacious cover...