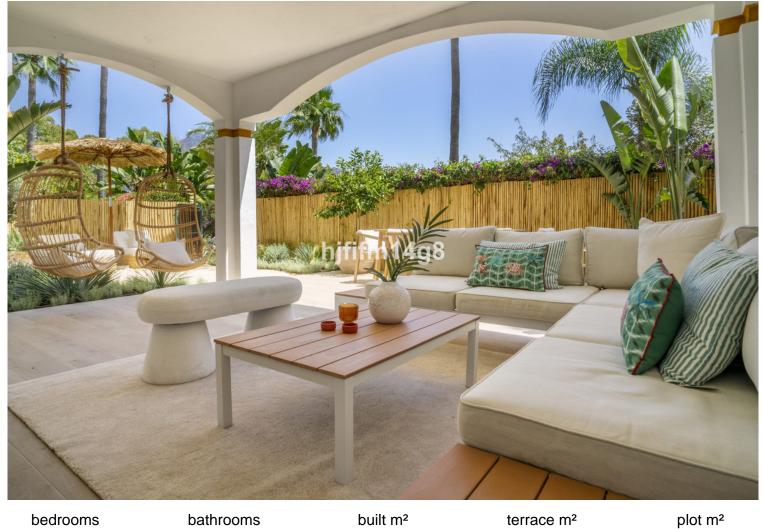

## edrooms bathrooms built m<sup>2</sup> terrace m<sup>2</sup> plot m 2 2 75 18 49

## APARTMENT IN NUEVA ANDALUCÍA

Step into this beautifully appointed 2-bedroom ground-floor apartment located in the prestigious Dama de Noche residential complex, just a stone's throw from Puerto Banús. Designed with a clean, Scandinavian aesthetic, the home blends bright, open spaces with functional elegance and natural materials. The open-plan living and dining area is filled with natural light, thanks to large sliding glass doors that lead directly to the private terrace and garden. Crisp white walls and minimalist furniture give the space a calm, airy feel. A sleek, fully equipped kitchen integrated appliance, and smooth stone countertops flows seamlessly into the dining space. The master bedroom has direct access to the garden, while the second bedroom is ideal for guests or a home office. Both rooms reflect the Nordic influence with soft colour palettes, cosy textures, and clean lines. A spacious cover...