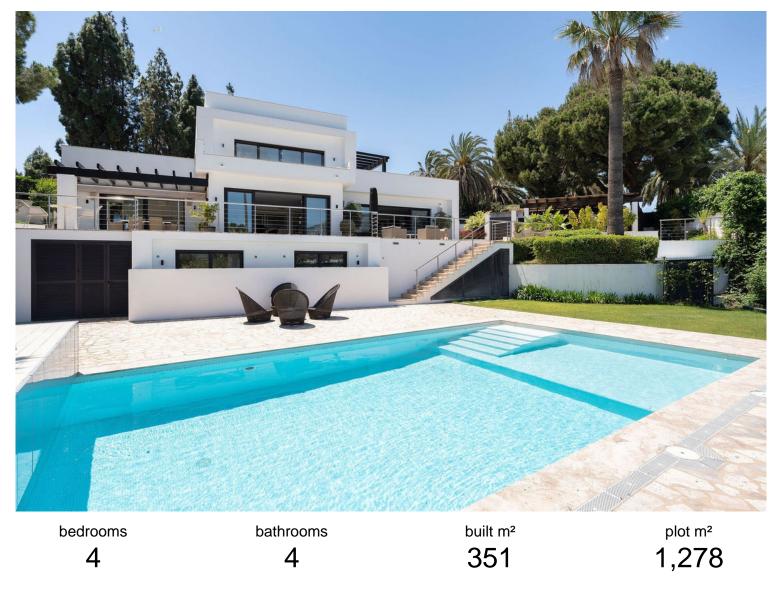

## VILLA IN NUEVA ANDALUCÍA

A contemporary villa located in the heart of Nueva Andalucia, within walking distance to amenities including supermarkets, restaurants and Centro Plaza Commercial Centre and just few minutes' drive to the best golf courses in the area. This property has a South-East orientation with sun all day on the pool and stunning views of La Concha Mountain and towards the sea. Built over three floors, the main level features an open-plan design with spacious living areas leading directly out onto the large terrace with various seated areas ideal for entertaining, two guest bedrooms suites and a guest toilet. Upstairs is dedicated to the large master bedroom suite with dressing area and private terrace. On the lower level there is a further guest bedroom with ensuite bathroom, guest toilet and games room. The garden area is easily maintained and carport for up to 3 cars. This well-located pr...