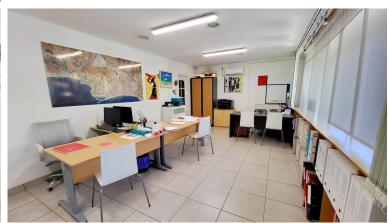

## **COMMERCIAL IN ESTEPONA**

This commercial premises is ideally situated in the sought-after area of Estepona Puerto in the Town of Estepona. Offering direct street access and excellent visibility, the office stands on one of the most attractive and well-travelled entrance streets just behind the port. With a built area of 107m², the office is perfectly positioned for businesses seeking proximity to the marina, town centre, and all essential amenities, ensuring both convenience and high footfall. Upon entry, the main office area is designed to accommodate a variety of professional uses. The space benefits from glass doors that provide natural light and a welcoming street view. The premises also include a dedicated back office room, making it suitable for meetings or private work or storage supplies and documents. A small kitchen is conveniently located for staff use. The spaces is provided with a toilet. The offi...