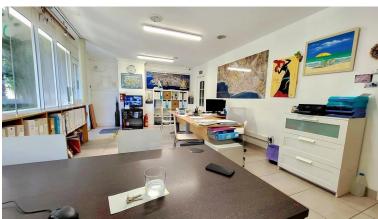

## **COMMERCIAL IN ESTEPONA**

This commercial premises is ideally situated in the sought-after area of Estepona Puerto in the Town of Estepona. Offering direct street access and excellent visibility, the office stands on one of the most attractive and well-travelled entrance streets just behind the port. With a built area of 107m², the office is perfectly positioned for businesses seeking proximity to the marina, town centre, and all essential amenities, ensuring both convenience and high footfall. Upon entry, the main office area is designed to accommodate a variety of professional uses. The space benefits from glass doors that provide natural light and a welcoming street view. The premises also include a dedicated back office room, making it suitable for meetings or private work or storage supplies and documents. A small kitchen is conveniently located for staff use. The spaces is provided with a toilet. The offi...