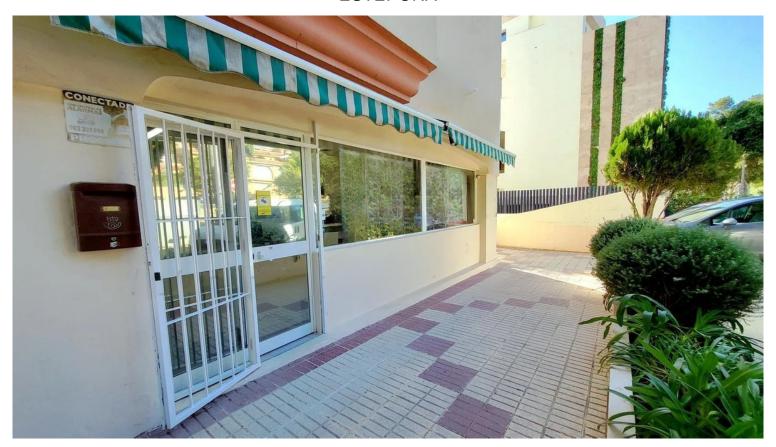

## **COMMERCIAL IN ESTEPONA**

This commercial premises is ideally situated in the sought-after area of Estepona Puerto in the Town of Estepona. Offering direct street access and excellent visibility, the office stands on one of the most attractive and well-travelled entrance streets just behind the port. With a built area of 107m², the office is perfectly positioned for businesses seeking proximity to the marina, town centre, and all essential amenities, ensuring both convenience and high footfall. Upon entry, the main office area is designed to accommodate a variety of professional uses. The space benefits from glass doors that provide natural light and a welcoming street view. The premises also include a dedicated back office room, making it suitable for meetings or private work or storage supplies and documents. A small kitchen is conveniently located for staff use. The spaces is provided with a toilet. The offi...