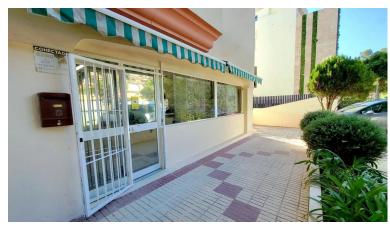

## **COMMERCIAL IN ESTEPONA**

This commercial premises is ideally situated in the sought-after area of Estepona Puerto in the Town of Estepona. Offering direct street access and excellent visibility, the office stands on one of the most attractive and well-travelled entrance streets just behind the port. With a built area of 107m², the office is perfectly positioned for businesses seeking proximity to the marina, town centre, and all essential amenities, ensuring both convenience and high footfall. Upon entry, the main office area is designed to accommodate a variety of professional uses. The space benefits from glass doors that provide natural light and a welcoming street view. The premises also include a dedicated back office room, making it suitable for meetings or private work or storage supplies and documents. A small kitchen is conveniently located for staff use. The spaces is provided with a toilet. The offi...