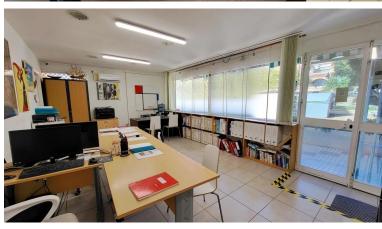

## **COMMERCIAL IN ESTEPONA**

This commercial premises is ideally situated in the sought-after area of Estepona Puerto in the Town of Estepona. Offering direct street access and excellent visibility, the office stands on one of the most attractive and well-travelled entrance streets just behind the port. With a built area of 107m², the office is perfectly positioned for businesses seeking proximity to the marina, town centre, and all essential amenities, ensuring both convenience and high footfall. Upon entry, the main office area is designed to accommodate a variety of professional uses. The space benefits from glass doors that provide natural light and a welcoming street view. The premises also include a dedicated back office room, making it suitable for meetings or private work or storage supplies and documents. A small kitchen is conveniently located for staff use. The spaces is provided with a toilet. The offi...