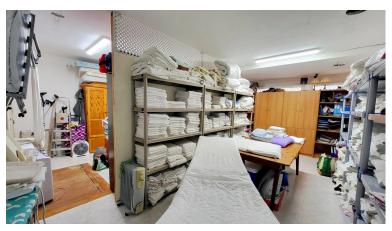

## **COMMERCIAL IN ESTEPONA**

This commercial premises is ideally situated in the sought-after area of Estepona Puerto in the Town of Estepona. Offering direct street access and excellent visibility, the office stands on one of the most attractive and well-travelled entrance streets just behind the port. With a built area of 107m², the office is perfectly positioned for businesses seeking proximity to the marina, town centre, and all essential amenities, ensuring both convenience and high footfall. Upon entry, the main office area is designed to accommodate a variety of professional uses. The space benefits from glass doors that provide natural light and a welcoming street view. The premises also include a dedicated back office room, making it suitable for meetings or private work or storage supplies and documents. A small kitchen is conveniently located for staff use. The spaces is provided with a toilet. The offi...