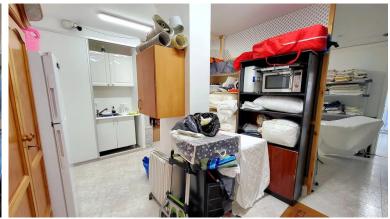

## **COMMERCIAL IN ESTEPONA**

This commercial premises is ideally situated in the sought-after area of Estepona Puerto in the Town of Estepona. Offering direct street access and excellent visibility, the office stands on one of the most attractive and well-travelled entrance streets just behind the port. With a built area of 107m², the office is perfectly positioned for businesses seeking proximity to the marina, town centre, and all essential amenities, ensuring both convenience and high footfall. Upon entry, the main office area is designed to accommodate a variety of professional uses. The space benefits from glass doors that provide natural light and a welcoming street view. The premises also include a dedicated back office room, making it suitable for meetings or private work or storage supplies and documents. A small kitchen is conveniently located for staff use. The spaces is provided with a toilet. The offi...