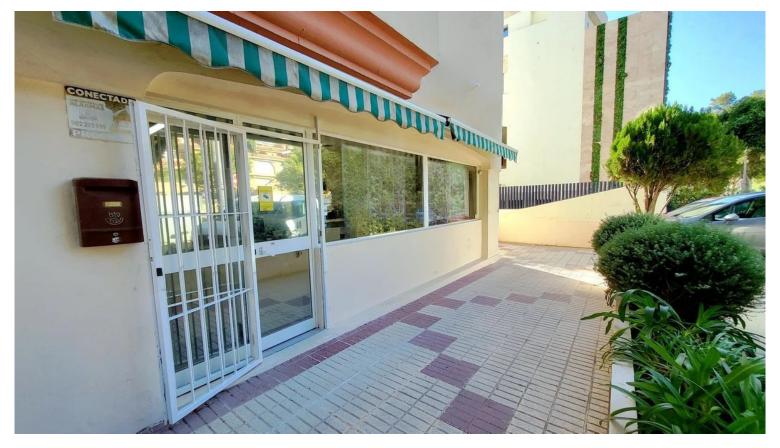

## **COMMERCIAL IN ESTEPONA**

This commercial premises is ideally situated in the sought-after area of Estepona Puerto in the Town of Estepona. Offering direct street access and excellent visibility, the office stands on one of the most attractive and well-travelled entrance streets just behind the port. With a built area of 107m², the office is perfectly positioned for businesses seeking proximity to the marina, town centre, and all essential amenities, ensuring both convenience and high footfall. Upon entry, the main office area is designed to accommodate a variety of professional uses. The space benefits from glass doors that provide natural light and a welcoming street view. The premises also include a dedicated back office room, making it suitable for meetings or private work or storage supplies and documents. A small kitchen is conveniently located for staff use. The spaces is provided with a toilet. The offi...