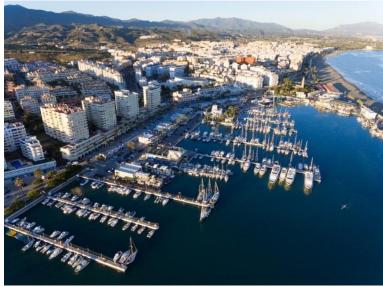

## **COMMERCIAL IN ESTEPONA**

This commercial premises is ideally situated in the sought-after area of Estepona Puerto in the Town of Estepona. Offering direct street access and excellent visibility, the office stands on one of the most attractive and well-travelled entrance streets just behind the port. With a built area of 107m², the office is perfectly positioned for businesses seeking proximity to the marina, town centre, and all essential amenities, ensuring both convenience and high footfall. Upon entry, the main office area is designed to accommodate a variety of professional uses. The space benefits from glass doors that provide natural light and a welcoming street view. The premises also include a dedicated back office room, making it suitable for meetings or private work or storage supplies and documents. A small kitchen is conveniently located for staff use. The spaces is provided with a toilet. The offi...