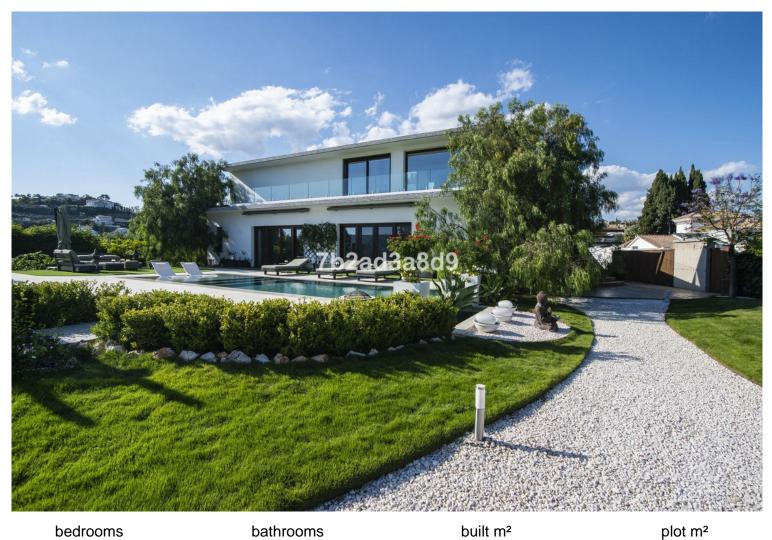

## VILLA IN BENAHAVÍS

EXCLUSIVE LUXURY VILLA WITH SEA AND MOUNTAIN VIEWS, 5 KM FROM PUERTO BANÚS. This stunning property is located just 5 minutes from the beach, 10 minutes from Marbella, and with easy access to the highway, making it a true gem on the Costa del Sol. With a built area of 575 m<sup>2</sup> on a plot of 2400 m<sup>2</sup>, the home offers the perfect balance between privacy and access to the best points of interest on the Costa del Sol. Enjoy the peace and tranquility provided by its south-facing orientation while taking in panoramic views of the sea, mountains, and countryside, allowing you to live in complete harmony with nature. The villa features 6 spacious bedrooms and 8 bathrooms, all designed with high-quality materials to provide comfort and luxury in every corner. Additionally, the high-quality private garden is complemented by a saltwater pool, making it the perfect place to enjoy the Mediterranean clima...