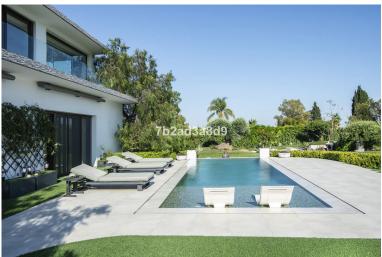

## VILLA IN BENAHAVÍS

EXCLUSIVE LUXURY VILLA WITH SEA AND MOUNTAIN VIEWS, 5 KM FROM PUERTO BANÚS. This stunning property is located just 5 minutes from the beach, 10 minutes from Marbella, and with easy access to the highway, making it a true gem on the Costa del Sol. With a built area of 575 m<sup>2</sup> on a plot of 2400 m<sup>2</sup>, the home offers the perfect balance between privacy and access to the best points of interest on the Costa del Sol. Enjoy the peace and tranquility provided by its south-facing orientation while taking in panoramic views of the sea, mountains, and countryside, allowing you to live in complete harmony with nature. The villa features 6 spacious bedrooms and 8 bathrooms, all designed with high-quality materials to provide comfort and luxury in every corner. Additionally, the high-quality private garden is complemented by a saltwater pool, making it the perfect place to enjoy the Mediterranean clima...