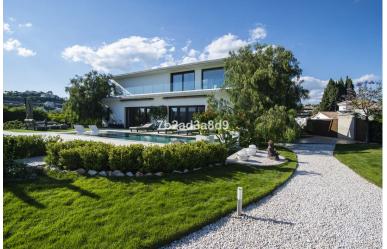

## VILLA IN BENAHAVÍS

EXCLUSIVE LUXURY VILLA WITH SEA AND MOUNTAIN VIEWS, 5 KM FROM PUERTO BANÚS. This stunning property is located just 5 minutes from the beach, 10 minutes from Marbella, and with easy access to the highway, making it a true gem on the Costa del Sol. With a built area of 575 m<sup>2</sup> on a plot of 2400 m<sup>2</sup>, the home offers the perfect balance between privacy and access to the best points of interest on the Costa del Sol. Enjoy the peace and tranquility provided by its south-facing orientation while taking in panoramic views of the sea, mountains, and countryside, allowing you to live in complete harmony with nature. The villa features 6 spacious bedrooms and 8 bathrooms, all designed with high-quality materials to provide comfort and luxury in every corner. Additionally, the high-quality private garden is complemented by a saltwater pool, making it the perfect place to enjoy the Mediterranean clima...