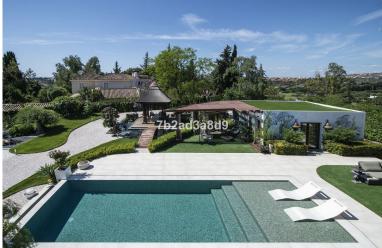

## VILLA IN BENAHAVÍS

EXCLUSIVE LUXURY VILLA WITH SEA AND MOUNTAIN VIEWS, 5 KM FROM PUERTO BANÚS. This stunning property is located just 5 minutes from the beach, 10 minutes from Marbella, and with easy access to the highway, making it a true gem on the Costa del Sol. With a built area of 575 m<sup>2</sup> on a plot of 2400 m<sup>2</sup>, the home offers the perfect balance between privacy and access to the best points of interest on the Costa del Sol. Enjoy the peace and tranquility provided by its south-facing orientation while taking in panoramic views of the sea, mountains, and countryside, allowing you to live in complete harmony with nature. The villa features 6 spacious bedrooms and 8 bathrooms, all designed with high-quality materials to provide comfort and luxury in every corner. Additionally, the high-quality private garden is complemented by a saltwater pool, making it the perfect place to enjoy the Mediterranean clima...