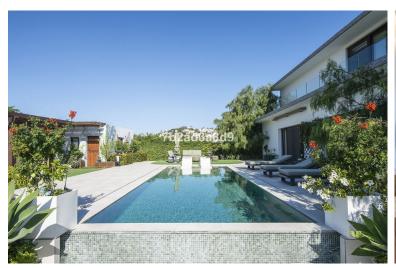

## VILLA IN BENAHAVÍS

EXCLUSIVE LUXURY VILLA WITH SEA AND MOUNTAIN VIEWS, 5 KM FROM PUERTO BANÚS. This stunning property is located just 5 minutes from the beach, 10 minutes from Marbella, and with easy access to the highway, making it a true gem on the Costa del Sol. With a built area of 575 m² on a plot of 2400 m², the home offers the perfect balance between privacy and access to the best points of interest on the Costa del Sol. Enjoy the peace and tranquility provided by its south-facing orientation while taking in panoramic views of the sea, mountains, and countryside, allowing you to live in complete harmony with nature. The villa features 6 spacious bedrooms and 8 bathrooms, all designed with high-quality materials to provide comfort and luxury in every corner. Additionally, the high-quality private garden is complemented by a saltwater pool, making it the perfect place to enjoy the Mediterranean clima...