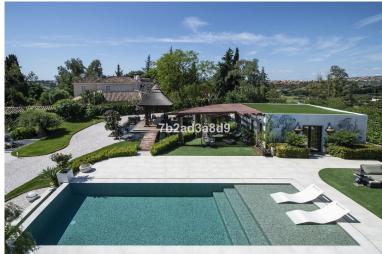

## VILLA IN BENAHAVÍS

EXCLUSIVE LUXURY VILLA WITH SEA AND MOUNTAIN VIEWS, 5 KM FROM PUERTO BANÚS. This stunning property is located just 5 minutes from the beach, 10 minutes from Marbella, and with easy access to the highway, making it a true gem on the Costa del Sol. With a built area of 575 m² on a plot of 2400 m², the home offers the perfect balance between privacy and access to the best points of interest on the Costa del Sol. Enjoy the peace and tranquility provided by its south-facing orientation while taking in panoramic views of the sea, mountains, and countryside, allowing you to live in complete harmony with nature. The villa features 6 spacious bedrooms and 8 bathrooms, all designed with high-quality materials to provide comfort and luxury in every corner. Additionally, the high-quality private garden is complemented by a saltwater pool, making it the perfect place to enjoy the Mediterranean clima...