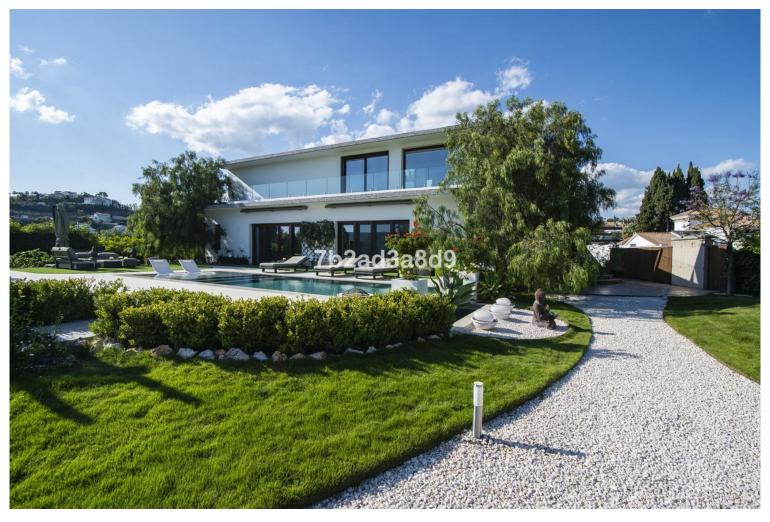

## VILLA IN BENAHAVÍS

EXCLUSIVE LUXURY VILLA WITH SEA AND MOUNTAIN VIEWS, 5 KM FROM PUERTO BANÚS. This stunning property is located just 5 minutes from the beach, 10 minutes from Marbella, and with easy access to the highway, making it a true gem on the Costa del Sol. With a built area of 575 m² on a plot of 2400 m², the home offers the perfect balance between privacy and access to the best points of interest on the Costa del Sol. Enjoy the peace and tranquility provided by its south-facing orientation while taking in panoramic views of the sea, mountains, and countryside, allowing you to live in complete harmony with nature. The villa features 6 spacious bedrooms and 8 bathrooms, all designed with high-quality materials to provide comfort and luxury in every corner. Additionally, the high-quality private garden is complemented by a saltwater pool, making it the perfect place to enjoy the Mediterranean clima...