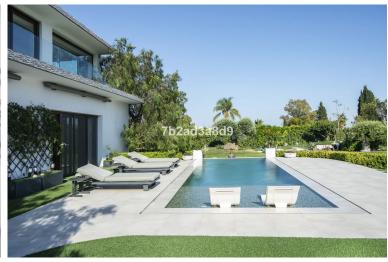

## VILLA IN BENAHAVÍS

EXCLUSIVE LUXURY VILLA WITH SEA AND MOUNTAIN VIEWS, 5 KM FROM PUERTO BANÚS. This stunning property is located just 5 minutes from the beach, 10 minutes from Marbella, and with easy access to the highway, making it a true gem on the Costa del Sol. With a built area of 575 m² on a plot of 2400 m², the home offers the perfect balance between privacy and access to the best points of interest on the Costa del Sol. Enjoy the peace and tranquility provided by its south-facing orientation while taking in panoramic views of the sea, mountains, and countryside, allowing you to live in complete harmony with nature. The villa features 6 spacious bedrooms and 8 bathrooms, all designed with high-quality materials to provide comfort and luxury in every corner. Additionally, the high-quality private garden is complemented by a saltwater pool, making it the perfect place to enjoy the Mediterranean clima...