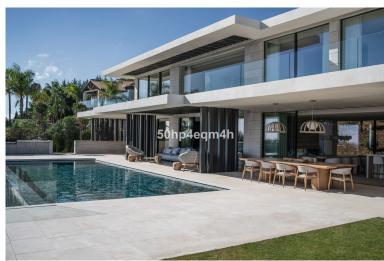

## VILLA IN SOTOGRANDE

Brand new superb modern villa with panoramic views at La Reserva de Sotogrande. Located at a privileged spot at La Reserva de Sotogrande overviewing the Mediterranean sea, this impressive modern luxury the villa immersed in the blue, enjoys panoramic golf & sea views dominating the hill and the pine woodland backing one of the gardens. Panoramah is designed to provide unobstructed sea views from all main spaces and bedrooms. The main floor comprises a large living room with an open concept kitchen with breakfast sitting area, a formal dining room, secondary lounge room overlooking the exquisite back garden and the woodland, an office with views and a bathroom ensuite plus a guest master bedroom with dressing room and bathroom ensuite. All the areas have direct access to the pool terrace with the infinity pool perched in the sky. On the second floor, there are 3 secondary bedrooms...