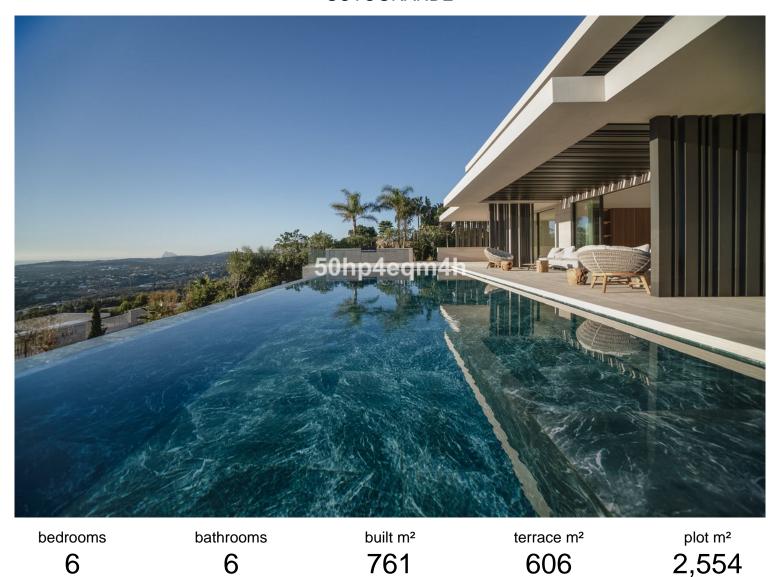

## VILLA IN SOTOGRANDE

Brand new superb modern villa with panoramic views at La Reserva de Sotogrande. Located at a privileged spot at La Reserva de Sotogrande overviewing the Mediterranean sea, this impressive modern luxury the villa immersed in the blue, enjoys panoramic golf & sea views dominating the hill and the pine woodland backing one of the gardens. Panoramah is designed to provide unobstructed sea views from all main spaces and bedrooms. The main floor comprises a large living room with an open concept kitchen with breakfast sitting area, a formal dining room, secondary lounge room overlooking the exquisite back garden and the woodland, an office with views and a bathroom ensuite plus a guest master bedroom with dressing room and bathroom ensuite. All the areas have direct access to the pool terrace with the infinity pool perched in the sky. On the second floor, there are 3 secondary bedrooms...

community garbage ibi price
--- 8,900,000 €