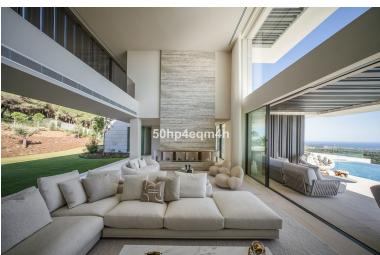

## VILLA IN SOTOGRANDE

Brand new superb modern villa with panoramic views at La Reserva de Sotogrande. Located at a privileged spot at La Reserva de Sotogrande overviewing the Mediterranean sea, this impressive modern luxury the villa immersed in the blue, enjoys panoramic golf & sea views dominating the hill and the pine woodland backing one of the gardens. Panoramah is designed to provide unobstructed sea views from all main spaces and bedrooms. The main floor comprises a large living room with an open concept kitchen with breakfast sitting area, a formal dining room, secondary lounge room overlooking the exquisite back garden and the woodland, an office with views and a bathroom ensuite plus a guest master bedroom with dressing room and bathroom ensuite. All the areas have direct access to the pool terrace with the infinity pool perched in the sky. On the second floor, there are 3 secondary bedrooms...