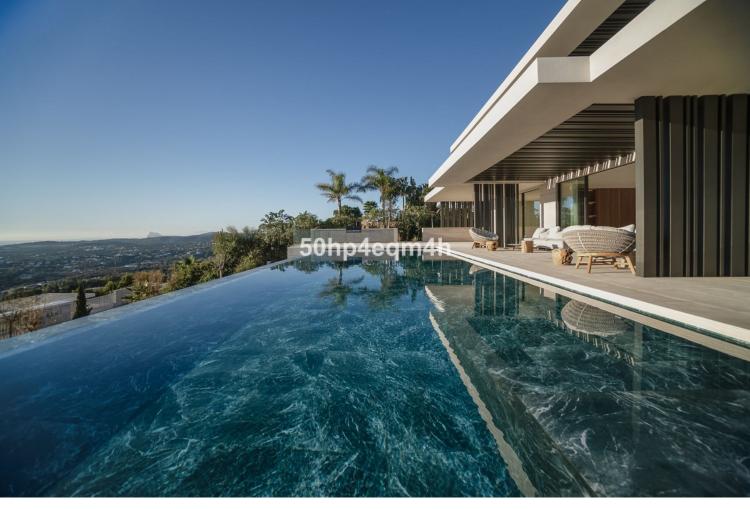

## VILLA IN SOTOGRANDE

Brand new superb modern villa with panoramic views at La Reserva de Sotogrande. Located at a privileged spot at La Reserva de Sotogrande overviewing the Mediterranean sea, this impressive modern luxury the villa immersed in the blue, enjoys panoramic golf & sea views dominating the hill and the pine woodland backing one of the gardens. Panoramah is designed to provide unobstructed sea views from all main spaces and bedrooms. The main floor comprises a large living room with an open concept kitchen with breakfast sitting area, a formal dining room, secondary lounge room overlooking the exquisite back garden and the woodland, an office with views and a bathroom ensuite plus a guest master bedroom with dressing room and bathroom ensuite. All the areas have direct access to the pool terrace with the infinity pool perched in the sky. On the second floor, there are 3 secondary bedrooms...