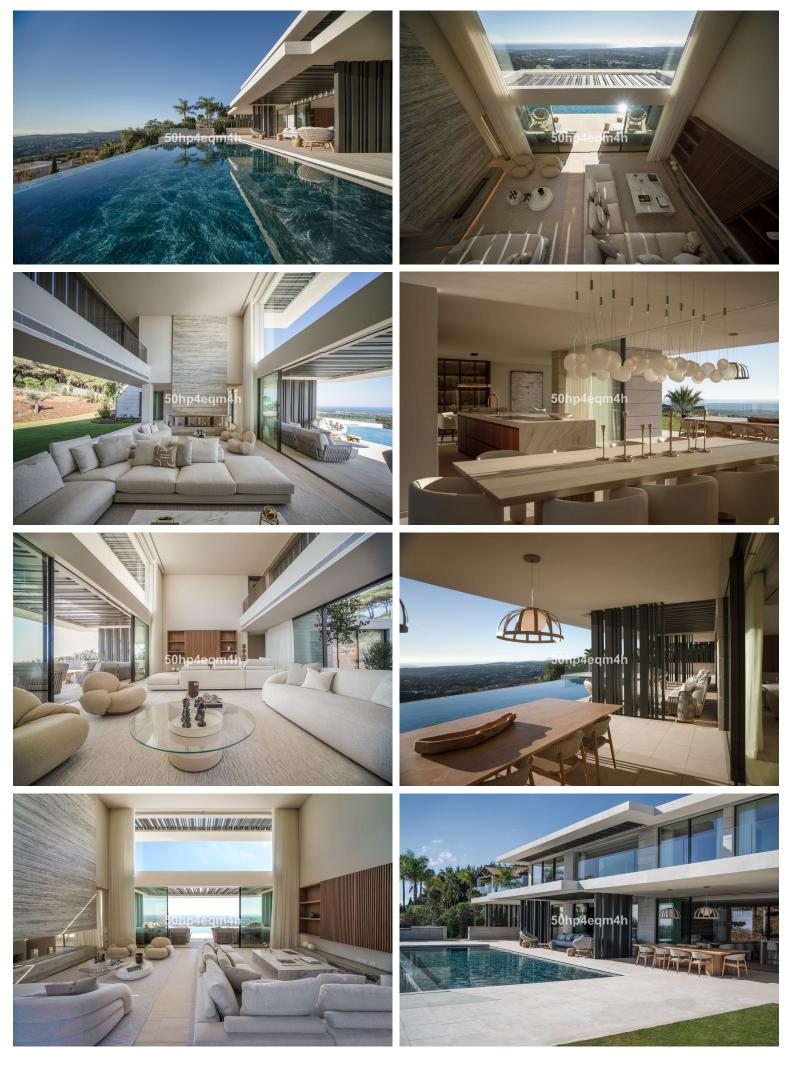

## VILLA IN SOTOGRANDE

Brand new superb modern villa with panoramic views at La Reserva de Sotogrande. Located at a privileged spot at La Reserva de Sotogrande overviewing the Mediterranean sea, this impressive modern luxury the villa immersed in the blue, enjoys panoramic golf & sea views dominating the hill and the pine woodland backing one of the gardens. Panoramah is designed to provide unobstructed sea views from all main spaces and bedrooms. The main floor comprises a large living room with an open concept kitchen with breakfast sitting area, a formal dining room, secondary lounge room overlooking the exquisite back garden and the woodland, an office with views and a bathroom ensuite plus a guest master bedroom with dressing room and bathroom ensuite. All the areas have direct access to the pool terrace with the infinity pool perched in the sky. On the second floor, there are 3 secondary bedrooms...