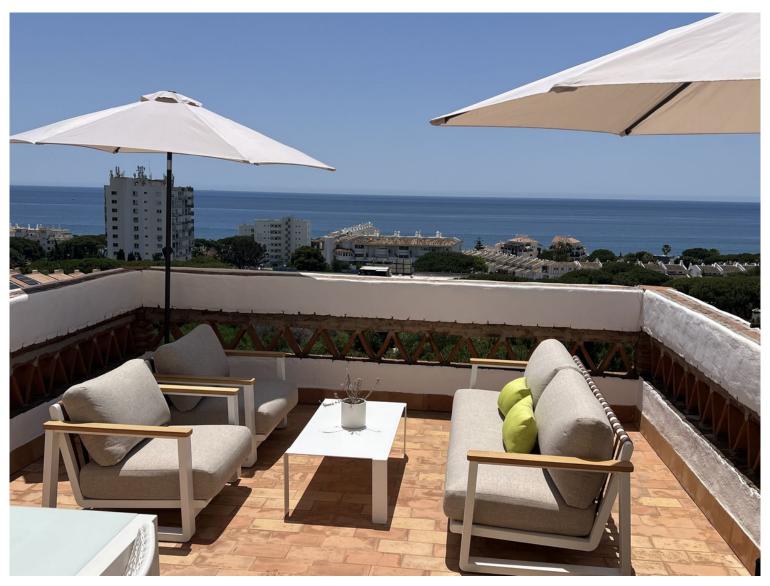

## PENTHOUSE IN CALAHONDA

Just Listed – Exceptional 2-Bed, 2-Bath Top Apartment with Breathtaking Mediterranean Views - Tourist Licences Permitted! Welcome to your dream coastal home – where contemporary style meets jaw-dropping views of the Mediterranean Sea. From the moment you step through the front door, the panoramic ocean vista steals the show, instantly delivering the "WOW" factor. Conveniently located with lift access directly to your front door, this beautifully upgraded apartment has been thoughtfully designed to maximise space, light, and privacy. The smart split-floor layout ensures each bedroom is tucked away, creating a sense of personal space perfect for relaxed, elegant living. The apartment is bathed in natural light, thanks to large windows and patio doors leading to two separate terraces. The first bedroom is generously sized with fully fitted wardrobes and enjoys peaceful East-...