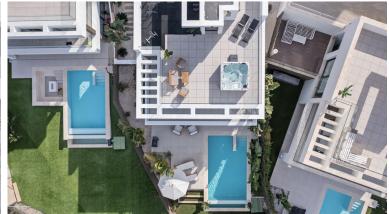

## VILLA IN ESTEPONA

Bathed in golden afternoon light, this modern frontline golf villa in La Resina area, blends clean architectural lines, high-end amenities, and a quiet sense of sophistication. Expansive west-facing floor-to-ceiling windows frame panoramic vistas, while glass balustrades and a soft, neutral palette amplify the sense of space and serenity throughout. The main level opens seamlessly onto a generous terrace, where a chill-out lounge and an infinity pool over manicured lawn invite moments of outdoor relaxation. Indoors, an open-concept design connects the living and dining areas with a sleek, modern kitchen, creating a harmonious flow for daily life and entertaining. A discreet laundry room adds practicality, and this floor is completed by a guest bedroom and full bathroom. Upstairs, three en-suite bedrooms offer privacy and comfort, each with direct access to a wraparound terrace that ca...