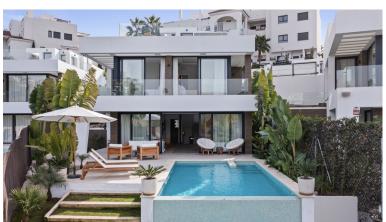

## VILLA IN ESTEPONA

Bathed in golden afternoon light, this modern frontline golf villa in La Resina area, blends clean architectural lines, high-end amenities, and a quiet sense of sophistication. Expansive west-facing floor-to-ceiling windows frame panoramic vistas, while glass balustrades and a soft, neutral palette amplify the sense of space and serenity throughout. The main level opens seamlessly onto a generous terrace, where a chill-out lounge and an infinity pool over manicured lawn invite moments of outdoor relaxation. Indoors, an open-concept design connects the living and dining areas with a sleek, modern kitchen, creating a harmonious flow for daily life and entertaining. A discreet laundry room adds practicality, and this floor is completed by a guest bedroom and full bathroom. Upstairs, three en-suite bedrooms offer privacy and comfort, each with direct access to a wraparound terrace that ca...