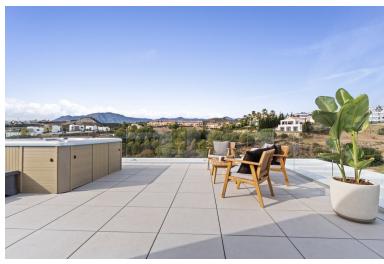

## **ESTEPONA**

| bedrooms | bathrooms | built m² | terrace m <sup>2</sup> | plot m <sup>2</sup> |
|----------|-----------|----------|------------------------|---------------------|
| 6        | 5         | 352      | 152                    | 516                 |

## VILLA IN ESTEPONA

Bathed in golden afternoon light, this modern frontline golf villa in La Resina area, blends clean architectural lines, high-end amenities, and a quiet sense of sophistication. Expansive west-facing floor-to-ceiling windows frame panoramic vistas, while glass balustrades and a soft, neutral palette amplify the sense of space and serenity throughout. The main level opens seamlessly onto a generous terrace, where a chill-out lounge and an infinity pool over manicured lawn invite moments of outdoor relaxation. Indoors, an open-concept design connects the living and dining areas with a sleek, modern kitchen, creating a harmonious flow for daily life and entertaining. A discreet laundry room adds practicality, and this floor is completed by a guest bedroom and full bathroom. Upstairs, three en-suite bedrooms offer privacy and comfort, each with direct access to a wraparound terrace that ca...