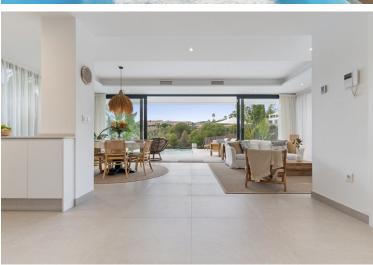

## VILLA IN ESTEPONA

Bathed in golden afternoon light, this modern frontline golf villa in La Resina area, blends clean architectural lines, high-end amenities, and a quiet sense of sophistication. Expansive west-facing floor-to-ceiling windows frame panoramic vistas, while glass balustrades and a soft, neutral palette amplify the sense of space and serenity throughout. The main level opens seamlessly onto a generous terrace, where a chill-out lounge and an infinity pool over manicured lawn invite moments of outdoor relaxation. Indoors, an open-concept design connects the living and dining areas with a sleek, modern kitchen, creating a harmonious flow for daily life and entertaining. A discreet laundry room adds practicality, and this floor is completed by a guest bedroom and full bathroom. Upstairs, three en-suite bedrooms offer privacy and comfort, each with direct access to a wraparound terrace that ca...