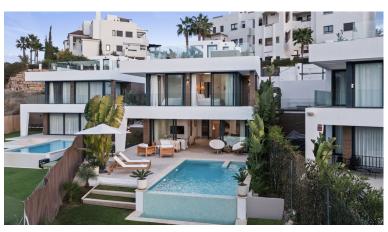

## **ESTEPONA**

| bedrooms | bathrooms | built m² | terrace m <sup>2</sup> | plot m <sup>2</sup> |
|----------|-----------|----------|------------------------|---------------------|
| 6        | 5         | 352      | 152                    | 516                 |

## VILLA IN ESTEPONA

Bathed in golden afternoon light, this modern frontline golf villa in La Resina area, blends clean architectural lines, high-end amenities, and a quiet sense of sophistication. Expansive west-facing floor-to-ceiling windows frame panoramic vistas, while glass balustrades and a soft, neutral palette amplify the sense of space and serenity throughout. The main level opens seamlessly onto a generous terrace, where a chill-out lounge and an infinity pool over manicured lawn invite moments of outdoor relaxation. Indoors, an open-concept design connects the living and dining areas with a sleek, modern kitchen, creating a harmonious flow for daily life and entertaining. A discreet laundry room adds practicality, and this floor is completed by a guest bedroom and full bathroom. Upstairs, three en-suite bedrooms offer privacy and comfort, each with direct access to a wraparound terrace that ca...