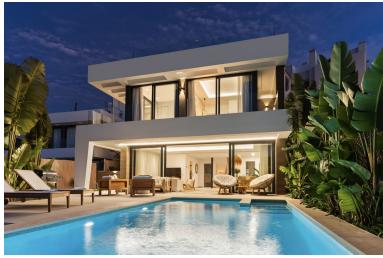

## VILLA IN ESTEPONA

Bathed in golden afternoon light, this modern frontline golf villa in La Resina area, blends clean architectural lines, high-end amenities, and a quiet sense of sophistication. Expansive west-facing floor-to-ceiling windows frame panoramic vistas, while glass balustrades and a soft, neutral palette amplify the sense of space and serenity throughout. The main level opens seamlessly onto a generous terrace, where a chill-out lounge and an infinity pool over manicured lawn invite moments of outdoor relaxation. Indoors, an open-concept design connects the living and dining areas with a sleek, modern kitchen, creating a harmonious flow for daily life and entertaining. A discreet laundry room adds practicality, and this floor is completed by a guest bedroom and full bathroom. Upstairs, three en-suite bedrooms offer privacy and comfort, each with direct access to a wraparound terrace that ca...