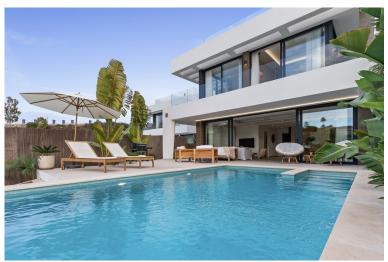

## **ESTEPONA**

| bedrooms | bathrooms | built m² | terrace m <sup>2</sup> | plot m <sup>2</sup> |
|----------|-----------|----------|------------------------|---------------------|
| 6        | 5         | 352      | 152                    | 516                 |

## VILLA IN ESTEPONA

Bathed in golden afternoon light, this modern frontline golf villa in La Resina area, blends clean architectural lines, high-end amenities, and a quiet sense of sophistication. Expansive west-facing floor-to-ceiling windows frame panoramic vistas, while glass balustrades and a soft, neutral palette amplify the sense of space and serenity throughout. The main level opens seamlessly onto a generous terrace, where a chill-out lounge and an infinity pool over manicured lawn invite moments of outdoor relaxation. Indoors, an open-concept design connects the living and dining areas with a sleek, modern kitchen, creating a harmonious flow for daily life and entertaining. A discreet laundry room adds practicality, and this floor is completed by a guest bedroom and full bathroom. Upstairs, three en-suite bedrooms offer privacy and comfort, each with direct access to a wraparound terrace that ca...