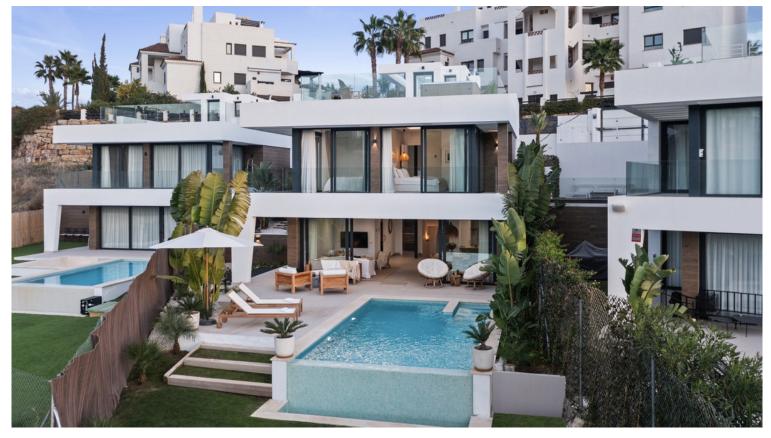

## **ESTEPONA**

| bedrooms | bathrooms | built m² | terrace m <sup>2</sup> | plot m <sup>2</sup> |
|----------|-----------|----------|------------------------|---------------------|
| 6        | 5         | 352      | 152                    | 516                 |

## VILLA IN ESTEPONA

Bathed in golden afternoon light, this modern frontline golf villa in La Resina area, blends clean architectural lines, high-end amenities, and a quiet sense of sophistication. Expansive west-facing floor-to-ceiling windows frame panoramic vistas, while glass balustrades and a soft, neutral palette amplify the sense of space and serenity throughout. The main level opens seamlessly onto a generous terrace, where a chill-out lounge and an infinity pool over manicured lawn invite moments of outdoor relaxation. Indoors, an open-concept design connects the living and dining areas with a sleek, modern kitchen, creating a harmonious flow for daily life and entertaining. A discreet laundry room adds practicality, and this floor is completed by a guest bedroom and full bathroom. Upstairs, three en-suite bedrooms offer privacy and comfort, each with direct access to a wraparound terrace that ca...