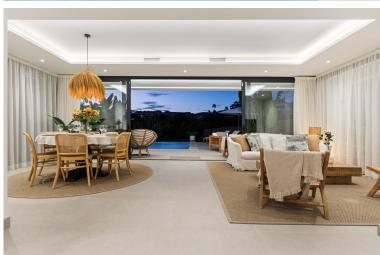

## VILLA IN ESTEPONA

Bathed in golden afternoon light, this modern frontline golf villa in La Resina area, blends clean architectural lines, high-end amenities, and a quiet sense of sophistication. Expansive west-facing floor-to-ceiling windows frame panoramic vistas, while glass balustrades and a soft, neutral palette amplify the sense of space and serenity throughout. The main level opens seamlessly onto a generous terrace, where a chill-out lounge and an infinity pool over manicured lawn invite moments of outdoor relaxation. Indoors, an open-concept design connects the living and dining areas with a sleek, modern kitchen, creating a harmonious flow for daily life and entertaining. A discreet laundry room adds practicality, and this floor is completed by a guest bedroom and full bathroom. Upstairs, three en-suite bedrooms offer privacy and comfort, each with direct access to a wraparound terrace that ca...