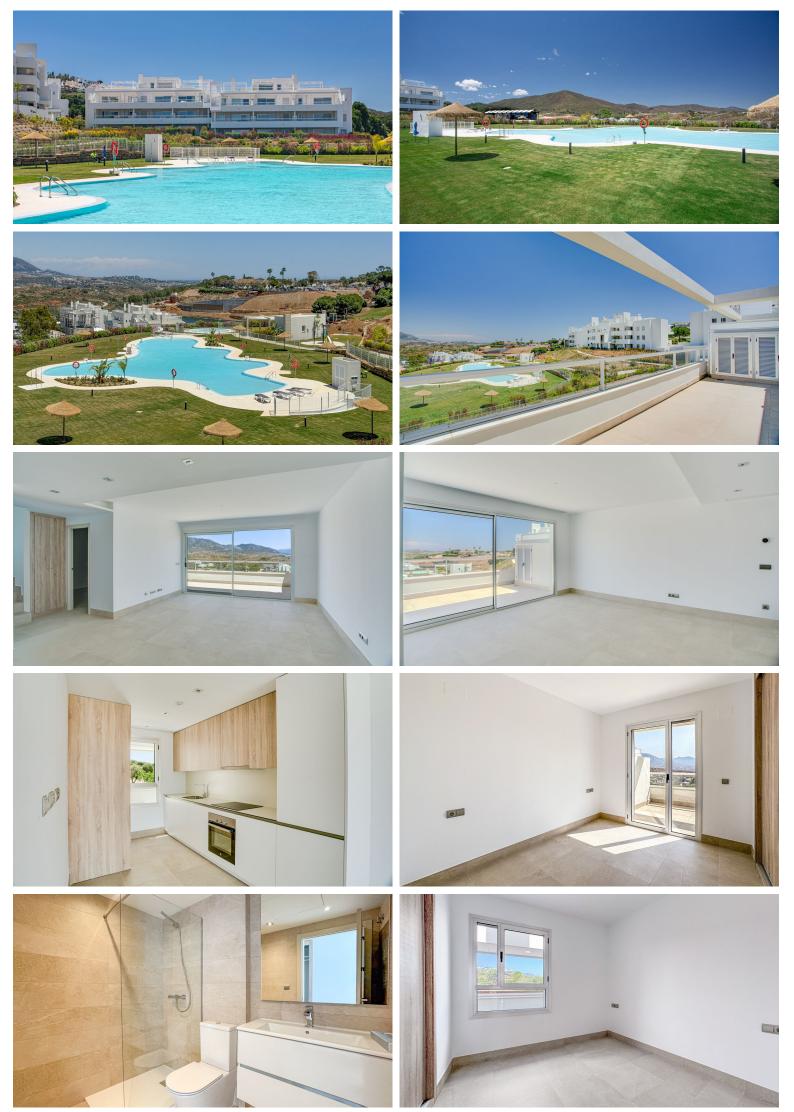

## PENTHOUSE IN LA CALA GOLF

This modern penthouse combines contemporary living with a clear layout across two levels – set within the well-maintained surroundings of the La Cala Golf Resort. The open-plan living and dining area with integrated kitchen connects to the front terrace, creating a bright and welcoming atmosphere. On the same level, there are two bedrooms and a bathroom – ideal for guests, children, or a home office. The main bedroom is located one floor above and features an en-suite bathroom along with direct access to the spacious rooftop terrace offering views all the way to the sea. Bright surfaces, large-format tiles, and a minimalist design define the modern style. The complex itself includes expansive green areas, a pool landscape, a children's playground, and is situated directly within reach of three 18-hole golf courses, a spa, and sports facilities. • Main bedroom with en-suite bathroo...