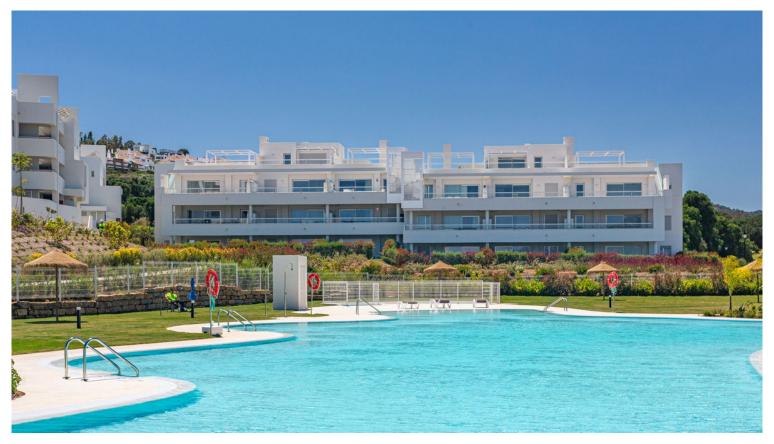

## PENTHOUSE IN LA CALA GOLF

This modern penthouse combines contemporary living with a clear layout across two levels – set within the well-maintained surroundings of the La Cala Golf Resort. The open-plan living and dining area with integrated kitchen connects to the front terrace, creating a bright and welcoming atmosphere. On the same level, there are two bedrooms and a bathroom – ideal for guests, children, or a home office. The main bedroom is located one floor above and features an en-suite bathroom along with direct access to the spacious rooftop terrace offering views all the way to the sea. Bright surfaces, large-format tiles, and a minimalist design define the modern style. The complex itself includes expansive green areas, a pool landscape, a children's playground, and is situated directly within reach of three 18-hole golf courses, a spa, and sports facilities. • Main bedroom with en-suite bathroo...