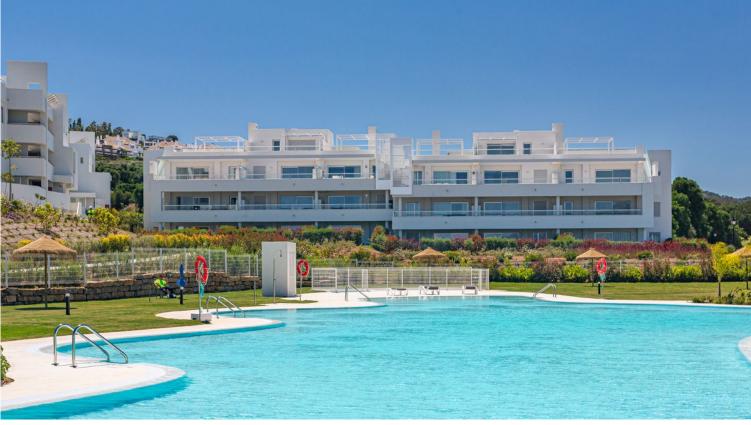

## PENTHOUSE IN LA CALA GOLF

This modern penthouse combines contemporary living with a clear layout across two levels – set within the well-maintained surroundings of the La Cala Golf Resort. The open-plan living and dining area with integrated kitchen connects to the front terrace, creating a bright and welcoming atmosphere. On the same level, there are two bedrooms and a bathroom – ideal for guests, children, or a home office. The main bedroom is located one floor above and features an en-suite bathroom along with direct access to the spacious rooftop terrace offering views all the way to the sea. Bright surfaces, large-format tiles, and a minimalist design define the modern style. The complex itself includes expansive green areas, a pool landscape, a children's playground, and is situated directly within reach of three 18-hole golf courses, a spa, and sports facilities. • Main bedroom with en-suite bathroo...