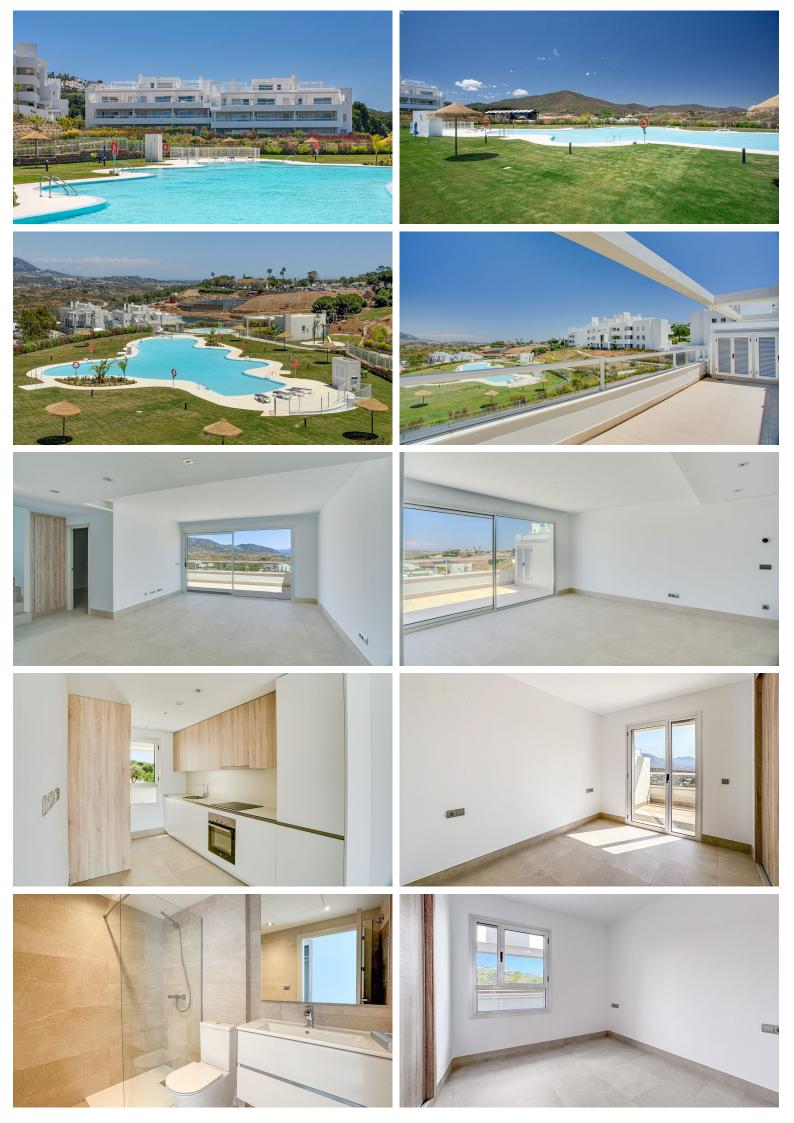

## PENTHOUSE IN LA CALA GOLF

This modern penthouse combines contemporary living with a clear layout across two levels – set within the well-maintained surroundings of the La Cala Golf Resort. The open-plan living and dining area with integrated kitchen connects to the front terrace, creating a bright and welcoming atmosphere. On the same level, there are two bedrooms and a bathroom – ideal for guests, children, or a home office. The main bedroom is located one floor above and features an en-suite bathroom along with direct access to the spacious rooftop terrace offering views all the way to the sea. Bright surfaces, large-format tiles, and a minimalist design define the modern style. The complex itself includes expansive green areas, a pool landscape, a children's playground, and is situated directly within reach of three 18-hole golf courses, a spa, and sports facilities. • Main bedroom with en-suite bathroo...