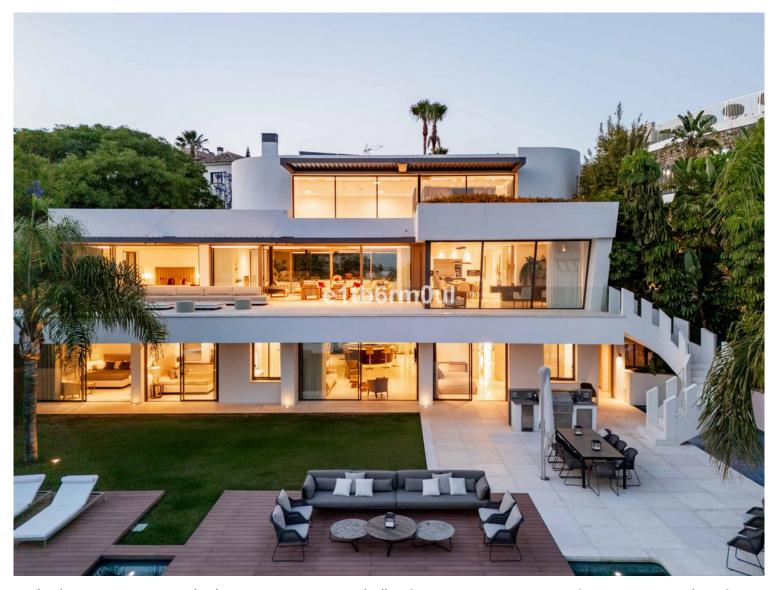

## VILLA IN LA QUINTA

Experience the pinnacle of modern Mediterranean architecture with this brand-new designer villa nestled in the prestigious La Quinta residential enclave of Benahavís. Offering breathtaking panoramic sea and golf course views, this exquisitely crafted home captures the essence of the Marbella luxury lifestyle. Located just a 5-minute drive from Puerto Banús, Marbella, and the golden beaches of the Costa del Sol, this south-facing masterpiece combines serene privacy with unmatched convenience. Key Features: Architectural Brilliance: Built over three levels with cutting-edge contemporary design coupled with high-spec materials and finishes. Panoramic Views: Uninterrupted vistas of the Mediterranean and surrounding golf courses Open-Concept Living: Expansive main floor featuring a designer lounge with floor to ceiling windows creating a harmonious flow between interior comfort and outdoor ...