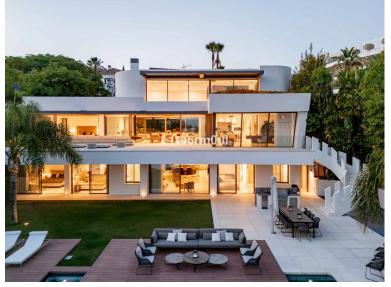

## LA QUINTA

bedrooms bathrooms built  $m^2$  terrace  $m^2$  plot  $m^2$  6 8 867 299 1,932

## VILLA IN LA QUINTA

Experience the pinnacle of modern Mediterranean architecture with this brand-new designer villa nestled in the prestigious La Quinta residential enclave of Benahavís. Offering breathtaking panoramic sea and golf course views, this exquisitely crafted home captures the essence of the Marbella luxury lifestyle. Located just a 5-minute drive from Puerto Banús, Marbella, and the golden beaches of the Costa del Sol, this south-facing masterpiece combines serene privacy with unmatched convenience. Key Features: Architectural Brilliance: Built over three levels with cutting-edge contemporary design coupled with high-spec materials and finishes. Panoramic Views: Uninterrupted vistas of the Mediterranean and surrounding golf courses Open-Concept Living: Expansive main floor featuring a designer lounge with floor to ceiling windows creating a harmonious flow between interior comfort and outdoor ...