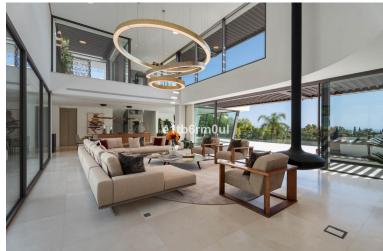

## LA QUINTA

bedrooms bathrooms built  $m^2$  terrace  $m^2$  plot  $m^2$  6 8 867 299 1,932

## VILLA IN LA QUINTA

Experience the pinnacle of modern Mediterranean architecture with this brand-new designer villa nestled in the prestigious La Quinta residential enclave of Benahavís. Offering breathtaking panoramic sea and golf course views, this exquisitely crafted home captures the essence of the Marbella luxury lifestyle. Located just a 5-minute drive from Puerto Banús, Marbella, and the golden beaches of the Costa del Sol, this south-facing masterpiece combines serene privacy with unmatched convenience. Key Features: Architectural Brilliance: Built over three levels with cutting-edge contemporary design coupled with high-spec materials and finishes. Panoramic Views: Uninterrupted vistas of the Mediterranean and surrounding golf courses Open-Concept Living: Expansive main floor featuring a designer lounge with floor to ceiling windows creating a harmonious flow between interior comfort and outdoor ...