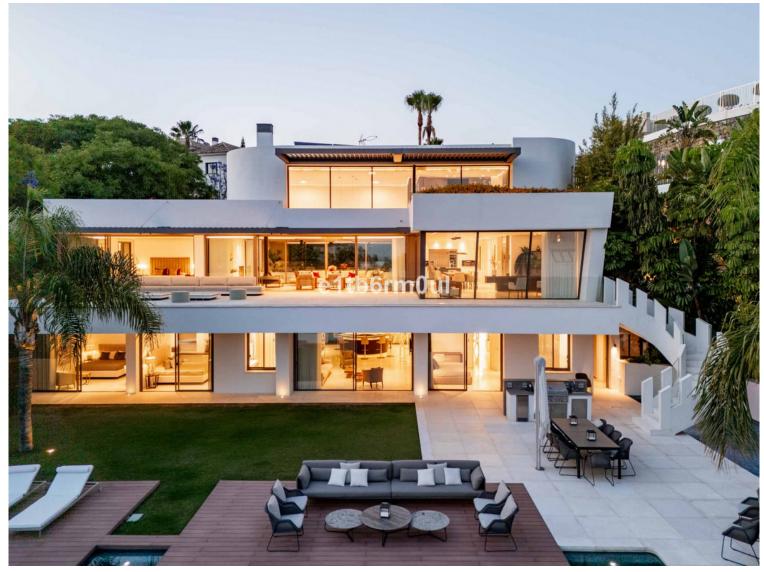

## LA QUINTA

bedrooms bathrooms built  $m^2$  terrace  $m^2$  plot  $m^2$  6 8 867 299 1,932

## VILLA IN LA QUINTA

Experience the pinnacle of modern Mediterranean architecture with this brand-new designer villa nestled in the prestigious La Quinta residential enclave of Benahavís. Offering breathtaking panoramic sea and golf course views, this exquisitely crafted home captures the essence of the Marbella luxury lifestyle. Located just a 5-minute drive from Puerto Banús, Marbella, and the golden beaches of the Costa del Sol, this south-facing masterpiece combines serene privacy with unmatched convenience. Key Features: Architectural Brilliance: Built over three levels with cutting-edge contemporary design coupled with high-spec materials and finishes. Panoramic Views: Uninterrupted vistas of the Mediterranean and surrounding golf courses Open-Concept Living: Expansive main floor featuring a designer lounge with floor to ceiling windows creating a harmonious flow between interior comfort and outdoor ...