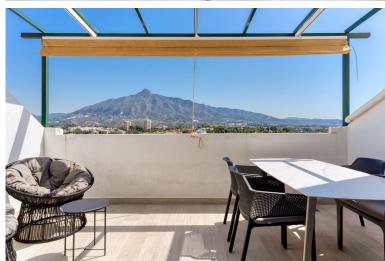

## PENTHOUSE IN NUEVA ANDALUCÍA

Duplex Penthouse with Panoramic Views in Señorio de Aloha Discover this spectacular duplex penthouse located in the prestigious Señorio de Aloha complex, in the heart of Nueva Andalucía. This bright and spacious property stands out for its open-plan layout and impressive panoramic views of the sea and mountains, thanks to the large floor-to-ceiling windows in the living room that flood the space with natural light throughout the day. The property is distributed over two floors: • On the main floor, you'll find a spacious living-dining area with direct access to an east-facing terrace with panoramic views, a fully equipped kitchen with a separate laundry area, and a bedroom with a bathroom and its own terrace. • The upper floor hosts the master bedroom with an en-suite bathroom and access to a large private terrace boasting stunning panoramic views of the sea and Gibraltar — per...