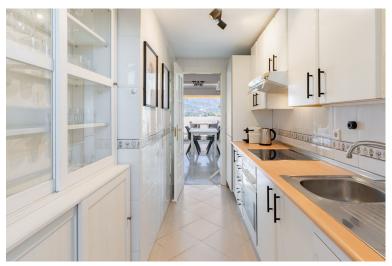

## PENTHOUSE IN NUEVA ANDALUCÍA

Duplex Penthouse with Panoramic Views in Señorio de Aloha Discover this spectacular duplex penthouse located in the prestigious Señorio de Aloha complex, in the heart of Nueva Andalucía. This bright and spacious property stands out for its open-plan layout and impressive panoramic views of the sea and mountains, thanks to the large floor-to-ceiling windows in the living room that flood the space with natural light throughout the day. The property is distributed over two floors: • On the main floor, you'll find a spacious living-dining area with direct access to an east-facing terrace with panoramic views, a fully equipped kitchen with a separate laundry area, and a bedroom with a bathroom and its own terrace. • The upper floor hosts the master bedroom with an en-suite bathroom and access to a large private terrace boasting stunning panoramic views of the sea and Gibraltar — per...