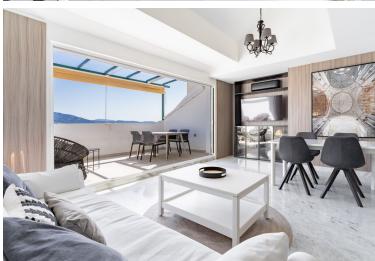

## PENTHOUSE IN NUEVA ANDALUCÍA

Duplex Penthouse with Panoramic Views in Señorio de Aloha Discover this spectacular duplex penthouse located in the prestigious Señorio de Aloha complex, in the heart of Nueva Andalucía. This bright and spacious property stands out for its open-plan layout and impressive panoramic views of the sea and mountains, thanks to the large floor-to-ceiling windows in the living room that flood the space with natural light throughout the day. The property is distributed over two floors: • On the main floor, you'll find a spacious living-dining area with direct access to an east-facing terrace with panoramic views, a fully equipped kitchen with a separate laundry area, and a bedroom with a bathroom and its own terrace. • The upper floor hosts the master bedroom with an en-suite bathroom and access to a large private terrace boasting stunning panoramic views of the sea and Gibraltar — per...