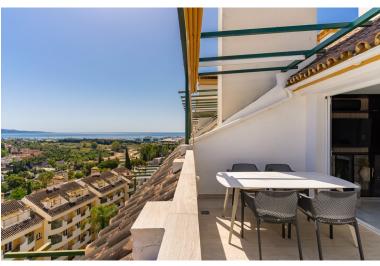

## PENTHOUSE IN NUEVA ANDALUCÍA

Duplex Penthouse with Panoramic Views in Señorio de Aloha Discover this spectacular duplex penthouse located in the prestigious Señorio de Aloha complex, in the heart of Nueva Andalucía. This bright and spacious property stands out for its open-plan layout and impressive panoramic views of the sea and mountains, thanks to the large floor-to-ceiling windows in the living room that flood the space with natural light throughout the day. The property is distributed over two floors: • On the main floor, you'll find a spacious living-dining area with direct access to an east-facing terrace with panoramic views, a fully equipped kitchen with a separate laundry area, and a bedroom with a bathroom and its own terrace. • The upper floor hosts the master bedroom with an en-suite bathroom and access to a large private terrace boasting stunning panoramic views of the sea and Gibraltar — per...