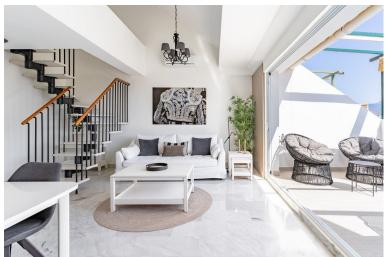

## PENTHOUSE IN NUEVA ANDALUCÍA

Duplex Penthouse with Panoramic Views in Señorio de Aloha Discover this spectacular duplex penthouse located in the prestigious Señorio de Aloha complex, in the heart of Nueva Andalucía. This bright and spacious property stands out for its open-plan layout and impressive panoramic views of the sea and mountains, thanks to the large floor-to-ceiling windows in the living room that flood the space with natural light throughout the day. The property is distributed over two floors: • On the main floor, you'll find a spacious living-dining area with direct access to an east-facing terrace with panoramic views, a fully equipped kitchen with a separate laundry area, and a bedroom with a bathroom and its own terrace. • The upper floor hosts the master bedroom with an en-suite bathroom and access to a large private terrace boasting stunning panoramic views of the sea and Gibraltar — per...