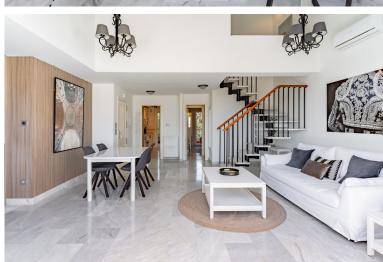

## PENTHOUSE IN NUEVA ANDALUCÍA

Duplex Penthouse with Panoramic Views in Señorio de Aloha Discover this spectacular duplex penthouse located in the prestigious Señorio de Aloha complex, in the heart of Nueva Andalucía. This bright and spacious property stands out for its open-plan layout and impressive panoramic views of the sea and mountains, thanks to the large floor-to-ceiling windows in the living room that flood the space with natural light throughout the day. The property is distributed over two floors: • On the main floor, you'll find a spacious living-dining area with direct access to an east-facing terrace with panoramic views, a fully equipped kitchen with a separate laundry area, and a bedroom with a bathroom and its own terrace. • The upper floor hosts the master bedroom with an en-suite bathroom and access to a large private terrace boasting stunning panoramic views of the sea and Gibraltar — per...