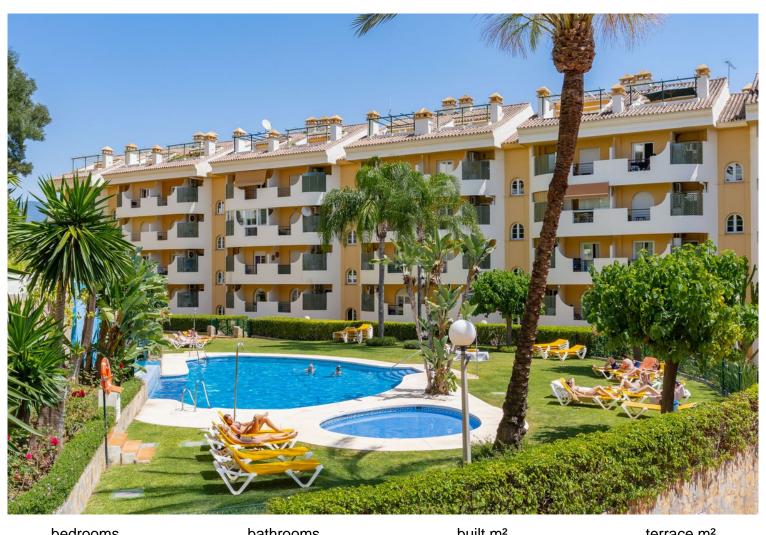

## NUEVA ANDALUCÍA

bedrooms bathrooms built  $m^2$  terrace  $m^2$  2 97 31

## PENTHOUSE IN NUEVA ANDALUCÍA

Duplex Penthouse with Panoramic Views in Señorio de Aloha Discover this spectacular duplex penthouse located in the prestigious Señorio de Aloha complex, in the heart of Nueva Andalucía. This bright and spacious property stands out for its open-plan layout and impressive panoramic views of the sea and mountains, thanks to the large floor-to-ceiling windows in the living room that flood the space with natural light throughout the day. The property is distributed over two floors: • On the main floor, you'll find a spacious living-dining area with direct access to an east-facing terrace with panoramic views, a fully equipped kitchen with a separate laundry area, and a bedroom with a bathroom and its own terrace. • The upper floor hosts the master bedroom with an en-suite bathroom and access to a large private terrace boasting stunning panoramic views of the sea and Gibraltar — per...