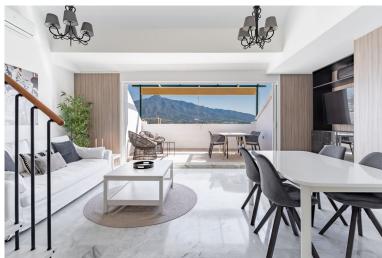

## PENTHOUSE IN NUEVA ANDALUCÍA

Duplex Penthouse with Panoramic Views in Señorio de Aloha Discover this spectacular duplex penthouse located in the prestigious Señorio de Aloha complex, in the heart of Nueva Andalucía. This bright and spacious property stands out for its open-plan layout and impressive panoramic views of the sea and mountains, thanks to the large floor-to-ceiling windows in the living room that flood the space with natural light throughout the day. The property is distributed over two floors: • On the main floor, you'll find a spacious living-dining area with direct access to an east-facing terrace with panoramic views, a fully equipped kitchen with a separate laundry area, and a bedroom with a bathroom and its own terrace. • The upper floor hosts the master bedroom with an en-suite bathroom and access to a large private terrace boasting stunning panoramic views of the sea and Gibraltar — per...