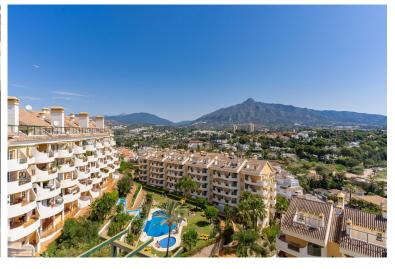

## PENTHOUSE IN NUEVA ANDALUCÍA

Duplex Penthouse with Panoramic Views in Señorio de Aloha Discover this spectacular duplex penthouse located in the prestigious Señorio de Aloha complex, in the heart of Nueva Andalucía. This bright and spacious property stands out for its open-plan layout and impressive panoramic views of the sea and mountains, thanks to the large floor-to-ceiling windows in the living room that flood the space with natural light throughout the day. The property is distributed over two floors: • On the main floor, you'll find a spacious living-dining area with direct access to an east-facing terrace with panoramic views, a fully equipped kitchen with a separate laundry area, and a bedroom with a bathroom and its own terrace. • The upper floor hosts the master bedroom with an en-suite bathroom and access to a large private terrace boasting stunning panoramic views of the sea and Gibraltar — per...