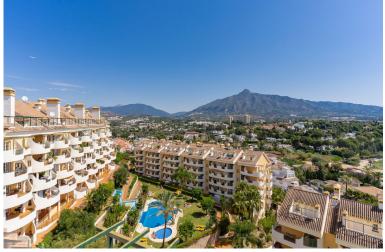

## PENTHOUSE IN NUEVA ANDALUCÍA

Duplex Penthouse with Panoramic Views in Señorio de Aloha Discover this spectacular duplex penthouse located in the prestigious Señorio de Aloha complex, in the heart of Nueva Andalucía. This bright and spacious property stands out for its open-plan layout and impressive panoramic views of the sea and mountains, thanks to the large floor-to-ceiling windows in the living room that flood the space with natural light throughout the day. The property is distributed over two floors: • On the main floor, you'll find a spacious living-dining area with direct access to an east-facing terrace with panoramic views, a fully equipped kitchen with a separate laundry area, and a bedroom with a bathroom and its own terrace. • The upper floor hosts the master bedroom with an en-suite bathroom and access to a large private terrace boasting stunning panoramic views of the sea and Gibraltar — per...