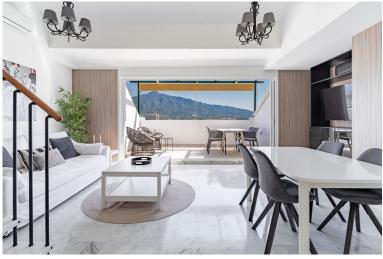

## PENTHOUSE IN NUEVA ANDALUCÍA

Duplex Penthouse with Panoramic Views in Señorio de Aloha Discover this spectacular duplex penthouse located in the prestigious Señorio de Aloha complex, in the heart of Nueva Andalucía. This bright and spacious property stands out for its open-plan layout and impressive panoramic views of the sea and mountains, thanks to the large floor-to-ceiling windows in the living room that flood the space with natural light throughout the day. The property is distributed over two floors: • On the main floor, you'll find a spacious living-dining area with direct access to an east-facing terrace with panoramic views, a fully equipped kitchen with a separate laundry area, and a bedroom with a bathroom and its own terrace. • The upper floor hosts the master bedroom with an en-suite bathroom and access to a large private terrace boasting stunning panoramic views of the sea and Gibraltar — per...