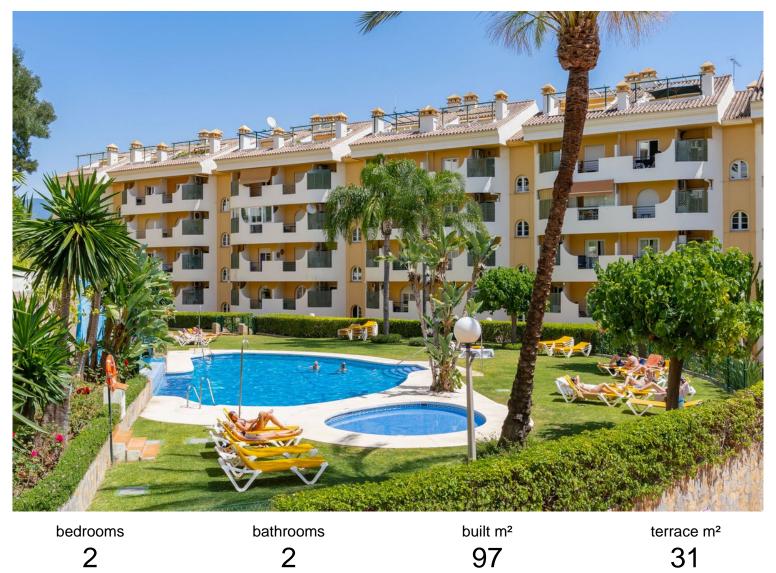

## PENTHOUSE IN NUEVA ANDALUCÍA

Duplex Penthouse with Panoramic Views in Señorio de Aloha Discover this spectacular duplex penthouse located in the prestigious Señorio de Aloha complex, in the heart of Nueva Andalucía. This bright and spacious property stands out for its open-plan layout and impressive panoramic views of the sea and mountains, thanks to the large floor-to-ceiling windows in the living room that flood the space with natural light throughout the day. The property is distributed over two floors: • On the main floor, you'll find a spacious living-dining area with direct access to an east-facing terrace with panoramic views, a fully equipped kitchen with a separate laundry area, and a bedroom with a bathroom and its own terrace. • The upper floor hosts the master bedroom with an en-suite bathroom and access to a large private terrace boasting stunning panoramic views of the sea and Gibraltar — per...