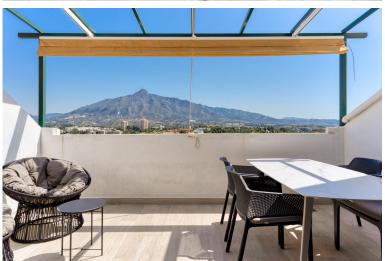

## PENTHOUSE IN NUEVA ANDALUCÍA

Duplex Penthouse with Panoramic Views in Señorio de Aloha Discover this spectacular duplex penthouse located in the prestigious Señorio de Aloha complex, in the heart of Nueva Andalucía. This bright and spacious property stands out for its open-plan layout and impressive panoramic views of the sea and mountains, thanks to the large floor-to-ceiling windows in the living room that flood the space with natural light throughout the day. The property is distributed over two floors: • On the main floor, you'll find a spacious living-dining area with direct access to an east-facing terrace with panoramic views, a fully equipped kitchen with a separate laundry area, and a bedroom with a bathroom and its own terrace. • The upper floor hosts the master bedroom with an en-suite bathroom and access to a large private terrace boasting stunning panoramic views of the sea and Gibraltar — per...