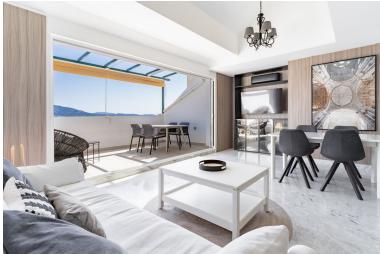

## PENTHOUSE IN NUEVA ANDALUCÍA

Duplex Penthouse with Panoramic Views in Señorio de Aloha Discover this spectacular duplex penthouse located in the prestigious Señorio de Aloha complex, in the heart of Nueva Andalucía. This bright and spacious property stands out for its open-plan layout and impressive panoramic views of the sea and mountains, thanks to the large floor-to-ceiling windows in the living room that flood the space with natural light throughout the day. The property is distributed over two floors: • On the main floor, you'll find a spacious living-dining area with direct access to an east-facing terrace with panoramic views, a fully equipped kitchen with a separate laundry area, and a bedroom with a bathroom and its own terrace. • The upper floor hosts the master bedroom with an en-suite bathroom and access to a large private terrace boasting stunning panoramic views of the sea and Gibraltar — per...