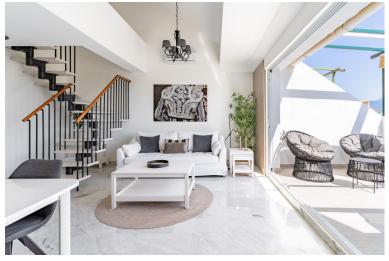

## PENTHOUSE IN NUEVA ANDALUCÍA

Duplex Penthouse with Panoramic Views in Señorio de Aloha Discover this spectacular duplex penthouse located in the prestigious Señorio de Aloha complex, in the heart of Nueva Andalucía. This bright and spacious property stands out for its open-plan layout and impressive panoramic views of the sea and mountains, thanks to the large floor-to-ceiling windows in the living room that flood the space with natural light throughout the day. The property is distributed over two floors: • On the main floor, you'll find a spacious living-dining area with direct access to an east-facing terrace with panoramic views, a fully equipped kitchen with a separate laundry area, and a bedroom with a bathroom and its own terrace. • The upper floor hosts the master bedroom with an en-suite bathroom and access to a large private terrace boasting stunning panoramic views of the sea and Gibraltar — per...