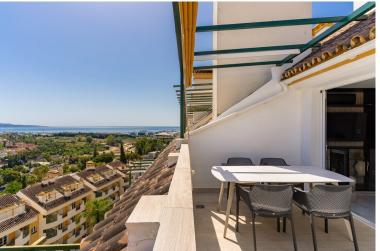

## PENTHOUSE IN NUEVA ANDALUCÍA

Duplex Penthouse with Panoramic Views in Señorio de Aloha Discover this spectacular duplex penthouse located in the prestigious Señorio de Aloha complex, in the heart of Nueva Andalucía. This bright and spacious property stands out for its open-plan layout and impressive panoramic views of the sea and mountains, thanks to the large floor-to-ceiling windows in the living room that flood the space with natural light throughout the day. The property is distributed over two floors: • On the main floor, you'll find a spacious living-dining area with direct access to an east-facing terrace with panoramic views, a fully equipped kitchen with a separate laundry area, and a bedroom with a bathroom and its own terrace. • The upper floor hosts the master bedroom with an en-suite bathroom and access to a large private terrace boasting stunning panoramic views of the sea and Gibraltar — per...