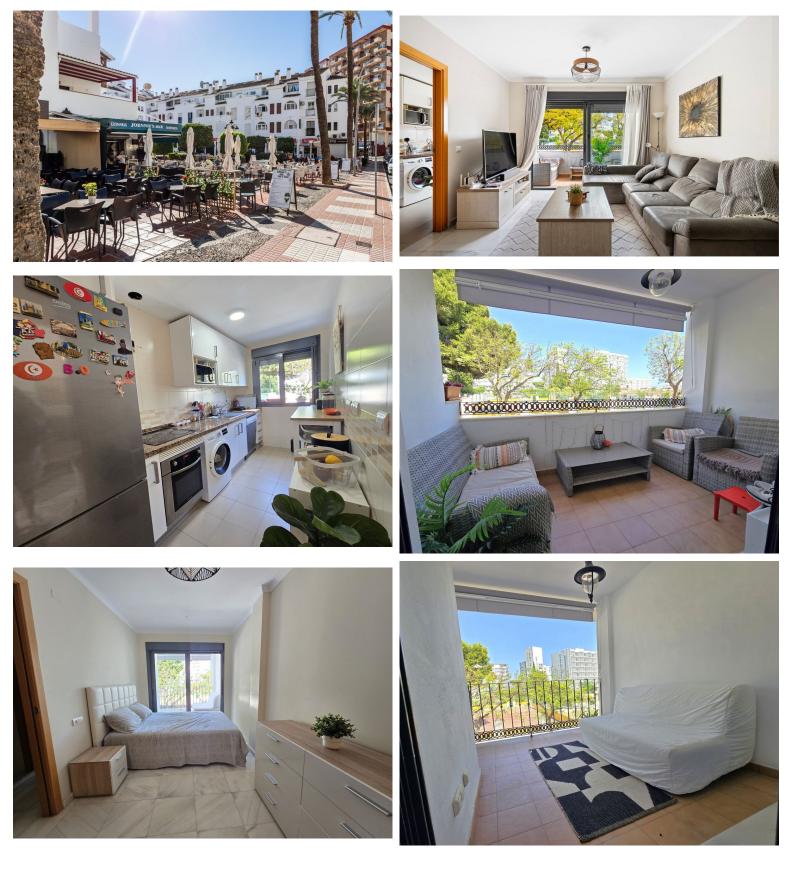

## **BENALMADENA COSTA**

TERRACED TOWNHOUSE IN BENALMADENA COSTA

Just 600 metres from the beach and steps away from Bonanza Square! This spacious semi-detached house with private garage is ideally located in the heart of Benalmádena. The property is in excellent condition and move-in ready. On the ground floor, you'll find a bright and inviting living room that opens onto a sunny terrace, a fully equipped kitchen (with the option to open it up to the living space), and a guest toilet. The first floor features two comfortable bedrooms one with access to a private terrace and a full bathroom, while the top floor offers two additional bedrooms and another bathroom. A large private garage provides ample storage and parking space. This is a perfect home for those seeking a low-maintenance, centrally located property near the beach, shops, restaurants, and public transport. Airport: 15min car - Puerto Marina: 3 min car - Marbella: 30 min car - Golf: ...