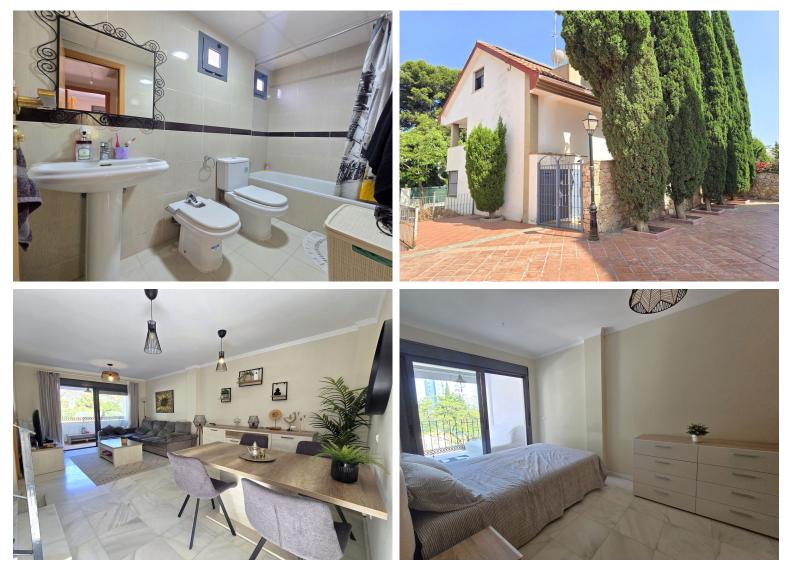

## **BENALMADENA COSTA**

TERRACED TOWNHOUSE IN BENALMADENA COSTA

Just 600 metres from the beach and steps away from Bonanza Square! This spacious semi-detached house with private garage is ideally located in the heart of Benalmádena. The property is in excellent condition and move-in ready. On the ground floor, you'll find a bright and inviting living room that opens onto a sunny terrace, a fully equipped kitchen (with the option to open it up to the living space), and a guest toilet. The first floor features two comfortable bedrooms one with access to a private terrace and a full bathroom, while the top floor offers two additional bedrooms and another bathroom. A large private garage provides ample storage and parking space. This is a perfect home for those seeking a low-maintenance, centrally located property near the beach, shops, restaurants, and public transport. Airport: 15min car - Puerto Marina: 3 min car - Marbella: 30 min car - Golf: ...