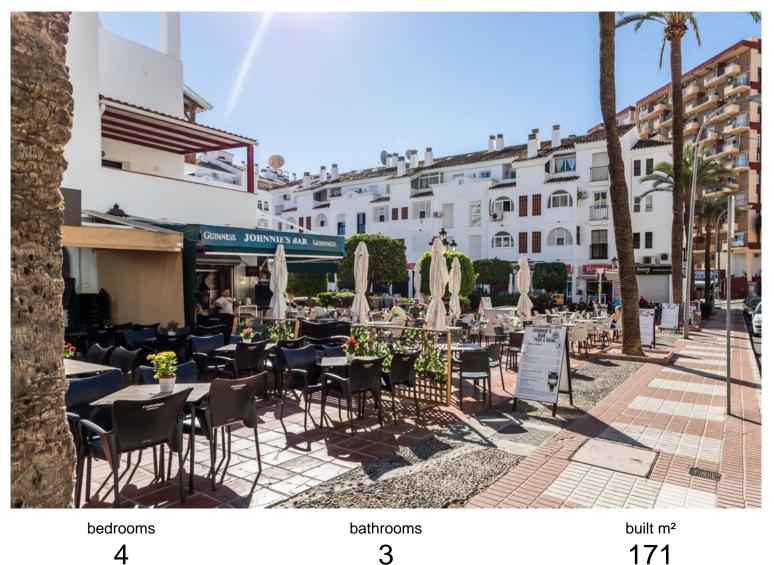

## **BENALMADENA COSTA**

TERRACED TOWNHOUSE IN BENALMADENA COSTA

Just 600 metres from the beach and steps away from Bonanza Square! This spacious semi-detached house with private garage is ideally located in the heart of Benalmádena. The property is in excellent condition and move-in ready. On the ground floor, you'll find a bright and inviting living room that opens onto a sunny terrace, a fully equipped kitchen (with the option to open it up to the living space), and a guest toilet. The first floor features two comfortable bedrooms one with access to a private terrace and a full bathroom, while the top floor offers two additional bedrooms and another bathroom. A large private garage provides ample storage and parking space. This is a perfect home for those seeking a low-maintenance, centrally located property near the beach, shops, restaurants, and public transport. Airport: 15min car - Puerto Marina: 3 min car - Marbella: 30 min car - Golf: ...