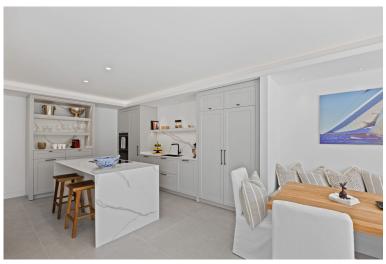

## PENTHOUSE IN PUERTO BANÚS

Perfect location!! Beautiful new completely renovated apartment on the Mistral Beach between Puerto Banús and San Pedro. Consisting of 3 bedrooms and 3 bathrooms, with an open plan livingroom/kitchen. On the main floor you will find the open plan living room/kitchen with direct access to the terrace overlooking the pool area and gardens. On this level you will also find 2 bedrooms, one with en suite bathroom and a guest bathroom, plus a big laundry room. On the top level is one en suite bedroom with a private terrace and a storage room. The apartment has parking for 2 cars inside the community. The location is perfect with direct access to the seaside paseo between San Pedro and Puerto Banús.