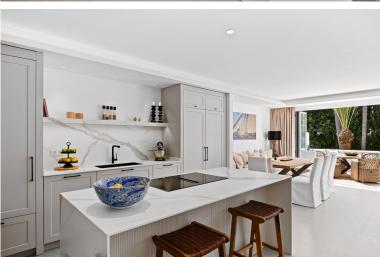

## PENTHOUSE IN PUERTO BANÚS

Perfect location!! Beautiful new completely renovated apartment on the Mistral Beach between Puerto Banús and San Pedro. Consisting of 3 bedrooms and 3 bathrooms, with an open plan livingroom/kitchen. On the main floor you will find the open plan living room/kitchen with direct access to the terrace overlooking the pool area and gardens. On this level you will also find 2 bedrooms, one with en suite bathroom and a guest bathroom, plus a big laundry room. On the top level is one en suite bedroom with a private terrace and a storage room. The apartment has parking for 2 cars inside the community. The location is perfect with direct access to the seaside paseo between San Pedro and Puerto Banús.