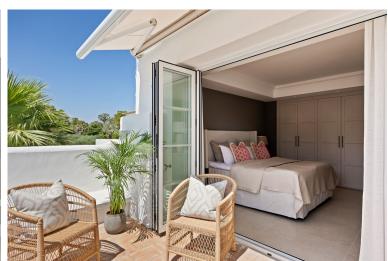

## PENTHOUSE IN PUERTO BANÚS

Perfect location!! Beautiful new completely renovated apartment on the Mistral Beach between Puerto Banús and San Pedro. Consisting of 3 bedrooms and 3 bathrooms, with an open plan livingroom/kitchen. On the main floor you will find the open plan living room/kitchen with direct access to the terrace overlooking the pool area and gardens. On this level you will also find 2 bedrooms, one with en suite bathroom and a guest bathroom, plus a big laundry room. On the top level is one en suite bedroom with a private terrace and a storage room. The apartment has parking for 2 cars inside the community. The location is perfect with direct access to the seaside paseo between San Pedro and Puerto Banús.