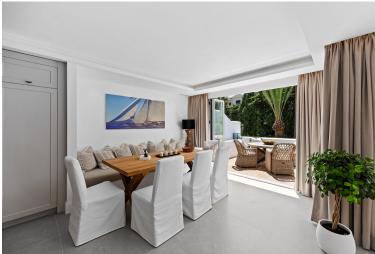

## PENTHOUSE IN PUERTO BANÚS

Perfect location!! Beautiful new completely renovated apartment on the Mistral Beach between Puerto Banús and San Pedro. Consisting of 3 bedrooms and 3 bathrooms, with an open plan livingroom/kitchen. On the main floor you will find the open plan living room/kitchen with direct access to the terrace overlooking the pool area and gardens. On this level you will also find 2 bedrooms, one with en suite bathroom and a guest bathroom, plus a big laundry room. On the top level is one en suite bedroom with a private terrace and a storage room. The apartment has parking for 2 cars inside the community. The location is perfect with direct access to the seaside paseo between San Pedro and Puerto Banús.