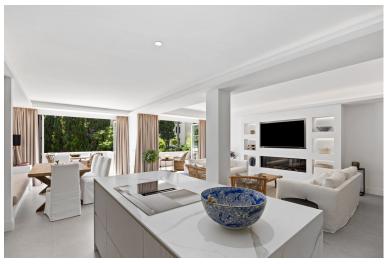

## PENTHOUSE IN PUERTO BANÚS

Perfect location!! Beautiful new completely renovated apartment on the Mistral Beach between Puerto Banús and San Pedro. Consisting of 3 bedrooms and 3 bathrooms, with an open plan livingroom/kitchen. On the main floor you will find the open plan living room/kitchen with direct access to the terrace overlooking the pool area and gardens. On this level you will also find 2 bedrooms, one with en suite bathroom and a guest bathroom, plus a big laundry room. On the top level is one en suite bedroom with a private terrace and a storage room. The apartment has parking for 2 cars inside the community. The location is perfect with direct access to the seaside paseo between San Pedro and Puerto Banús.