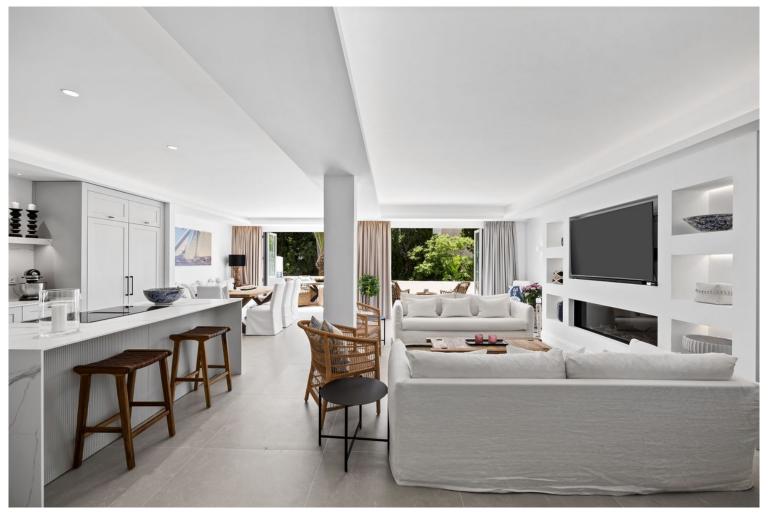

## PENTHOUSE IN PUERTO BANÚS

Perfect location!! Beautiful new completely renovated apartment on the Mistral Beach between Puerto Banús and San Pedro. Consisting of 3 bedrooms and 3 bathrooms, with an open plan livingroom/kitchen. On the main floor you will find the open plan living room/kitchen with direct access to the terrace overlooking the pool area and gardens. On this level you will also find 2 bedrooms, one with en suite bathroom and a guest bathroom, plus a big laundry room. On the top level is one en suite bedroom with a private terrace and a storage room. The apartment has parking for 2 cars inside the community. The location is perfect with direct access to the seaside paseo between San Pedro and Puerto Banús.