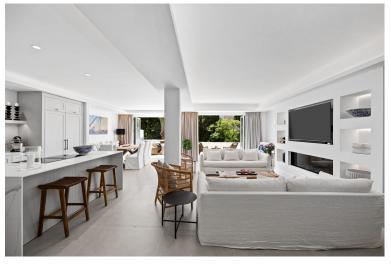

## PENTHOUSE IN PUERTO BANÚS

Perfect location!! Beautiful new completely renovated apartment on the Mistral Beach between Puerto Banús and San Pedro. Consisting of 3 bedrooms and 3 bathrooms, with an open plan livingroom/kitchen. On the main floor you will find the open plan living room/kitchen with direct access to the terrace overlooking the pool area and gardens. On this level you will also find 2 bedrooms, one with en suite bathroom and a guest bathroom, plus a big laundry room. On the top level is one en suite bedroom with a private terrace and a storage room. The apartment has parking for 2 cars inside the community. The location is perfect with direct access to the seaside paseo between San Pedro and Puerto Banús.