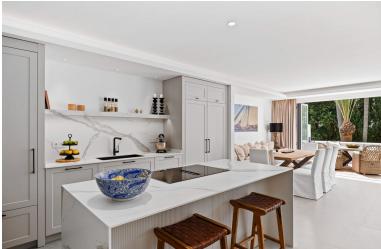

## PENTHOUSE IN PUERTO BANÚS

Perfect location!! Beautiful new completely renovated apartment on the Mistral Beach between Puerto Banús and San Pedro. Consisting of 3 bedrooms and 3 bathrooms, with an open plan livingroom/kitchen. On the main floor you will find the open plan living room/kitchen with direct access to the terrace overlooking the pool area and gardens. On this level you will also find 2 bedrooms, one with en suite bathroom and a guest bathroom, plus a big laundry room. On the top level is one en suite bedroom with a private terrace and a storage room. The apartment has parking for 2 cars inside the community. The location is perfect with direct access to the seaside paseo between San Pedro and Puerto Banús.