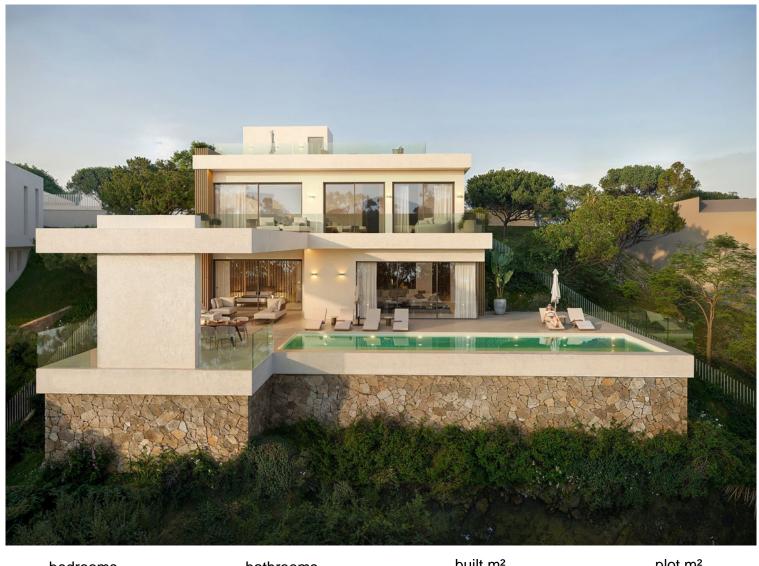

## **EL ROSARIO**

bedrooms bathrooms built  $m^2$  plot  $m^2$  < --- 525 1,531

## LAND IN EL ROSARIO

EL ROSARIO VALLEY Unique development project from one of the biggest development companies in Cost Del Sol. Each home is meticulously designed and executed. Our work includes an in-depth market analysis, continuous care during and after construction, and ongoing support after the sale. El Rosario Valley is situated in the heart of one of the most prestigious residential gated urbanizations in Marbella, with high security standards, newly built roads, surrounded by extended green areas, closely located to long beautiful Mediterranean beaches and beach clubs, restaurants shopping areas and 1-minute drive to Royal Tennis Club. The project includes 5 individual villas developed by one of the most celebrated architects of Marbella. The villas will have spectacular views on the mountain La Concha, the emblem of the Costa del Sol, and the sea views from the rooftop solarium terraces. Villa ...