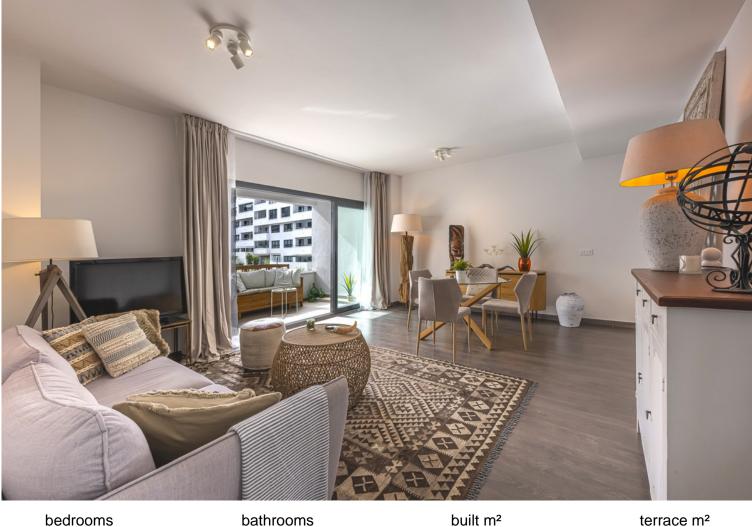

## **ESTEPONA**

2

3 bathrooms

98

errace m<sup>.</sup> 7

## APARTMENT IN ESTEPONA

This modern two-bedroom apartment is located in the heart of Estepona, near the beach, shops, schools, and parks. With easy access to both the A-7 coast road and the AP-7 motorway, the location is ideal for getting around the Costa del Sol. Marbella is a 20-minute drive, and the area is well-connected by public transport too. Supermarkets, pharmacies, and cafés are all nearby, and several international schools and medical centres are within a short drive. The surrounding area offers excellent sports and leisure options, including golf courses, gyms, and the popular La Lobilla dog park just around the corner. The apartment has a total built size of 98m<sup>2</sup>, with 84m<sup>2</sup> of usable interior space. Inside, you'll find a bright, open-plan living and dining area with a modern finish and large windows. The kitchen is integrated into the living space, offering a practical layout for everyday li...