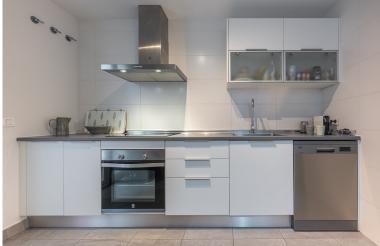

## APARTMENT IN ESTEPONA

This modern two-bedroom apartment is located in the heart of Estepona, near the beach, shops, schools, and parks. With easy access to both the A-7 coast road and the AP-7 motorway, the location is ideal for getting around the Costa del Sol. Marbella is a 20-minute drive, and the area is well-connected by public transport too. Supermarkets, pharmacies, and cafés are all nearby, and several international schools and medical centres are within a short drive. The surrounding area offers excellent sports and leisure options, including golf courses, gyms, and the popular La Lobilla dog park just around the corner. The apartment has a total built size of 98m<sup>2</sup>, with 84m<sup>2</sup> of usable interior space. Inside, you'll find a bright, open-plan living and dining area with a modern finish and large windows. The kitchen is integrated into the living space, offering a practical layout for everyday li...