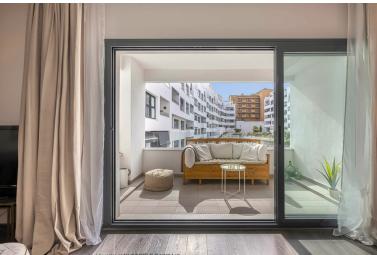

## APARTMENT IN ESTEPONA

This modern two-bedroom apartment is located in the heart of Estepona, near the beach, shops, schools, and parks. With easy access to both the A-7 coast road and the AP-7 motorway, the location is ideal for getting around the Costa del Sol. Marbella is a 20-minute drive, and the area is well-connected by public transport too. Supermarkets, pharmacies, and cafés are all nearby, and several international schools and medical centres are within a short drive. The surrounding area offers excellent sports and leisure options, including golf courses, gyms, and the popular La Lobilla dog park just around the corner. The apartment has a total built size of 98m<sup>2</sup>, with 84m<sup>2</sup> of usable interior space. Inside, you'll find a bright, open-plan living and dining area with a modern finish and large windows. The kitchen is integrated into the living space, offering a practical layout for everyday li...